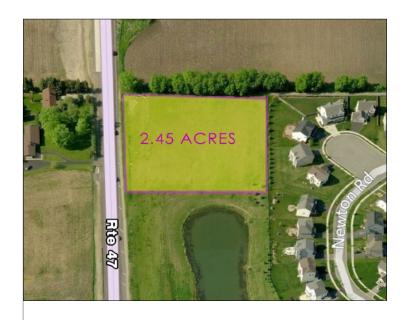

#### **PROPERTY SPECIFICATIONS**

**Description:** Land for Development

Land Size: 2.45 Acres

Dimensions: 330' x 320'

Frontage: 330' on Rte 47

Possession: Immediate

Topography: Flat

Zoning: B-3

#### RETAIL DEVELOPMENT OPPORTUNITY

- Prime retail location along busy Route 47 corridor with good frontage
- Water is to the south near Jewel. Sewer is at the east property line
- Improved 4 lane intersection proposed with full curb cut on north end of property
- Shared access point with property to the north - adjacent owner will cooperate in shared expenses for road improvements
- New Jewel/Osco, Starbucks and Dunkin' Donuts just south of site
- PIN# 18-21-401-026