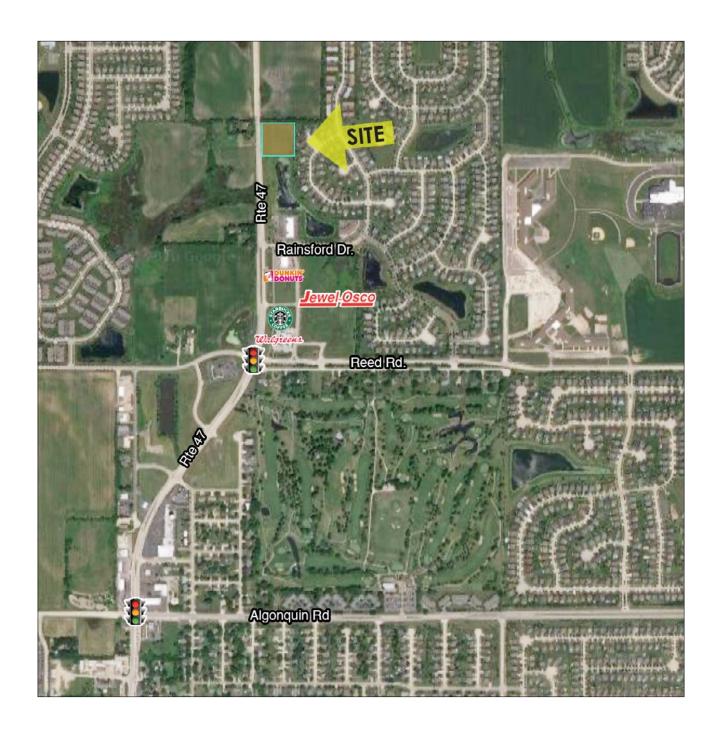

#### RETAIL DEVELOPMENT OPPORTUNITY

- Prime retail location along busy Route 47 corridor with good frontage
- Water is to the south near Jewel. Sewer is at the east property line
- Improved 4 lane intersection proposed with full curb cut on north end of property
- Shared access point with property to the north - adjacent owner will cooperate in shared expenses for road improvements
- New Jewel/Osco, Starbucks and Dunkin' Donuts just south of site
- PIN# 18-21-401-026