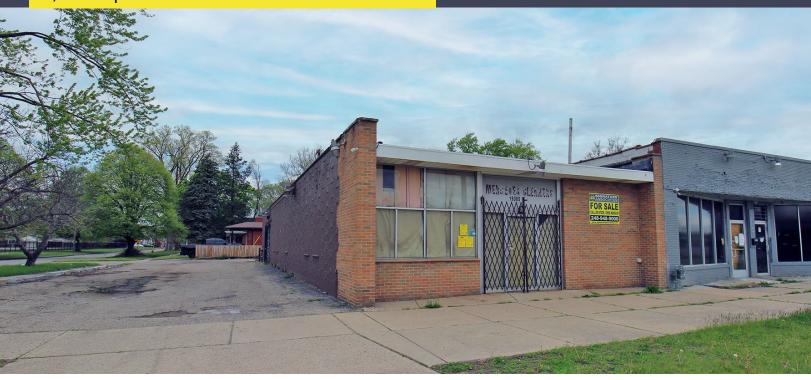

## 19000 W. SEVEN MILE ROAD DETROIT, MICHIGAN

SIGNATURE ASSOCIATES
KNOW SIGNATURE | KNOW RESULTS

RETAIL FOR SALE 3,183 Square Feet Available

## **PROPERTY FEATURES**

- 3,183 available square feet
- Zoned B-4
- Ample parking
- 220 Volt, 3-Phase power
- (1) Overhead door
- Sale Price: \$125,000 (\$39.27/sq.ft.)

For more information, please contact: