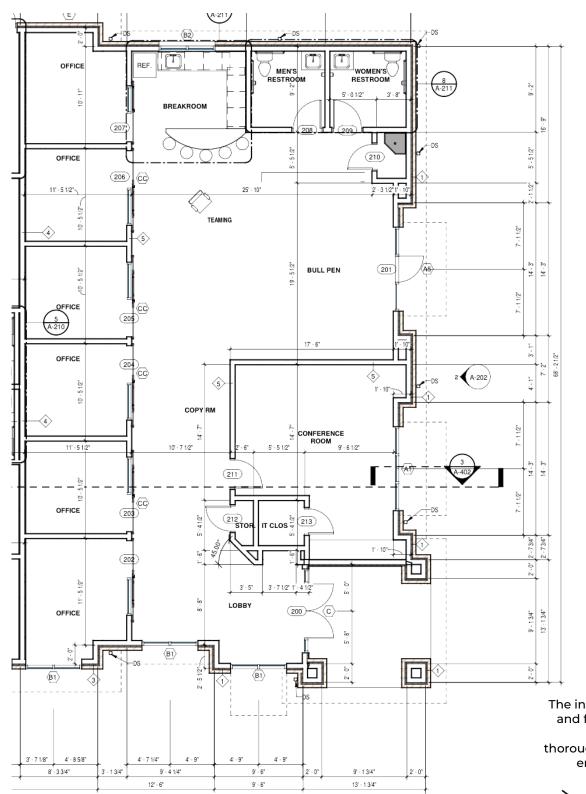

#### **Executive summary**

This office suite includes private executive suites, a conference room, an open bullpen area, a modern break room, and a patio. Located on Williams Drive, the property benefits from excellent frontage and visibility, with around 32,000 vehicles passing by daily. The suite features high-quality finishes throughout, including a kitchen with appliances. A virtual tour is available online or upon request.