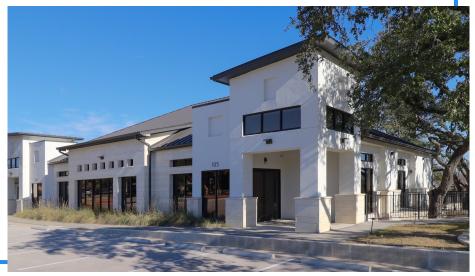

# Sonrisa Office FOR LEASE

OFFICE

## 3618 Williams Drive Suite 105 Georgetown, TX

### 2,596 Square Feet

#### **Executive summary**

This office suite includes private executive suites, a conference room, an open bullpen area, a modern break room, and a patio. Located on Williams Drive, the property benefits from excellent frontage and visibility, with around 32,000 vehicles passing by daily. The suite features high-quality finishes throughout, including a kitchen with appliances. A virtual tour is available online or upon request.