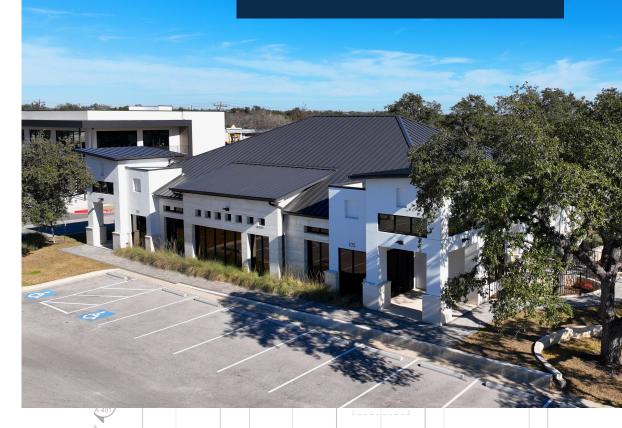

#### **Executive summary**

This office suite includes private executive suites, a conference room, an open bullpen area, a modern break room, and a patio. Located on Williams Drive, the property benefits from excellent frontage and visibility, with around 32,000 vehicles passing by daily. The suite features high-quality finishes throughout, including a kitchen with appliances. A virtual tour is available online or upon request.

### 2,596 Square Feet

Lease Rate: \$25/SF

NNN: \$11.95/SF includes security

system

Custom built professional office with an abundance of natural light and high end features throughout. Built in 2021 with outdoor sitting area and private entrance.