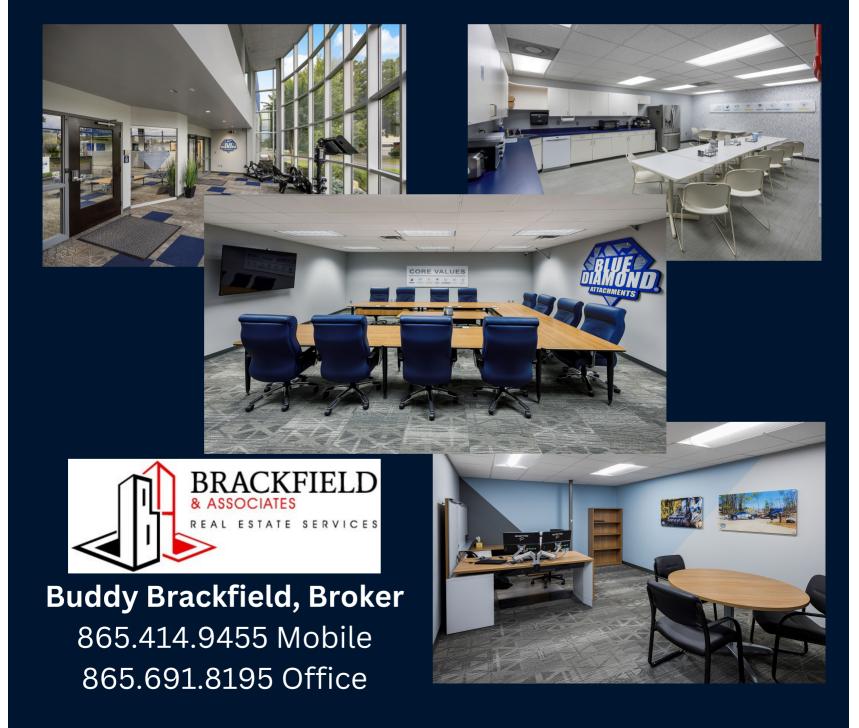

## OFFERED AT \$3,600,000

Introducing the opportunity to own a state-of-the-art corporate facility, perfectly situated in the Baum Drive business district. This impressive property spans over 20,000 square feet, offering a versatile layout designed to accommodate a thriving logistics company. With its sleek, modern architecture and efficient design, the facility boasts expansive open-plan office spaces, private meeting rooms, and ample conference room areas. Employees will appreciate the on-site amenities, which include a nice breakroom area, outdoor spaces, and ample parking. This facility is not just a space but a strategic asset, ready to elevate your logistics business to new heights in a prime location . Don't miss this chance to invest in a property that embodies both functionality and prestige.