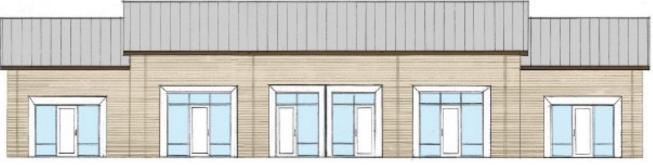

### **Property Highlights**

- Under construction now!
- . Delivery Spring 2024
- Spaces available:
  - Drive-thru
  - Retail
  - Flex roll-up garage doors
  - Pad sites
- High traffic counts and visibility on IH-35
- High growth area of Kyle, Texas

#### AVAILABLE

<u>Retail Buildings</u> Building 1 - 7,379 SF Building 2 - 7,379 SF

<u>Flex Buildings</u> Building 3 - 5,301 SF Building 4 - 5,301 SF Building 5 - 5,301 SF