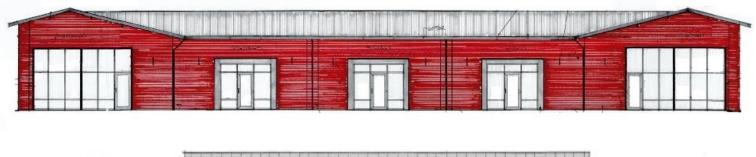

### **Property Highlights**

- Under construction now!
- . Delivery Spring 2024
- Spaces available:
  - Drive-thru
  - Retail
  - Flex roll-up garage doors
  - Pad sites
- High traffic counts and visibility on IH-35
- High growth area of Kyle, Texas

#### AVAILABLE

<u>Retail Buildings</u> Building 1 - 7,379 SF Building 2 - 7,379 SF

<u>Flex Buildings</u> Building 3 - 5,301 SF Building 4 - 5,301 SF Building 5 - 5,301 SF