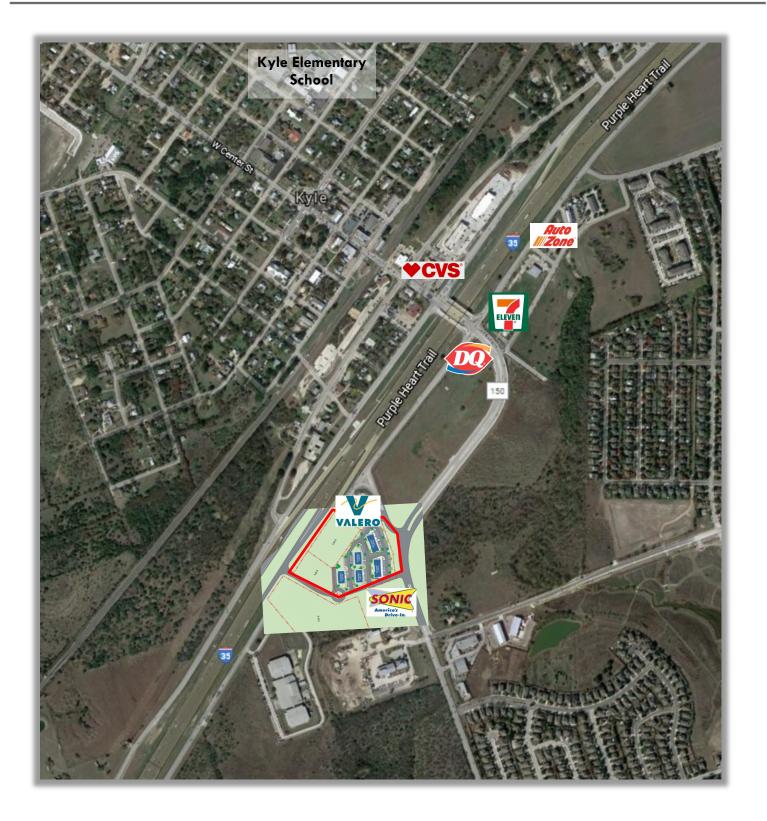

# 150 Business Park

340 East FM 150, Kyle, Texas 78640

### **Property Highlights**

- Under construction now!
- . Delivery Spring 2024
- Spaces available:
  - Drive-thru
  - Retail
  - Flex roll-up garage doors
  - Pad sites
- High traffic counts and visibility on IH-35
- High growth area of Kyle, Texas

#### AVAILABLE

<u>Retail Buildings</u> Building 1 - 7,379 SF Building 2 - 7,379 SF

<u>Flex Buildings</u> Building 3 - 5,301 SF Building 4 - 5,301 SF Building 5 - 5,301 SF