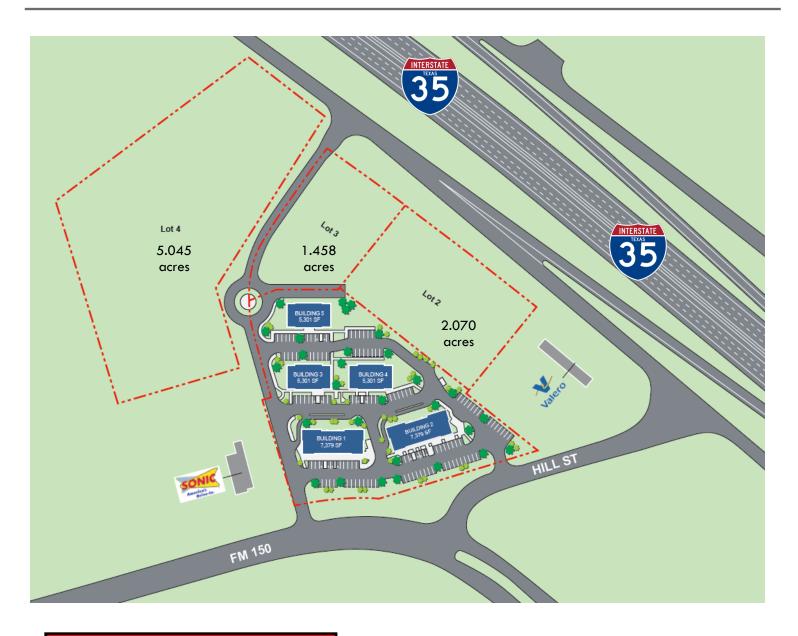

### **Property Highlights**

- Under construction now!
- . Delivery Spring 2024
- Spaces available:
  - Drive-thru
  - Retail
  - Flex roll-up garage doors
  - Pad sites
- High traffic counts and visibility on IH-35
- High growth area of Kyle, Texas

#### AVAILABLE

<u>Retail Buildings</u> Building 1 - 7,379 SF Building 2 - 7,379 SF

<u>Flex Buildings</u> Building 3 - 5,301 SF Building 4 - 5,301 SF Building 5 - 5,301 SF