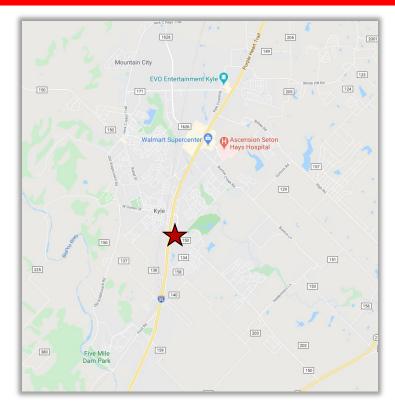

# **Tarantino**





# 150 Business Park

340 East FM 150, Kyle, Texas 78640

## **RETAIL/OFFICE/FLEX SPACE - FOR LEASE**

### **Property Highlights**

- Under construction now!
- . Delivery Spring 2024
- Spaces available:
  - Drive-thru
  - Retail
  - Flex roll-up garage doors
  - Pad sites
- High traffic counts and visibility on IH-35
- High growth area of Kyle, Texas







#### AVAILABLE

<u>Retail Buildings</u> Building 1 - 7,379 SF Building 2 - 7,379 SF

<u>Flex Buildings</u> Building 3 - 5,301 SF Building 4 - 5,301 SF Building 5 - 5,301 SF

#### For more information please contact:

Nick Tarantino, CCIM Nick@tarantino.com Chad Folts cfolts@tarantino.com 502 East 11th St., Suite 400 Austin, Texas 78701 Tel (512) 302-4500, Fax (512) 302-4109 www.tarantino.com









For more information please contact: Nick Tarantino, CCIM Nick@tarantino.com Chad Folts cfolts@tarantino.com