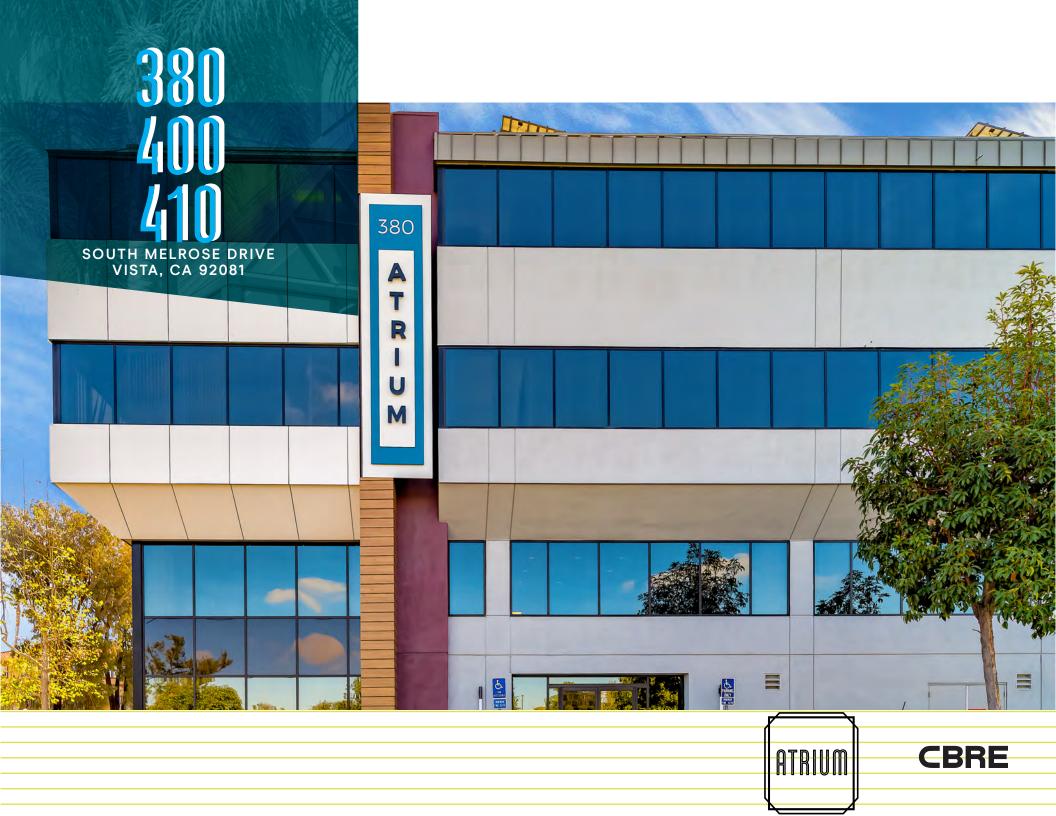

### SUMMARY

- ≥ Extensive renovations recently completed. The Atrium is Vista's most desirable office project
- □ City of Vista Zoned Office Professional (OP)
   and Medical
- ▶ Flexible lease terms & tenant improvement packages available
- ≥ 104,318 SF, 3-building multi-tenant office project
- Located in one of North San Diego County's premiere business locations, directly across the street from the North County Superior Court Complex and approx 300,000 square feet of walkable retail amenities
- ▶ Offers visibility and easy access to the freeway being less than 1/4 mile from the Melrose Drive exit off Hwy 78
- Unparalleled signage opportunities with exposure to South Melrose Drive (average traffic counts of approximately 32,875 cars per day)
- 345 surface parking spaces, reflecting an overall parking ratio of 4.05 spaces per 1,000 square feet of usable area