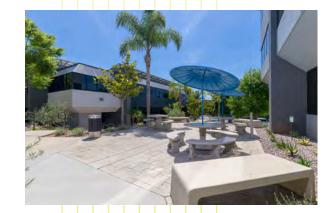

### SUMMARY

- ≥ Extensive renovations recently completed. The Atrium is Vista's most desirable office project
- □ City of Vista Zoned Office Professional (OP)
   and Medical
- ▶ Flexible lease terms & tenant improvement packages available
- ≥ 104,318 SF, 3-building multi-tenant office project
- Located in one of North San Diego County's premiere business locations, directly across the street from the North County Superior Court Complex and approx 300,000 square feet of walkable retail amenities
- ▶ Offers visibility and easy access to the freeway being less than 1/4 mile from the Melrose Drive exit off Hwy 78
- Unparalleled signage opportunities with exposure to South Melrose Drive (average traffic counts of approximately 32,875 cars per day)
- 345 surface parking spaces, reflecting an overall parking ratio of 4.05 spaces per 1,000 square feet of usable area