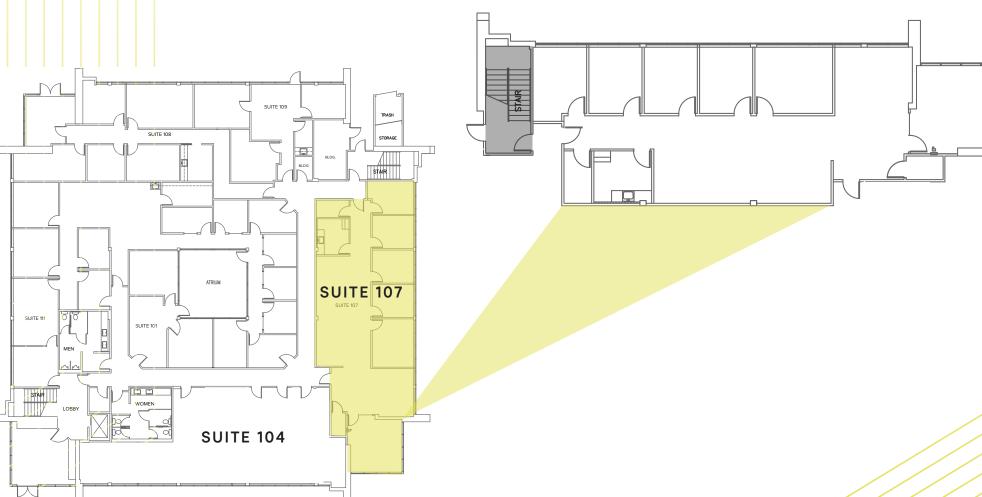

## BUILDING 400

FLOOR SUITE RSF \$/SF CONDITION AVAILABLE
First 107\* 2,612 \$2.30/SF 2nd Gen 6/1/2025

\*Contiguous with Suite 104 (400 Building) for 4,698 SF