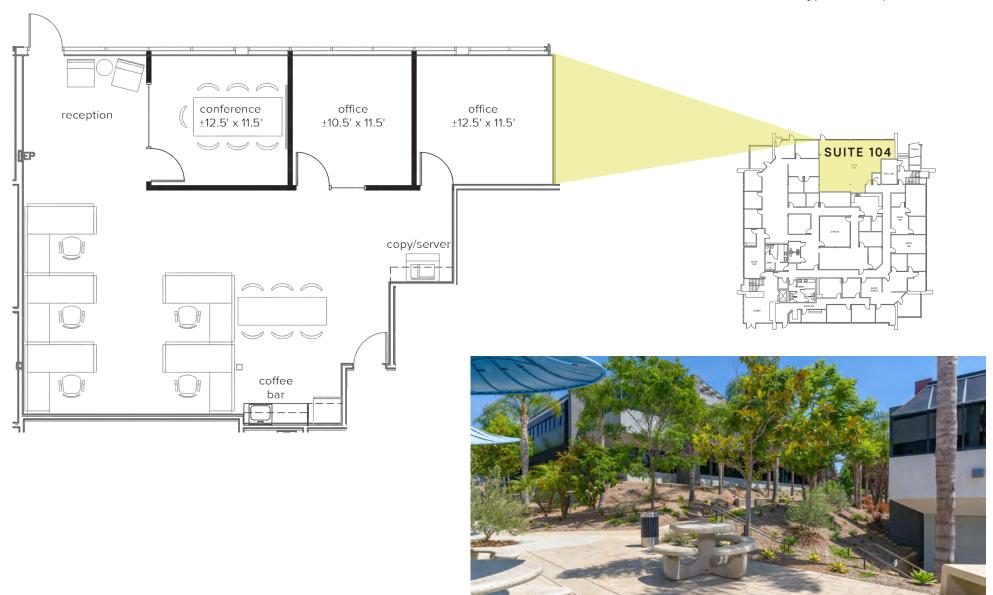

# BUILDING 400

FLOORSUITERSF\$/SFCONDITIONAVAILABLEFirst104\*2,086\$2.30/SFWhite BoxVacant

Condidtion
\*Contiguous with Suite 107 for 4,698 SF