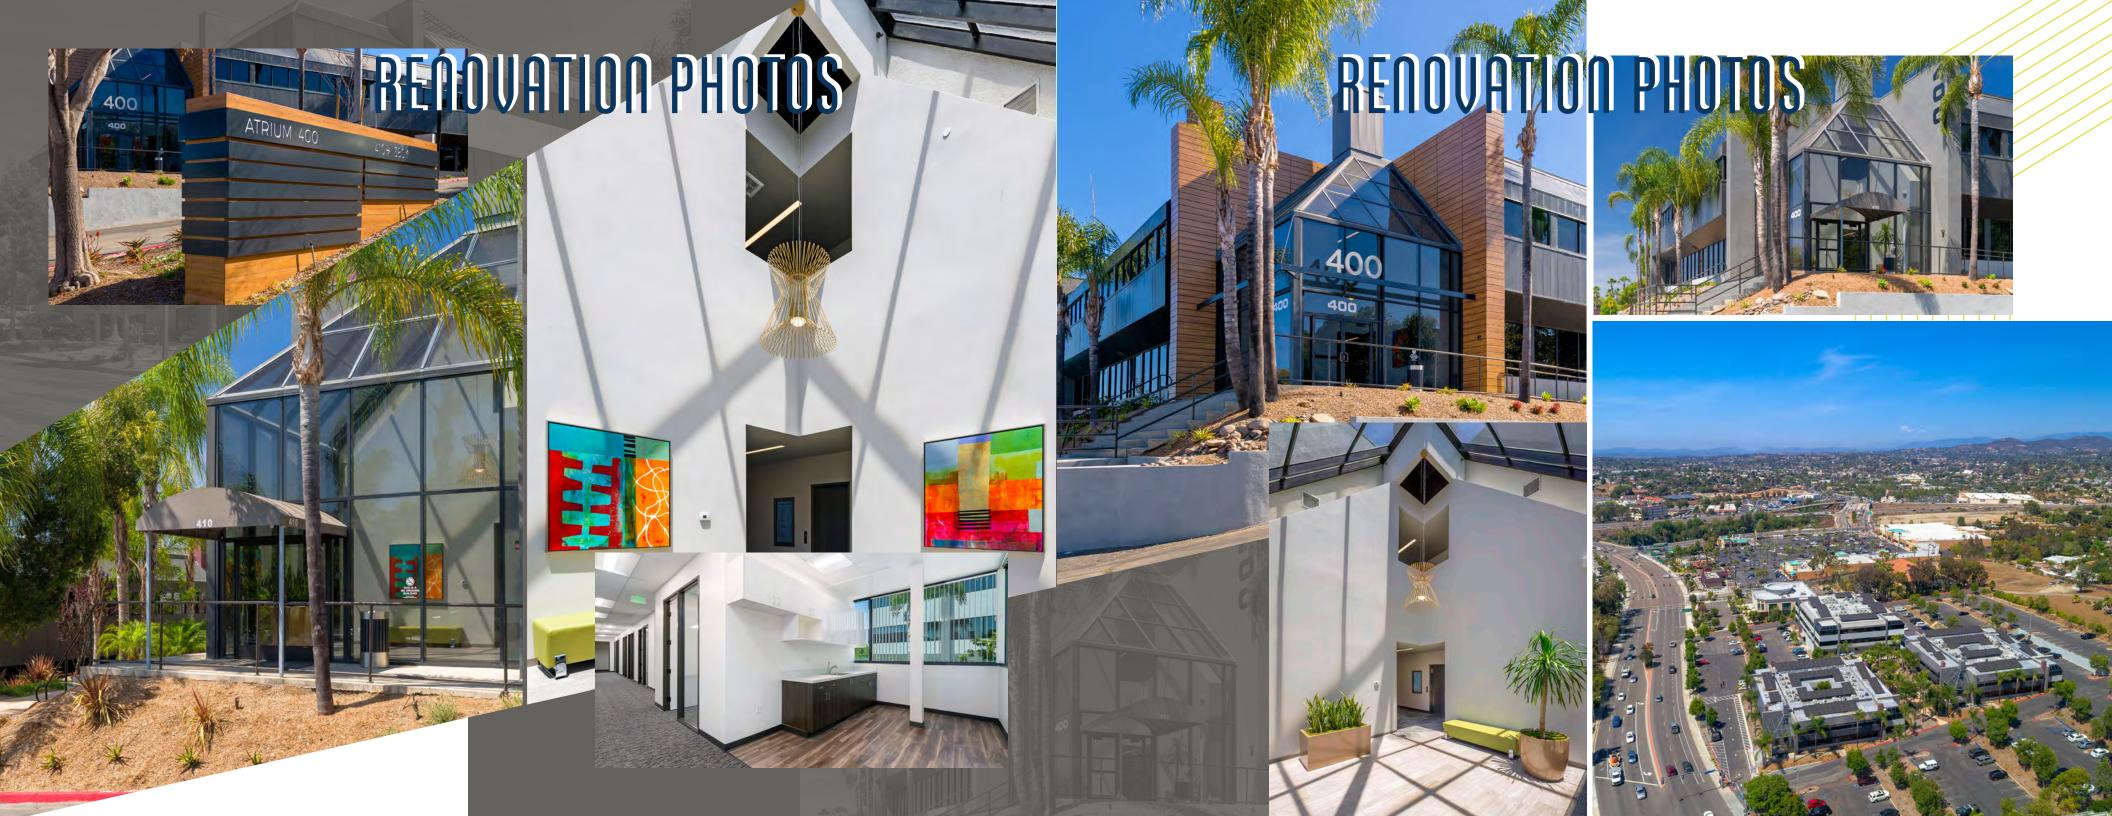

### SUMMARY

- ≥ Extensive renovations recently completed. The Atrium is Vista's most desirable office project
- □ City of Vista Zoned Office Professional (OP)
   and Medical
- ▶ Flexible lease terms & tenant improvement packages available
- ≥ 104,318 SF, 3-building multi-tenant office project
- Located in one of North San Diego County's premiere business locations, directly across the street from the North County Superior Court Complex and approx 300,000 square feet of walkable retail amenities
- ▶ Offers visibility and easy access to the freeway being less than 1/4 mile from the Melrose Drive exit off Hwy 78
- Unparalleled signage opportunities with exposure to South Melrose Drive (average traffic counts of approximately 32,875 cars per day)
- 345 surface parking spaces, reflecting an overall parking ratio of 4.05 spaces per 1,000 square feet of usable area