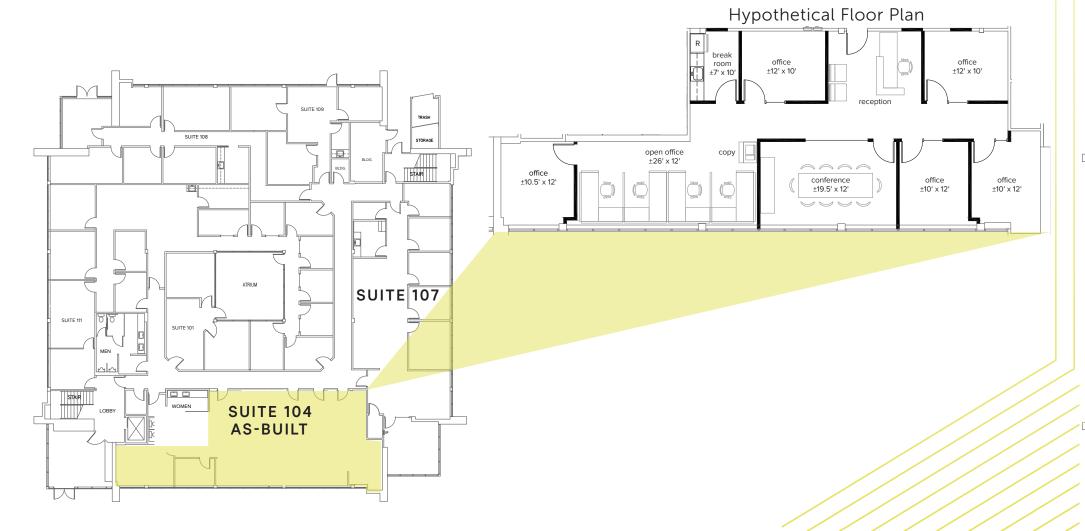

# BUILDING 400

FLOORSUITERSF\$/SFCONDITIONAVAILABLEFirst104\*2,086\$2.30/SFWhite BoxVacant

Condidtion
\*Contiguous with Suite 107 for 4,698 SF

## BUILDING 400

FLOOR SUITE RSF \$/SF CONDITION AVAILABLE
First 107\* 2,612 \$2.30/SF 2nd Gen 6/1/2025

\*Contiguous with Suite 104 (400 Building) for 4,698 SF

# BUILDING 410

FLOORSUITERSF\$/SFCONDITIONAVAILABLEFirst1041,703\$2.30/SFShell Space\*Vacant

\*Hypothetical plan shown