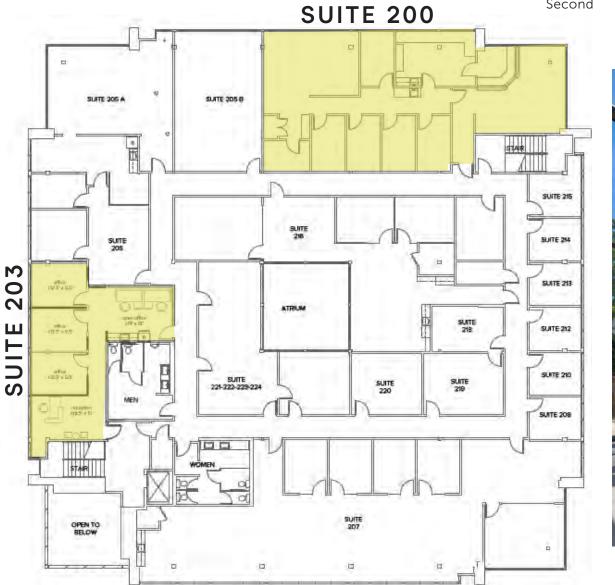

# BUILDING 410

 FLOOR
 SUITE
 RSF
 \$/SF
 CONDITION
 AVAILABLE

 Second
 200
 2,236
 \$2.30/SF
 Built-out
 1/1/2025

 Second
 203
 1,334
 \$2.30/SF
 2nd Gen\*
 60 days

\*Hypothetical plan shown