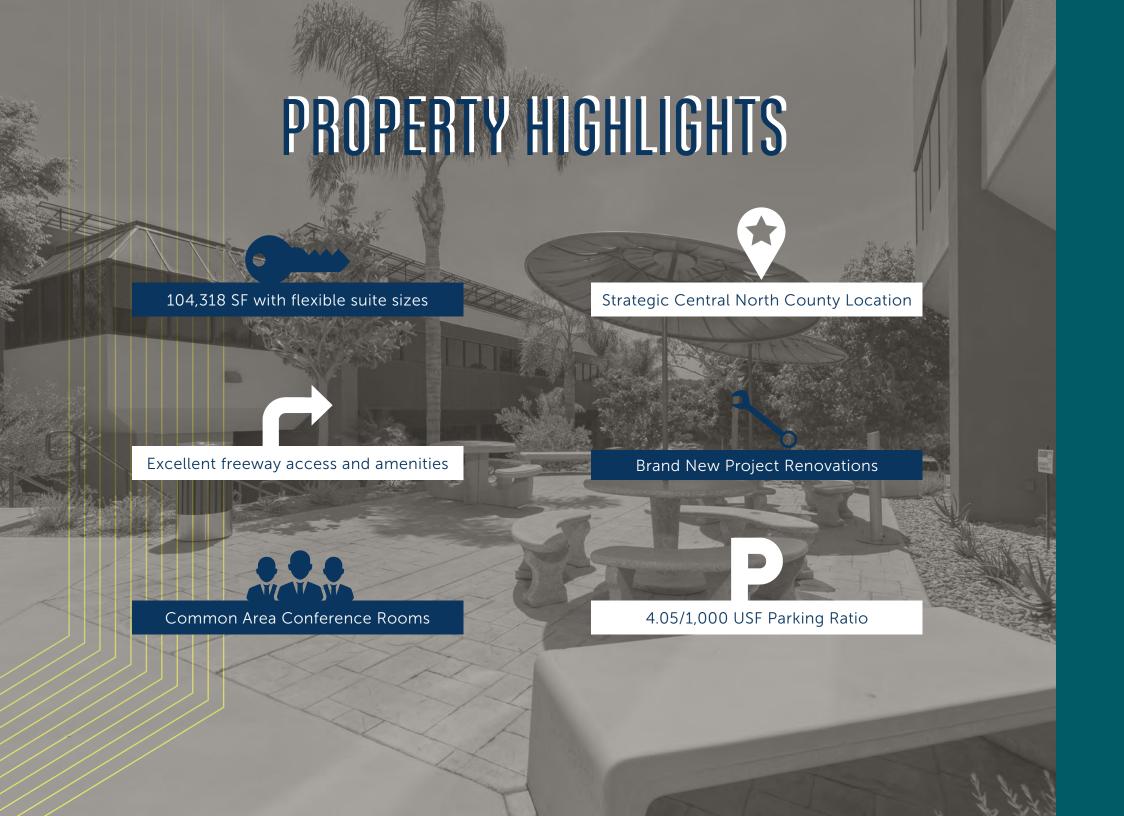

### SUMMARY

- ≥ Extensive renovations recently completed. The Atrium is Vista's most desirable office project
- □ City of Vista Zoned Office Professional (OP)
   and Medical
- ▶ Flexible lease terms & tenant improvement packages available
- ≥ 104,318 SF, 3-building multi-tenant office project
- Located in one of North San Diego County's premiere business locations, directly across the street from the North County Superior Court Complex and approx 300,000 square feet of walkable retail amenities
- ▶ Offers visibility and easy access to the freeway being less than 1/4 mile from the Melrose Drive exit off Hwy 78
- Unparalleled signage opportunities with exposure to South Melrose Drive (average traffic counts of approximately 32,875 cars per day)
- 345 surface parking spaces, reflecting an overall parking ratio of 4.05 spaces per 1,000 square feet of usable area