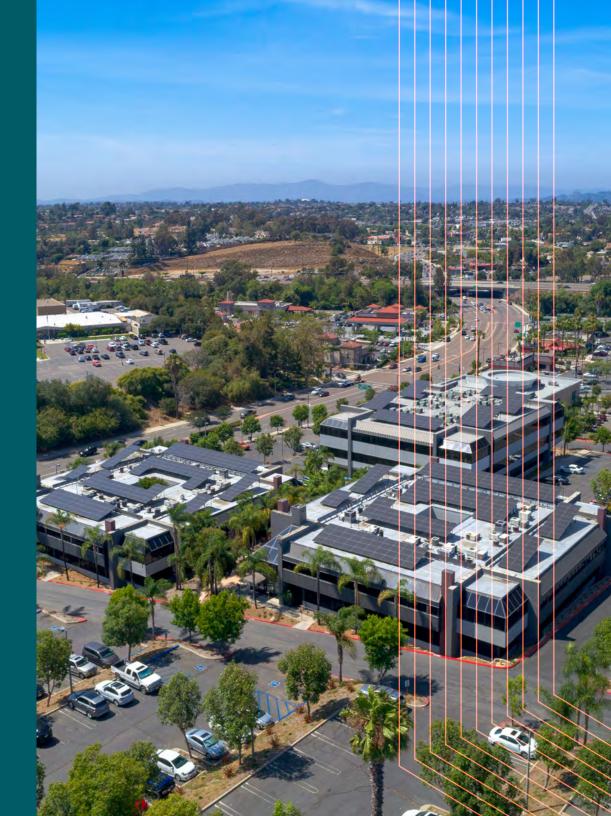

### SUMMARY

- ≥ Extensive renovations recently completed. The Atrium is Vista's most desirable office project
- □ City of Vista Zoned Office Professional (OP)
   and Medical
- ▶ Flexible lease terms & tenant improvement packages available
- ≥ 104,318 SF, 3-building multi-tenant office project
- Located in one of North San Diego County's premiere business locations, directly across the street from the North County Superior Court Complex and approx 300,000 square feet of walkable retail amenities
- ▶ Offers visibility and easy access to the freeway being less than 1/4 mile from the Melrose Drive exit off Hwy 78
- Unparalleled signage opportunities with exposure to South Melrose Drive (average traffic counts of approximately 32,875 cars per day)
- 345 surface parking spaces, reflecting an overall parking ratio of 4.05 spaces per 1,000 square feet of usable area

### ACROSS THE STREET FROM NORTH COUNTY SUPERIOR COURTHOUSE