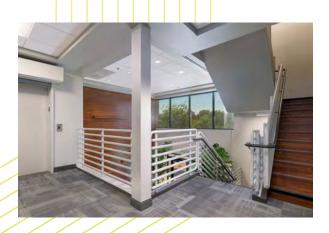

### SUMMARY

- ≥ Extensive renovations recently completed. The Atrium is Vista's most desirable office project
- □ City of Vista Zoned Office Professional (OP)
   and Medical
- ▶ Flexible lease terms & tenant improvement packages available
- ≥ 104,318 SF, 3-building multi-tenant office project
- Located in one of North San Diego County's premiere business locations, directly across the street from the North County Superior Court Complex and approx 300,000 square feet of walkable retail amenities
- ▶ Offers visibility and easy access to the freeway being less than 1/4 mile from the Melrose Drive exit off Hwy 78
- Unparalleled signage opportunities with exposure to South Melrose Drive (average traffic counts of approximately 32,875 cars per day)
- 345 surface parking spaces, reflecting an overall parking ratio of 4.05 spaces per 1,000 square feet of usable area