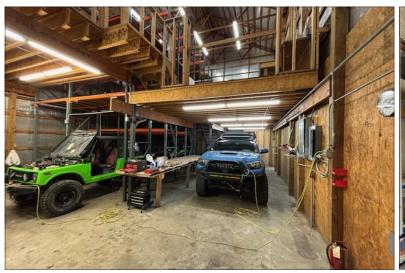

Water/Sewer: City

Current Use: Warehouse

Taxes: \$1,315.28 (Pay 2024)
Showing: Contact Listing Broker

Small office/warehouse building with the potential for a live/work combination as well. The building has 2 overhead doors that open into a high bay space with a large mezzanine area. There is 1 bathroom and a potential for a small office as well. The 3rd overhead door opens into a lower ceiling section of good storage or work space. The existing bathroom is a full bath with shower which could allow for renovations for a live/work space if desired.