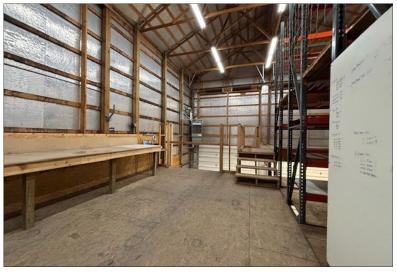

Water/Sewer: City

Current Use: Warehouse

Taxes: \$1,315.28 (Pay 2024)
Showing: Contact Listing Broker

Small office/warehouse building with the potential for a live/work combination as well. The building has 2 overhead doors that open into a high bay space with a large mezzanine area. There is 1 bathroom and a potential for a small office as well. The 3rd overhead door opens into a lower ceiling section of good storage or work space. The existing bathroom is a full bath with shower which could allow for renovations for a live/work space if desired.