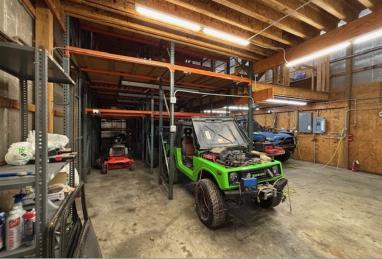

Water/Sewer: City

Current Use: Warehouse

Taxes: \$1,315.28 (Pay 2024)
Showing: Contact Listing Broker

Small office/warehouse building with the potential for a live/work combination as well. The building has 2 overhead doors that open into a high bay space with a large mezzanine area. There is 1 bathroom and a potential for a small office as well. The 3rd overhead door opens into a lower ceiling section of good storage or work space. The existing bathroom is a full bath with shower which could allow for renovations for a live/work space if desired.