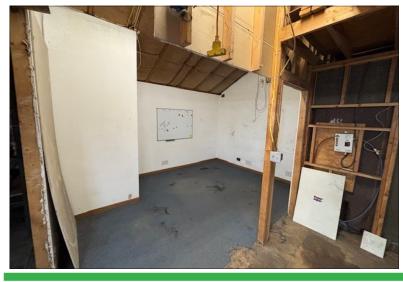

Water/Sewer: City

Current Use: Warehouse

Taxes: \$1,315.28 (Pay 2024)
Showing: Contact Listing Broker

Small office/warehouse building with the potential for a live/work combination as well. The building has 2 overhead doors that open into a high bay space with a large mezzanine area. There is 1 bathroom and a potential for a small office as well. The 3rd overhead door opens into a lower ceiling section of good storage or work space. The existing bathroom is a full bath with shower which could allow for renovations for a live/work space if desired.