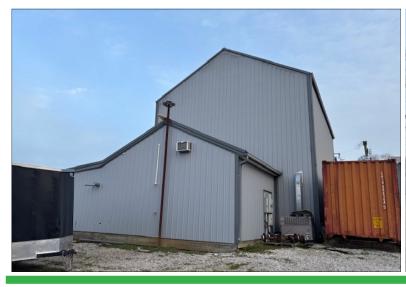

# 205 S Fifth Street

FRANCISCO, IN 47649

Sale Price: \$129,900
 Total SF: 2,289 SF
 Lot Size: 0.14 Acre
 Year Built: 2002

• Ceiling Height: 8' in shop area, up to

20' beyond mezzanine

Drive-in Doors: 3

Ext. Construction: Metal
 Roof: Metal
 # of Restrooms: 1

Water/Sewer: City

Current Use: Warehouse

Taxes: \$1,315.28 (Pay 2024)
Showing: Contact Listing Broker

Small office/warehouse building with the potential for a live/work combination as well. The building has 2 overhead doors that open into a high bay space with a large mezzanine area. There is 1 bathroom and a potential for a small office as well. The 3rd overhead door opens into a lower ceiling section of good storage or work space. The existing bathroom is a full bath with shower which could allow for renovations for a live/work space if desired.