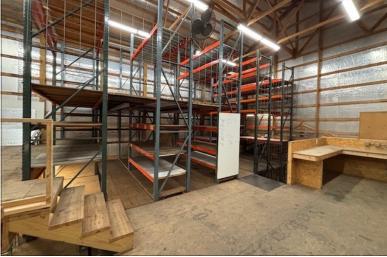

Water/Sewer: City

Current Use: Warehouse

Taxes: \$1,315.28 (Pay 2024)
Showing: Contact Listing Broker

Small office/warehouse building with the potential for a live/work combination as well. The building has 2 overhead doors that open into a high bay space with a large mezzanine area. There is 1 bathroom and a potential for a small office as well. The 3rd overhead door opens into a lower ceiling section of good storage or work space. The existing bathroom is a full bath with shower which could allow for renovations for a live/work space if desired.