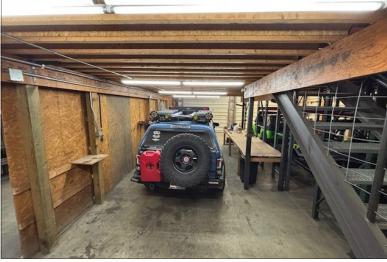

Water/Sewer: City

Current Use: Warehouse

Taxes: \$1,315.28 (Pay 2024)
Showing: Contact Listing Broker

Small office/warehouse building with the potential for a live/work combination as well. The building has 2 overhead doors that open into a high bay space with a large mezzanine area. There is 1 bathroom and a potential for a small office as well. The 3rd overhead door opens into a lower ceiling section of good storage or work space. The existing bathroom is a full bath with shower which could allow for renovations for a live/work space if desired.