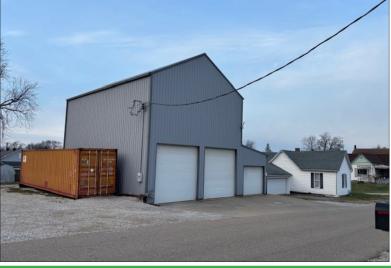

# 205 S Fifth Street

FRANCISCO, IN 47649

Sale Price: \$129,900
 Total SF: 2,289 SF
 Lot Size: 0.14 Acre
 Year Built: 2002

• Ceiling Height: 8' in shop area, up to

20' beyond mezzanine

Drive-in Doors: 3

Ext. Construction: Metal
 Roof: Metal
 # of Restrooms: 1

Water/Sewer: City

Current Use: Warehouse

Taxes: \$1,315.28 (Pay 2024)
Showing: Contact Listing Broker

Small office/warehouse building with the potential for a live/work combination as well. The building has 2 overhead doors that open into a high bay space with a large mezzanine area. There is 1 bathroom and a potential for a small office as well. The 3rd overhead door opens into a lower ceiling section of good storage or work space. The existing bathroom is a full bath with shower which could allow for renovations for a live/work space if desired.