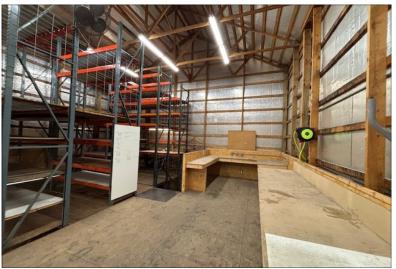

Water/Sewer: City

Current Use: Warehouse

Taxes: \$1,315.28 (Pay 2024)
Showing: Contact Listing Broker

Small office/warehouse building with the potential for a live/work combination as well. The building has 2 overhead doors that open into a high bay space with a large mezzanine area. There is 1 bathroom and a potential for a small office as well. The 3rd overhead door opens into a lower ceiling section of good storage or work space. The existing bathroom is a full bath with shower which could allow for renovations for a live/work space if desired.