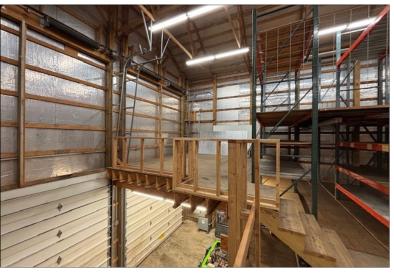

Water/Sewer: City

Current Use: Warehouse

Taxes: \$1,315.28 (Pay 2024)
Showing: Contact Listing Broker

Small office/warehouse building with the potential for a live/work combination as well. The building has 2 overhead doors that open into a high bay space with a large mezzanine area. There is 1 bathroom and a potential for a small office as well. The 3rd overhead door opens into a lower ceiling section of good storage or work space. The existing bathroom is a full bath with shower which could allow for renovations for a live/work space if desired.