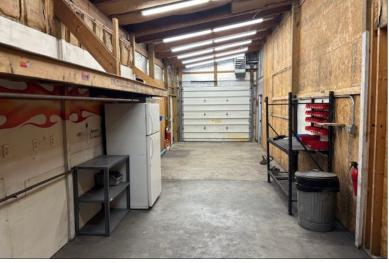

Water/Sewer: City

Current Use: Warehouse

Taxes: \$1,315.28 (Pay 2024)
Showing: Contact Listing Broker

Small office/warehouse building with the potential for a live/work combination as well. The building has 2 overhead doors that open into a high bay space with a large mezzanine area. There is 1 bathroom and a potential for a small office as well. The 3rd overhead door opens into a lower ceiling section of good storage or work space. The existing bathroom is a full bath with shower which could allow for renovations for a live/work space if desired.