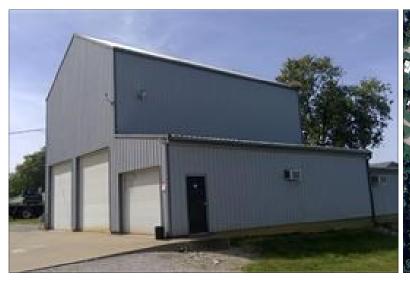

# 205 S Fifth Street

FRANCISCO, IN 47649

Sale Price: \$129,900
 Total SF: 2,289 SF
 Lot Size: 0.14 Acre
 Year Built: 2002

• Ceiling Height: 8' in shop area, up to

20' beyond mezzanine

Drive-in Doors: 3

Ext. Construction: Metal
 Roof: Metal
 # of Restrooms: 1

Water/Sewer: City

Current Use: Warehouse

Taxes: \$1,315.28 (Pay 2024)
Showing: Contact Listing Broker

Small office/warehouse building with the potential for a live/work combination as well. The building has 2 overhead doors that open into a high bay space with a large mezzanine area. There is 1 bathroom and a potential for a small office as well. The 3rd overhead door opens into a lower ceiling section of good storage or work space. The existing bathroom is a full bath with shower which could allow for renovations for a live/work space if desired.