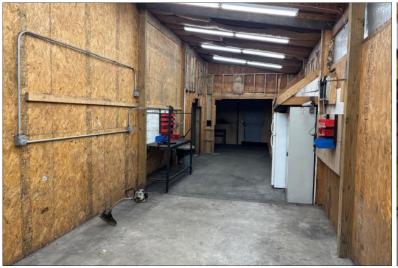

Water/Sewer: City

Current Use: Warehouse

Taxes: \$1,315.28 (Pay 2024)
Showing: Contact Listing Broker

Small office/warehouse building with the potential for a live/work combination as well. The building has 2 overhead doors that open into a high bay space with a large mezzanine area. There is 1 bathroom and a potential for a small office as well. The 3rd overhead door opens into a lower ceiling section of good storage or work space. The existing bathroom is a full bath with shower which could allow for renovations for a live/work space if desired.