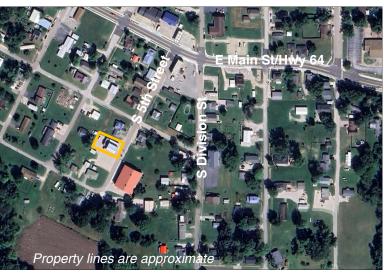

# 205 S Fifth Street

FRANCISCO, IN 47649

Sale Price: \$129,900
 Total SF: 2,289 SF
 Lot Size: 0.14 Acre
 Year Built: 2002

• Ceiling Height: 8' in shop area, up to

20' beyond mezzanine

Drive-in Doors: 3

Ext. Construction: Metal
 Roof: Metal
 # of Restrooms: 1