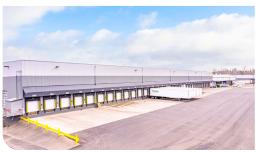

24/7 Building Access High-speed Internet

On-site Staff CCTV, Surveillance System

Turnkey Spaces Ample Loading Docks

Conference Rooms Gourmet Coffee & Water

Daily Janitor Service Forklift Rentals and Labor

### **Property Features**

| RBA             | 160,338 Square Feet        |
|-----------------|----------------------------|
| Site            | 46.57 Acres                |
| Clear Height    | 27'                        |
| Loading Docks   | 41 ext                     |
| HVAC            | Yes                        |
| Fire Protection | Yes                        |
| Access          | 24/7, Turnkey              |
| Warehouse       | 300 - 147,532 SF Divisible |
| Private Office  | 150 - 12,806 SF Divisible  |