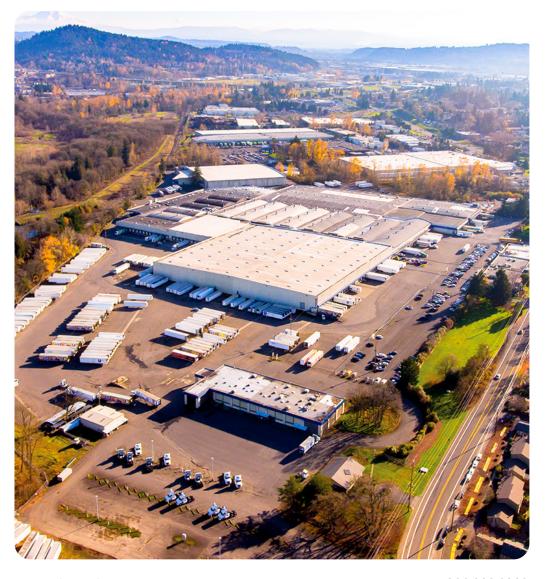

# **Portland**

### **Property Features**

| RBA             | 160,338 Square Feet        |
|-----------------|----------------------------|
| Site            | 46.57 Acres                |
| Clear Height    | 27'                        |
| Loading Docks   | 41 ext                     |
| HVAC            | Yes                        |
| Fire Protection | Yes                        |
| Access          | 24/7, Turnkey              |
| Warehouse       | 300 - 147,532 SF Divisible |
| Private Office  | 150 - 12,806 SF Divisible  |