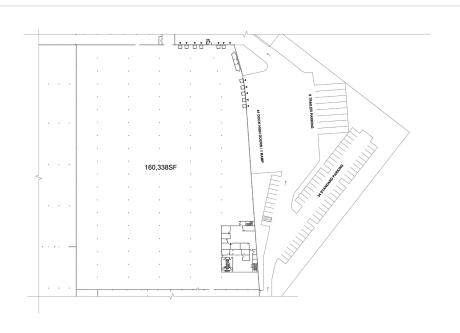

## **Facility Map**

www.cubework.com 800.338.6369

- © 6433 SE Lake Rd, Portland, OR 97222
- **&** 800-338-6369

### **Property Features**

| RBA             | 160,338 Square Feet        |
|-----------------|----------------------------|
| Site            | 46.57 Acres                |
| Clear Height    | 27'                        |
| Loading Docks   | 41 ext                     |
| HVAC            | Yes                        |
| Fire Protection | Yes                        |
| Access          | 24/7, Turnkey              |
| Warehouse       | 300 - 147,532 SF Divisible |
| Private Office  | 150 - 12,806 SF Divisible  |