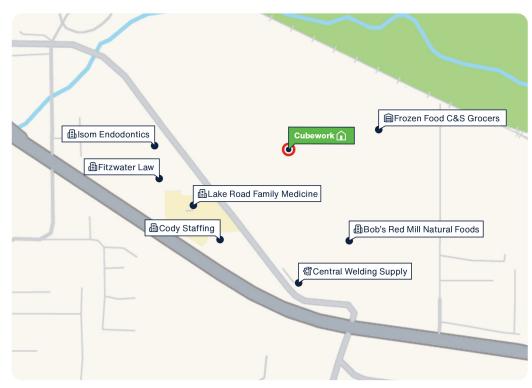

### **Proximity to Key Services**

## **Facility Map**

www.cubework.com 800.338.6369

- © 6433 SE Lake Rd, Portland, OR 97222
- **&** 800-338-6369