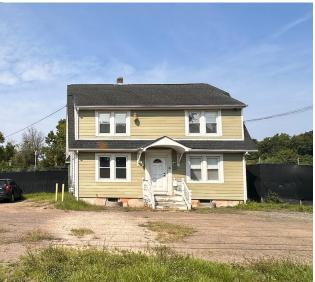

### **PROPERTY HIGHLIGHTS:**

- 1.65 acres +/- of W3 heavy industrial land with existing office and outdoor yard space
  - Approx. 2,000 SF +/- Office
  - 1.000 SF +/- Garage
  - Fenced and Gated with security
- Ability to lease adjacent lot (approx. 1 acre +/-), totaling approx. 2.65 acres +/-
- Ideally suited for contractor, parking of Trucks and Semis, & outdoor yard/storage space
- Within 1 mile of I-695 & 6 miles from the Port of Baltimore
- Call Broker for Pricing