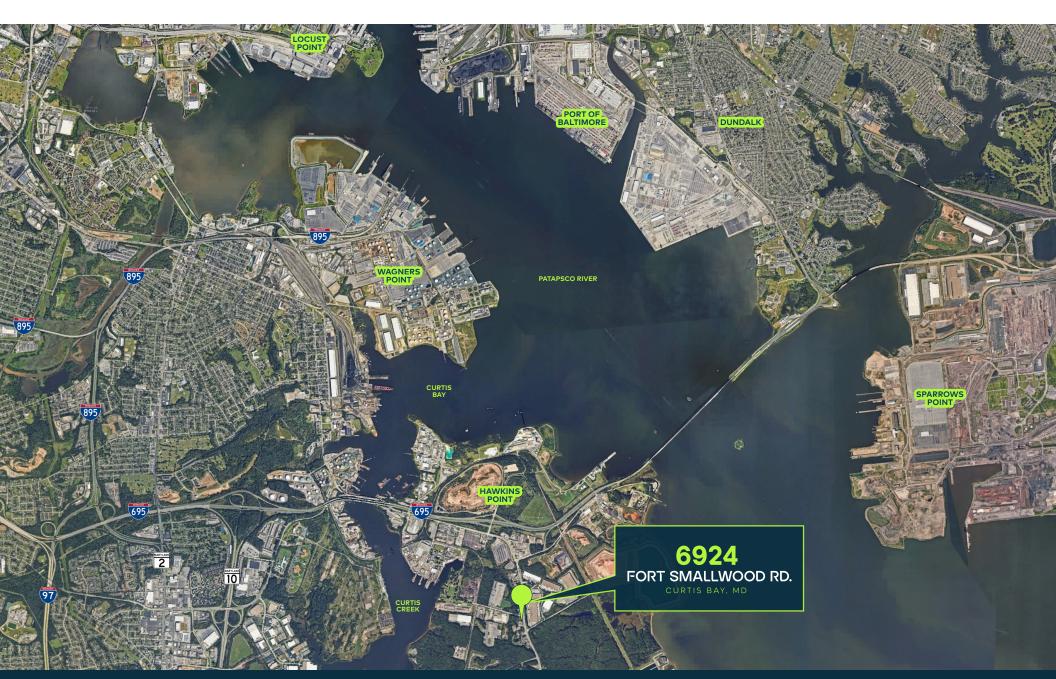

6924 FORT SMALLWOOD RD.
CURTIS BAY, MD



# 6924 FORT SMALLWOOD RD.

CURTIS BAY, MD

### **PROPERTY HIGHLIGHTS:**

- 1.65 acres +/- of W3 heavy industrial land with existing office and outdoor yard space
  - Approx. 2,000 SF +/- Office
  - 1.000 SF +/- Garage
  - Fenced and Gated with security
- Ability to lease adjacent lot (approx. 1 acre +/-), totaling approx. 2.65 acres +/-
- Ideally suited for contractor, parking of Trucks and Semis, & outdoor yard/storage space
- Within 1 mile of I-695 & 6 miles from the Port of Baltimore
- Call Broker for Pricing









## **PROPERTY** OVERVIEW













## **LOCATION OVERVIEW**





## **AREA** OVERVIEW





While we have no reason to doubt the accuracy of any of the information supplied, we cannot, and do not, guarantee its accuracy. All information should be independently verified prior to a purchase or lease of the property. We are not responsible for errors, omissions, misuse, or misinterpretation of information contained herein and make no warranty of any kind, express or implied, with respect to the property or any other matters.



John Rosso SIOR john@rossocre.com C | 410.802.1909

**Ryan Brassel** 

ryan@rossocre.com C | 410.507.3144



One Annapolis Street | Suite 101 | Annapolis, MD 21401 | www.RossoCRE.com

While we have no reason to doubt the accuracy of any of the information supplied, we cannot, and do not, guarantee its accuracy. All information should be independently verifi