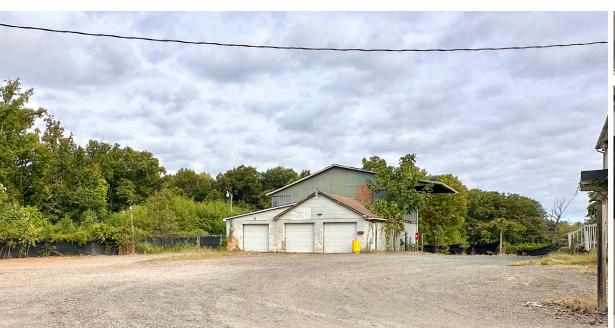

### **PROPERTY HIGHLIGHTS:**

- 1.65 acres +/- of W3 heavy industrial land with existing office and outdoor yard space
  - Approx. 2,000 SF +/- Office
  - 1.000 SF +/- Garage
  - Fenced and Gated with security
- Ability to lease adjacent lot (approx. 1 acre +/-), totaling approx. 2.65 acres +/-
- Ideally suited for contractor, parking of Trucks and Semis, & outdoor yard/storage space
- Within 1 mile of I-695 & 6 miles from the Port of Baltimore
- Call Broker for Pricing

## **PROPERTY** OVERVIEW