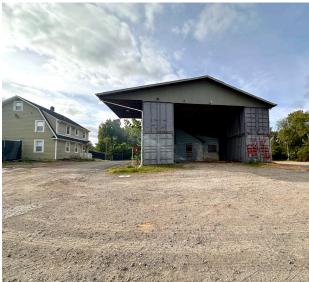

### **PROPERTY HIGHLIGHTS:**

- 1.65 acres +/- of W3 heavy industrial land with existing office and outdoor yard space
  - Approx. 2,000 SF +/- Office
  - 1.000 SF +/- Garage
  - Fenced and Gated with security
- Ability to lease adjacent lot (approx. 1 acre +/-), totaling approx. 2.65 acres +/-
- Ideally suited for contractor, parking of Trucks and Semis, & outdoor yard/storage space
- Within 1 mile of I-695 & 6 miles from the Port of Baltimore
- Call Broker for Pricing