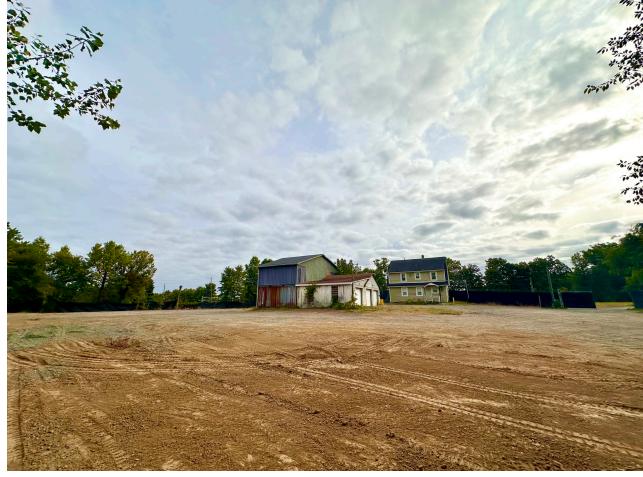

### **PROPERTY HIGHLIGHTS:**

- 1.65 acres +/- of W3 heavy industrial land with existing office and outdoor yard space
  - Approx. 2,000 SF +/- Office
  - 1.000 SF +/- Garage
  - Fenced and Gated with security
- Ability to lease adjacent lot (approx. 1 acre +/-), totaling approx. 2.65 acres +/-
- Ideally suited for contractor, parking of Trucks and Semis, & outdoor yard/storage space
- Within 1 mile of I-695 & 6 miles from the Port of Baltimore
- Call Broker for Pricing