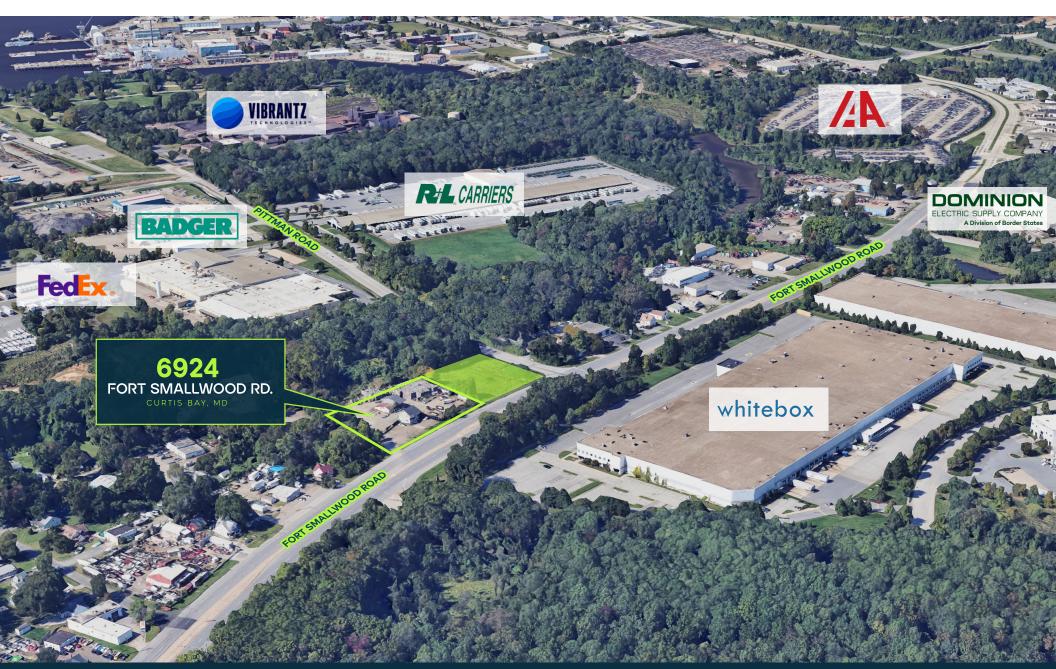

### **PROPERTY HIGHLIGHTS:**

- 1.65 acres +/- of W3 heavy industrial land with existing office and outdoor yard space
  - Approx. 2,000 SF +/- Office
  - 1.000 SF +/- Garage
  - Fenced and Gated with security
- Ability to lease adjacent lot (approx. 1 acre +/-), totaling approx. 2.65 acres +/-
- Ideally suited for contractor, parking of Trucks and Semis, & outdoor yard/storage space
- Within 1 mile of I-695 & 6 miles from the Port of Baltimore
- Call Broker for Pricing

## **PROPERTY** OVERVIEW