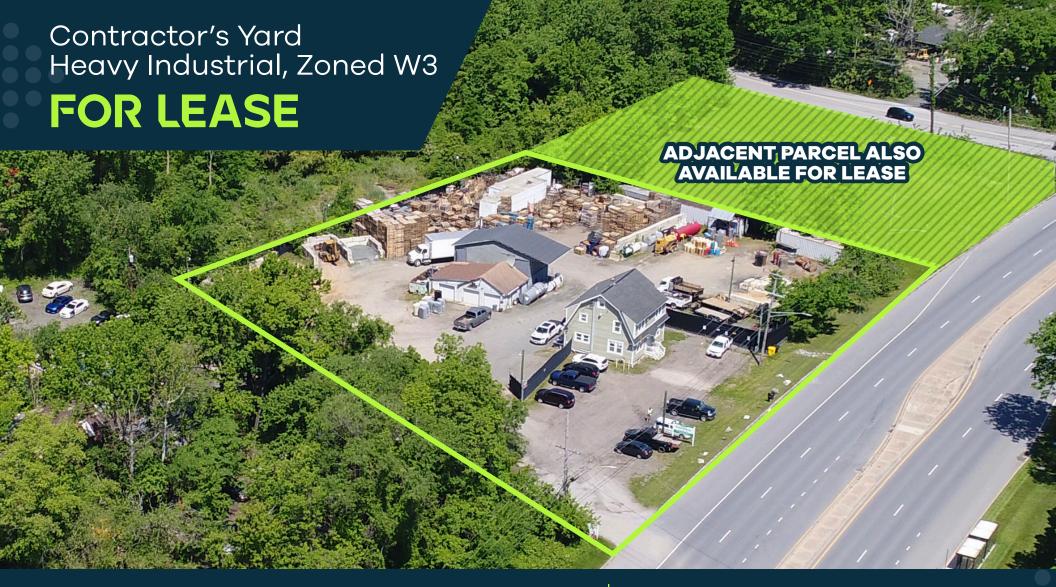

### **PROPERTY HIGHLIGHTS:**

- 1.65 acres +/- of W3 heavy industrial land with existing office and outdoor yard space
  - Approx. 2,000 SF +/- Office
  - 1.000 SF +/- Garage
  - Fenced and Gated with security
- Ability to lease adjacent lot (approx. 1 acre +/-), totaling approx. 2.65 acres +/-
- Ideally suited for contractor, parking of Trucks and Semis, & outdoor yard/storage space
- Within 1 mile of I-695 & 6 miles from the Port of Baltimore
- Call Broker for Pricing