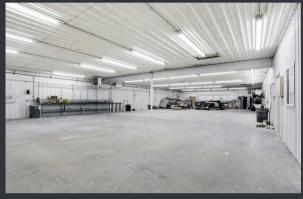

#### SPECIALIZED FACILITIES

Equipped with a professional-grade paint booth, dust/sanding booth, and vented paint mixing area, this auto body shop ensures a safe and efficient working environment, crucial for specialized tasks.

#### SPACIOUS LAYOUT

Offering 12,000 sq. ft., the property is divided into a front area for detailed work and a large open back area with a shop office, ideal for managing multiple vehicle repairs and maintenance projects efficiently.