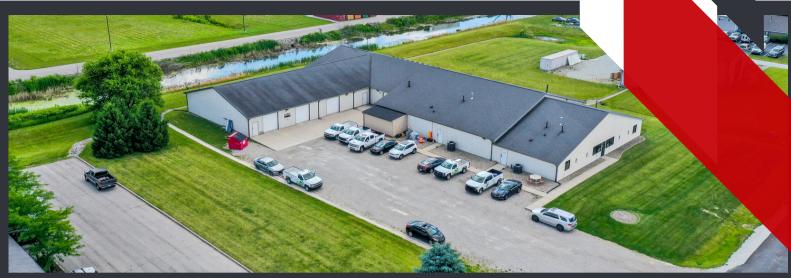

### PROPERTY DESCRIPTION

Explore leasing opportunities at this 12,000 sq. ft. auto body shop, ideally located in Greenfield, Indiana. The facility is well-equipped for auto body operations, featuring a front area with a paint booth, dust/sanding booth, and a vented paint mixing and detailing area. The rear section provides a spacious open area with a shop office for efficient operations. Already plumbed for air distribution and with separate utilities, this property also offers shared restroom facilities. Conveniently close to interstate access, this location is perfect for businesses seeking operational efficiency and customer accessibility.

### **SIZE:**

The auto body shop spans a generous 12,000 sq. ft., offering a well-organized layout that includes specialized work areas and a spacious back area for vehicle repairs.

#### SPACIOUS LAYOUT

Offering 12,000 sq. ft., the property is divided into a front area for detailed work and a large open back area with a shop office, ideal for managing multiple vehicle repairs and maintenance projects efficiently.