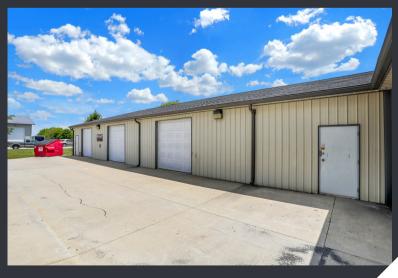

### PROPERTY DESCRIPTION

Explore leasing opportunities at this 12,000 sq. ft. auto body shop, ideally located in Greenfield, Indiana. The facility is well-equipped for auto body operations, featuring a front area with a paint booth, dust/sanding booth, and a vented paint mixing and detailing area. The rear section provides a spacious open area with a shop office for efficient operations. Already plumbed for air distribution and with separate utilities, this property also offers shared restroom facilities. Conveniently close to interstate access, this location is perfect for businesses seeking operational efficiency and customer accessibility.

#### **ACCESS:**

Conveniently located near interstate access, this facility ensures excellent logistical connectivity and easy access for both customers and deliveries.

### CONVENIENT LOCATION

Situated at 6135 W 400N in Greenfield, Indiana, near major interstate routes, the shop is easily accessible, enhancing customer convenience and streamlining supply deliveries.

James Storey, CCIM