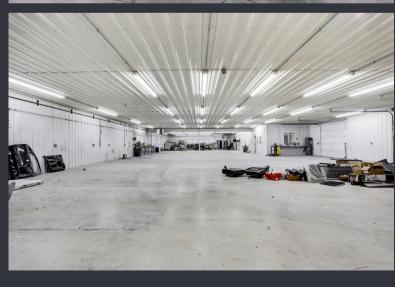

### PROPERTY DESCRIPTION

Explore leasing opportunities at this 12,000 sq. ft. auto body shop, ideally located in Greenfield, Indiana. The facility is well-equipped for auto body operations, featuring a front area with a paint booth, dust/sanding booth, and a vented paint mixing and detailing area. The rear section provides a spacious open area with a shop office for efficient operations. Already plumbed for air distribution and with separate utilities, this property also offers shared restroom facilities. Conveniently close to interstate access, this location is perfect for businesses seeking operational efficiency and customer accessibility.

### **Property Overview**

- Equipped with a professional-grade paint booth, dust/sanding booth, and a vented paint mixing area, ideal for efficient auto body operations.
- Features 12,000 sq. ft. divided into two main areas, including a large open back area with a shop office, tailored for vehicle maintenance and repairs.
- Situated near interstate access, providing excellent connectivity and ease of access for customers and supply deliveries.

### **SIZE:**

The auto body shop spans a generous 12,000 sq. ft., offering a well-organized layout that includes specialized work areas and a spacious back area for vehicle repairs.

#### SPECIALIZED FACILITIES

Equipped with a professional-grade paint booth, dust/sanding booth, and vented paint mixing area, this auto body shop ensures a safe and efficient working environment, crucial for specialized tasks.

#### SPACIOUS LAYOUT

Offering 12,000 sq. ft., the property is divided into a front area for detailed work and a large open back area with a shop office, ideal for managing multiple vehicle repairs and maintenance projects efficiently.