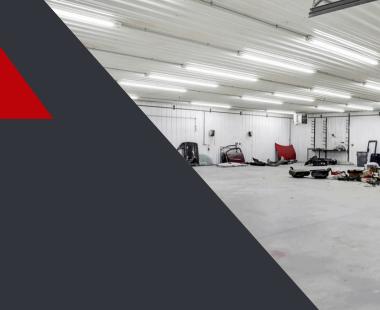

#### SPECIALIZED FACILITIES

Equipped with a professional-grade paint booth, dust/sanding booth, and vented paint mixing area, this auto body shop ensures a safe and efficient working environment, crucial for specialized tasks.

#### SPACIOUS LAYOUT

Offering 12,000 sq. ft., the property is divided into a front area for detailed work and a large open back area with a shop office, ideal for managing multiple vehicle repairs and maintenance projects efficiently.