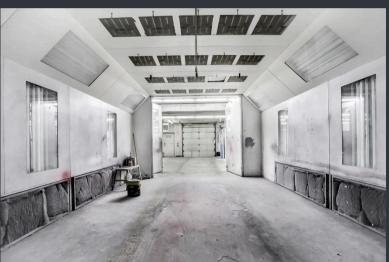

### PROPERTY DESCRIPTION

Explore leasing opportunities at this 12,000 sq. ft. auto body shop, ideally located in Greenfield, Indiana. The facility is well-equipped for auto body operations, featuring a front area with a paint booth, dust/sanding booth, and a vented paint mixing and detailing area. The rear section provides a spacious open area with a shop office for efficient operations. Already plumbed for air distribution and with separate utilities, this property also offers shared restroom facilities. Conveniently close to interstate access, this location is perfect for businesses seeking operational efficiency and customer accessibility.

### **Property Overview**

- Equipped with a professional-grade paint booth, dust/sanding booth, and a vented paint mixing area, ideal for efficient auto body operations.
- Features 12,000 sq. ft. divided into two main areas, including a large open back area with a shop office, tailored for vehicle maintenance and repairs.
- Situated near interstate access, providing excellent connectivity and ease of access for customers and supply deliveries.

#### SPECIALIZED FACILITIES

Equipped with a professional-grade paint booth, dust/sanding booth, and vented paint mixing area, this auto body shop ensures a safe and efficient working environment, crucial for specialized tasks.