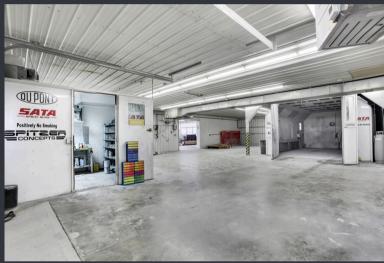

### PROPERTY DESCRIPTION

Explore leasing opportunities at this 12,000 sq. ft. auto body shop, ideally located in Greenfield, Indiana. The facility is well-equipped for auto body operations, featuring a front area with a paint booth, dust/sanding booth, and a vented paint mixing and detailing area. The rear section provides a spacious open area with a shop office for efficient operations. Already plumbed for air distribution and with separate utilities, this property also offers shared restroom facilities. Conveniently close to interstate access, this location is perfect for businesses seeking operational efficiency and customer accessibility.

### **Property Overview**

- Equipped with a professional-grade paint booth, dust/sanding booth, and a vented paint mixing area, ideal for efficient auto body operations.
- Features 12,000 sq. ft. divided into two main areas, including a large open back area with a shop office, tailored for vehicle maintenance and repairs.
- Situated near interstate access, providing excellent connectivity and ease of access for customers and supply deliveries.

#### SPECIALIZED FACILITIES

Equipped with a professional-grade paint booth, dust/sanding booth, and vented paint mixing area, this auto body shop ensures a safe and efficient working environment, crucial for specialized tasks.