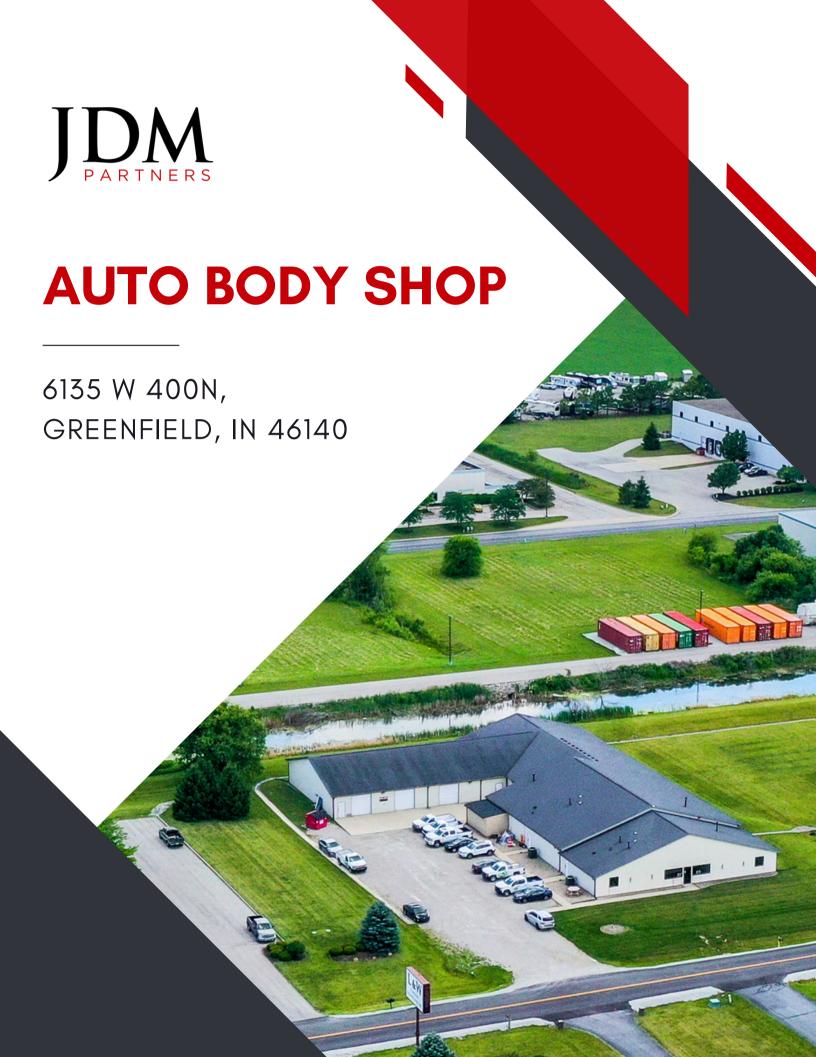

### **6135 W 400N,** GREENFIELD, IN

### PROPERTY DESCRIPTION

Explore leasing opportunities at this 12,000 sq. ft. auto body shop, ideally located in Greenfield, Indiana. The facility is well-equipped for auto body operations, featuring a front area with a paint booth, dust/sanding booth, and a vented paint mixing and detailing area. The rear section provides a spacious open area with a shop office for efficient operations. Already plumbed for air distribution and with separate utilities, this property also offers shared restroom facilities. Conveniently close to interstate access, this location is perfect for businesses seeking operational efficiency and customer accessibility.

### **Property Overview**

- Equipped with a professional-grade paint booth, dust/sanding booth, and a vented paint mixing area, ideal for efficient auto body operations.
- Features 12,000 sq. ft. divided into two main areas, including a large open back area with a shop office, tailored for vehicle maintenance and repairs.
- Situated near interstate access, providing excellent connectivity and ease of access for customers and supply deliveries.