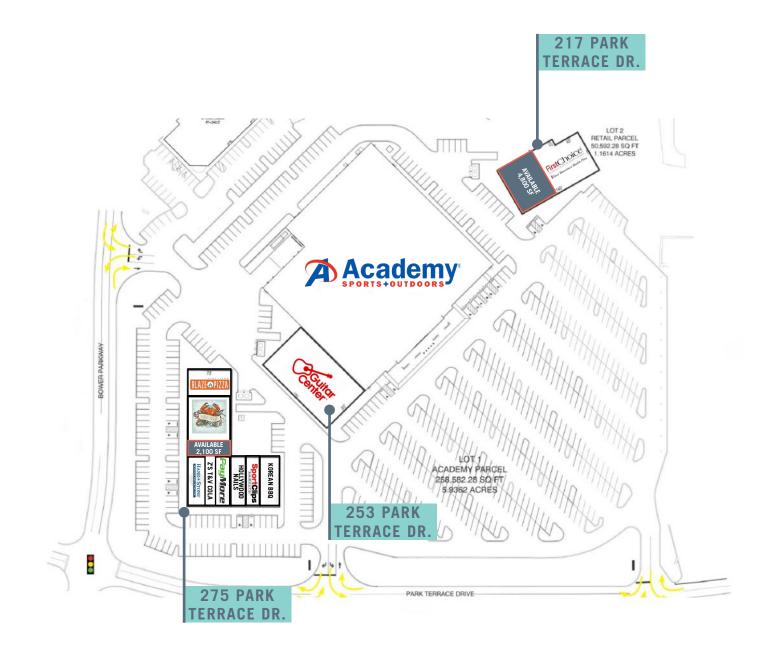

# COLUMBIA CROSSING

217, 253 & 275 Park Terrace Drive Columbia, SC 29212

### Desirable shop space available at highly successful shopping center shadowanchored by Academy Sports featuring a strong mix of national and local retailers with multiple access points and excellent visibility.

AVAILABLE SF 2,100 SF 4,800 SF

### **AVAILABILITIES**

William Mills | 803.567.1794 wmills@trinity-partners.com Robbie Cook | 803.567.1528 rcook@trinity-partners.com Meredith Rhodes | 803.567.1897 mrhodes@trinity-partners.com