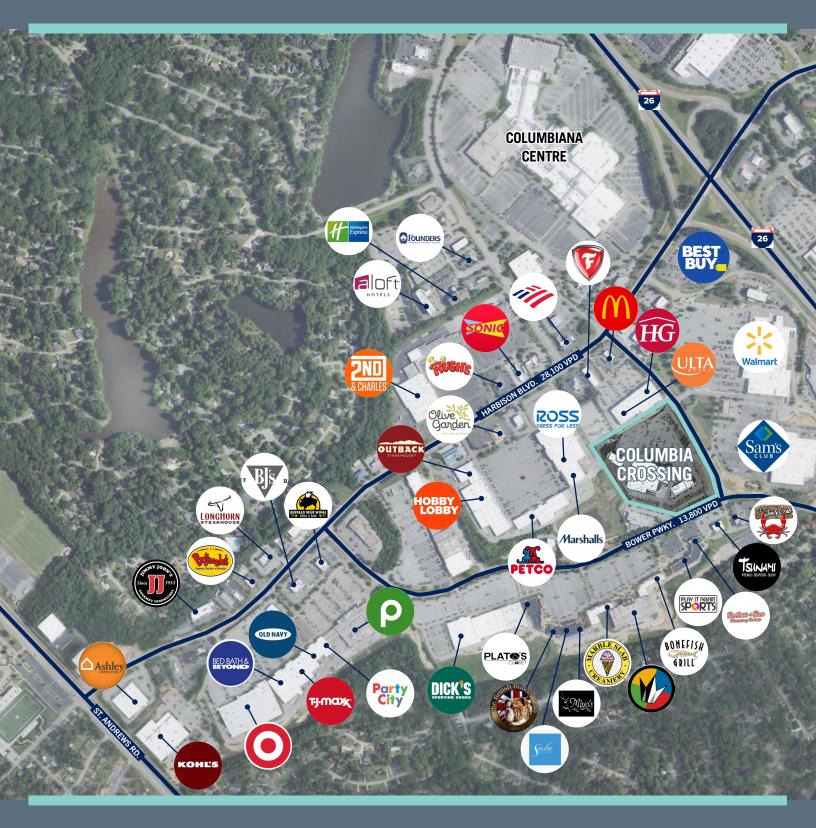

### LOCATION

Centrally located within the Harbison Blvd. retail corridor – one of the most dynamic retail corridors in the State of South Carolina

### **DEMOGRAPHICS**

#### **2023 POPULATION**

 Mile Population 6,617
Mile Population 45,770
Mile Population 101,649

#### 2023 HOUSEHOLDS (HH)

1 Mile HH 3,104 3 Mile HH 19,731 5 Mile HH 40,548

### AVERAGE HOUSEHOLD INCOME (HHI)

1 Mile HHI \$71,057 3 Mile HHI \$78,470 5 Mile HHI \$84,446

Source: CoStar