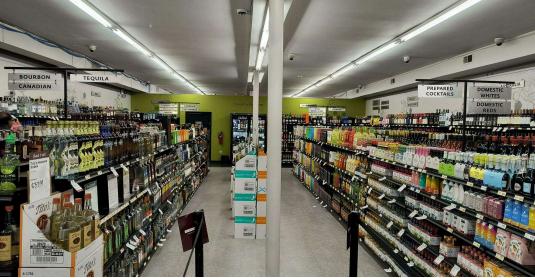

### PROPERTY DESCRIPTION

- NEWLY RENOVATED new flooring, paint, hot water heater, new double doors installed in rear for deliveries
- Newly extended lease with long standing tenant (PLCB)
- Reliable monthly payments
- Located in densely populated retail area
- Real Estate Taxes: \$3,956 (2023)
- Under 2 miles to Route 1
- 3.2 miles to I-76 Exit 339
- 8.5 miles to Center City

## 135 WEST CHELTEN AVENUE

Philadelphia, PA 19144

INVESTMENT OPPORTUNITY

**RETAIL BUILDING FOR SALE** 

3,840 SF