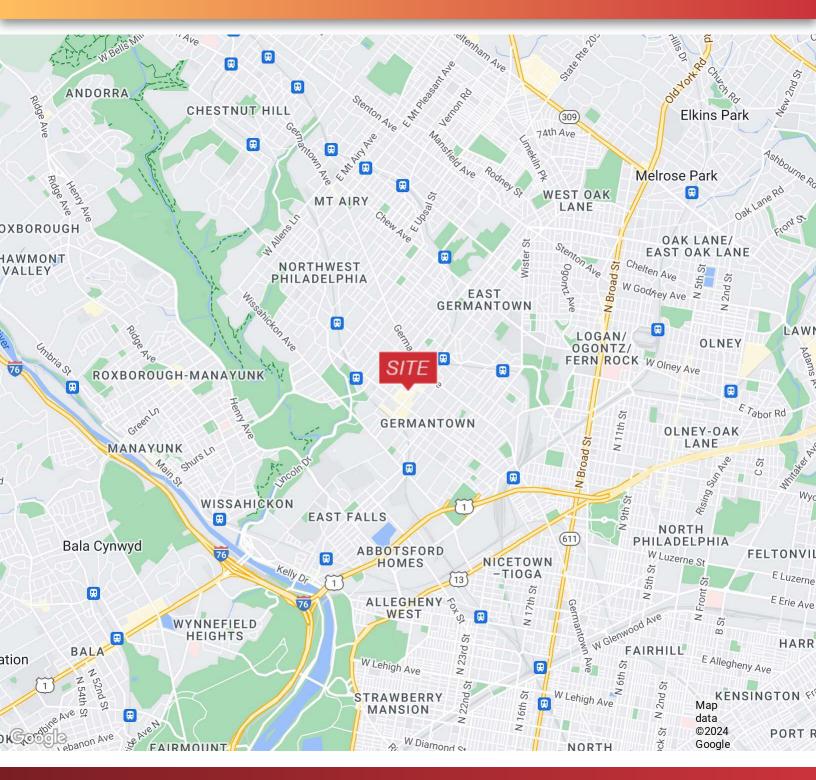

### **135 WEST CHELTEN AVENUE**

Philadelphia, PA 19144

**INVESTMENT OPPORTUNITY** 

3,840 SF

### PROPERTY DESCRIPTION

- NEWLY RENOVATED new flooring, paint, hot water heater, new double doors installed in rear for deliveries
- Newly extended lease with long standing tenant (PLCB)
- Reliable monthly payments
- Located in densely populated retail area
- Real Estate Taxes: \$3,956 (2023)
- Under 2 miles to Route 1
- 3.2 miles to I-76 Exit 339
- 8.5 miles to Center City

## 135 WEST CHELTEN AVENUE

Philadelphia, PA 19144

INVESTMENT OPPORTUNITY

**RETAIL BUILDING FOR SALE** 

3,840 SF