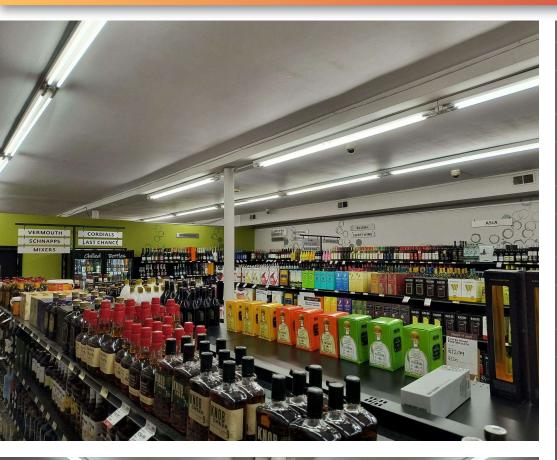

### PROPERTY DESCRIPTION

- NEWLY RENOVATED new flooring, paint, hot water heater, new double doors installed in rear for deliveries
- Newly extended lease with long standing tenant (PLCB)
- Reliable monthly payments
- Located in densely populated retail area
- Real Estate Taxes: \$3,956 (2023)
- Under 2 miles to Route 1
- 3.2 miles to I-76 Exit 339
- 8.5 miles to Center City

## 135 WEST CHELTEN AVENUE

Philadelphia, PA 19144

INVESTMENT OPPORTUNITY

**RETAIL BUILDING FOR SALE** 

3,840 SF