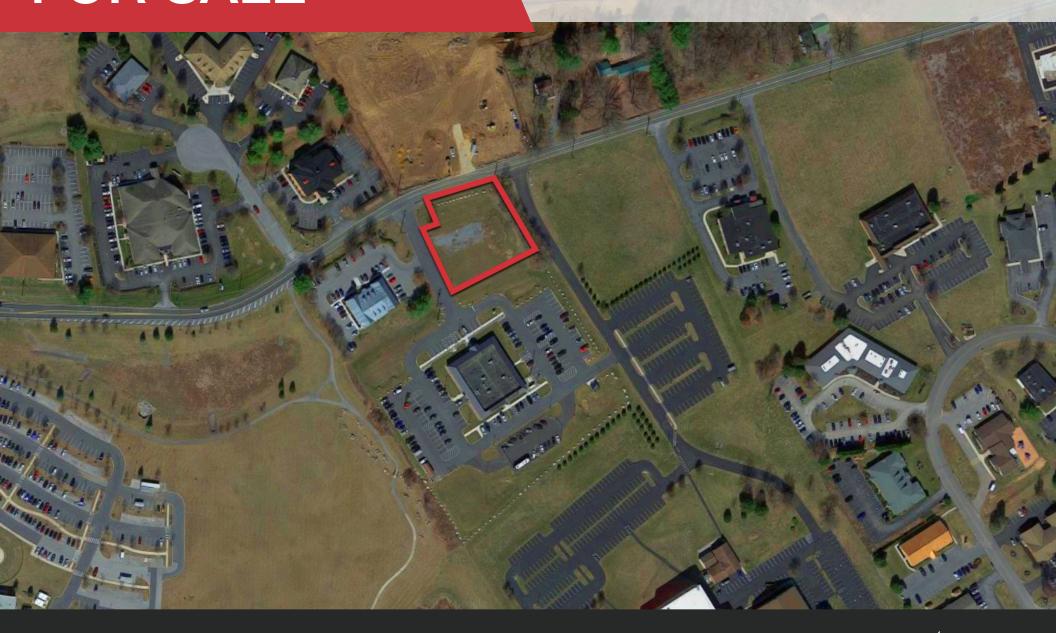

### PROPERTY DESCRIPTION

This corner lot sits on 0.83 acres next to the New Pennsylvania State Police Building, Carlisle Regional Medical Center, UPMC Urgent Care, and many surrounding restaurants, banks, pharmacies, churches, and grocery stores. Along I-81 between Exits 44 (Allen Road) and 45 (College Street).

#### **PROPERTY HIGHLIGHTS**

- · Sewer & water laterals have been extended to the lot
- · Driveway access has been constructed
- · Zoned Commercial C-2

#### **PROPERTY SUMMARY**

| Address      | Alexander Spring Road & Dunwoody Drive<br>Carlisle, PA 17015 |
|--------------|--------------------------------------------------------------|
| County       | Cumberland County                                            |
| Township     | South Middleton Township                                     |
| Tax Parcel # | 40-09-0527-015B                                              |