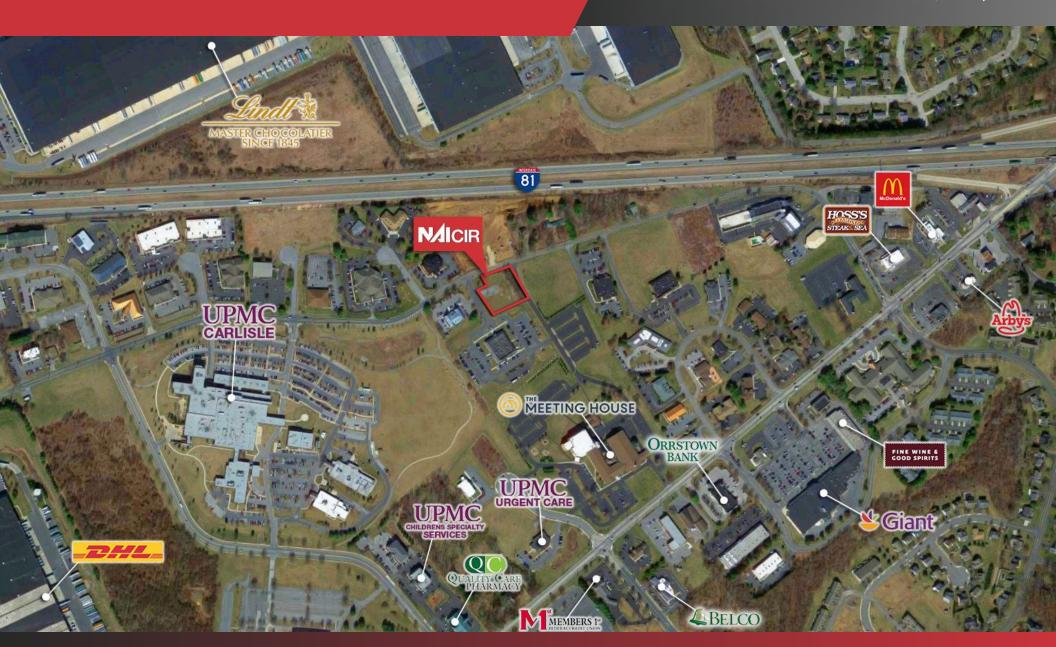

### PROPERTY DESCRIPTION

This corner lot sits on 0.83 acres next to the New Pennsylvania State Police Building, Carlisle Regional Medical Center, UPMC Urgent Care, and many surrounding restaurants, banks, pharmacies, churches, and grocery stores. Along I-81 between Exits 44 (Allen Road) and 45 (College Street).

## **ALEXANDER SPRING ROAD & DUNWOODY DRIVE RETAIL MAP**