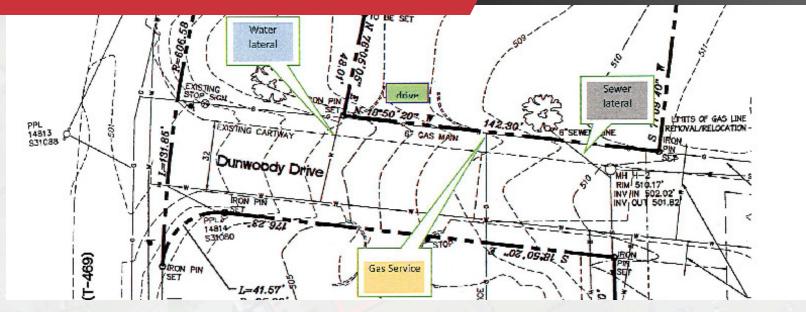

#### **PROPERTY HIGHLIGHTS**

- · Sewer & water laterals have been extended to the lot
- · Driveway access has been constructed
- · Zoned Commercial C-2