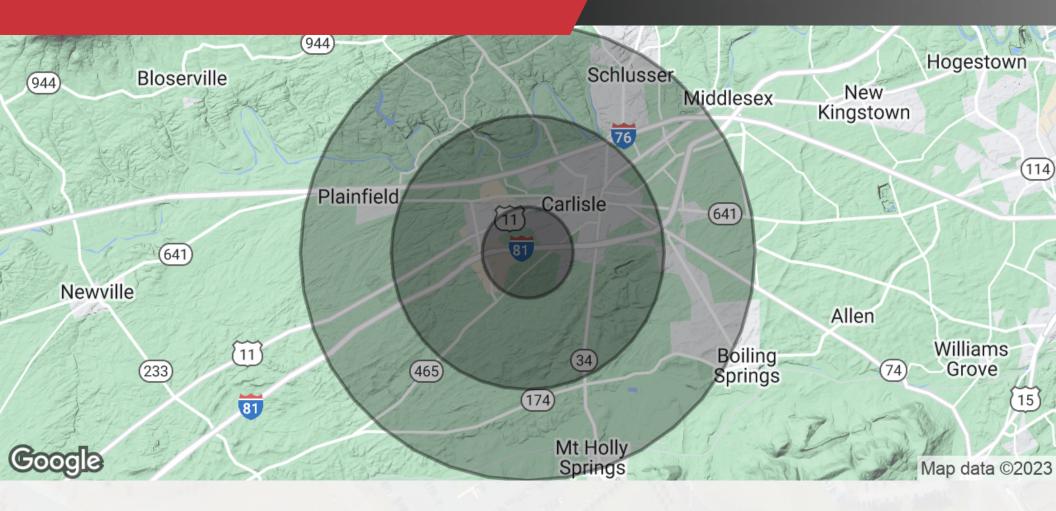

## ALEXANDER SPRING ROAD & DUNWOODY DRIVE DEMOGRAPHICS

### **POPULATION**

 1 MILE
 3 MILES
 5 MILES

 2,157
 26,553
 49,556

### **HOUSEHOLDS**

**1 MILE 3 MILES 5 MILES** 994 11,457 21,109

### **INCOME**

 1 MILE
 3 MILES
 5 MILES

 \$93,234
 \$72,543
 \$82,621