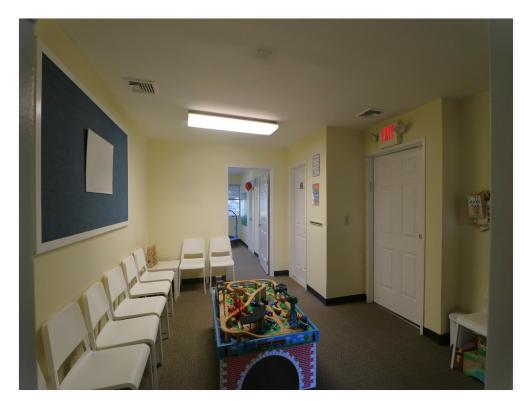

The space features a reception and waiting area, one full bath, one-half bath, 5 offices, a closet, and a utility room. It is perfect for various types of professional office use. Please note that this complex does not have an elevator.