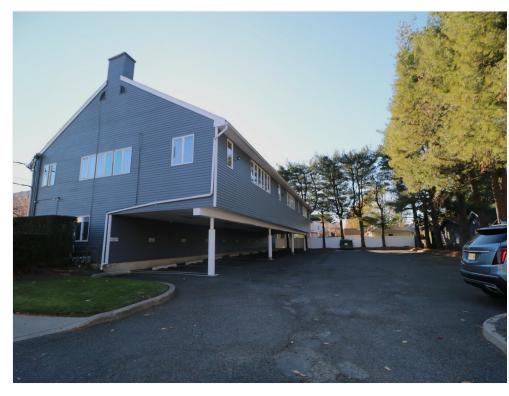

#### **Property Details**

Affordable office condo located on the 2nd floor, approximately 1,200 sq. ft. Highly visible with private parking, conveniently near highways Rt 46 and 3, and public transportation. This small complex consists of only 7 units.

The space features a reception and waiting area, one full bath, one-half bath, 5 offices, a closet, and a utility room. It is perfect for various types of professional office use. Please note that this complex does not have an elevator.

Monthly maintenance fees fluctuate between \$490 and \$520 +/-. Property taxes are \$10,640. According to tax records, it was built in 1986 and includes a new HVAC system.

Price: \$229,000

View the full listing here: https://www.loopnet.com/Listing/518-Clifton-Ave-Clifton-NJ/33897016/