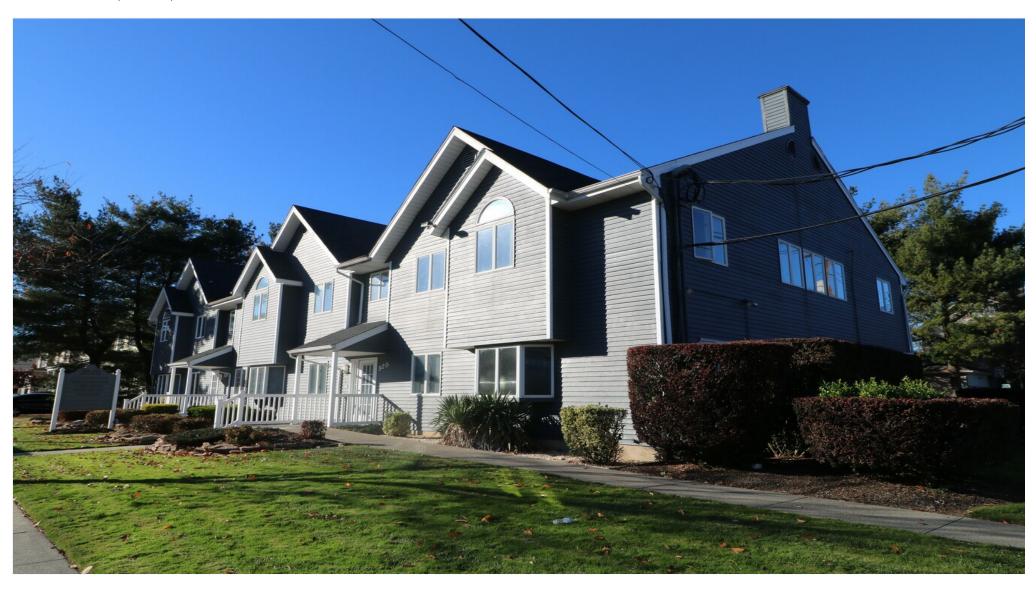

518 Clifton Ave, Clifton, NJ 07011



#### 518 Clifton Ave, Clifton, NJ 07011

#### **Property Details**

Affordable office condo located on the 2nd floor, approximately 1,200 sq. ft. Highly visible with private parking, conveniently near highways Rt 46 and 3, and public transportation. This small complex consists of only 7 units.

The space features a reception and waiting area, one full bath, one-half bath, 5 offices, a closet, and a utility room. It is perfect for various types of professional office use. Please note that this complex does not have an elevator.

Monthly maintenance fees fluctuate between \$490 and \$520 +/-. Property taxes are \$10,640. According to tax records, it was built in 1986 and includes a new HVAC system.

Price: \$229,000

View the full listing here: https://www.loopnet.com/Listing/518-Clifton-A