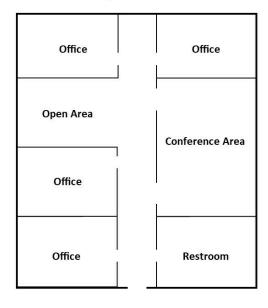

#### **PROPERTY HIGHLIGHTS**

- Industrial Warehouse Space w/ ±6.42 AC Yard in Fresno, CA
- ±4,230 SF Office with ±21,530 SF of Warehouse Space
- Multiple Configured Office Spaces
- Private Offices, Breakroom, & Warehouse
- Clear Height 19' | LED Skylights
- (3) 10' x 11' Ground Level Roll Up Doors | (4) Spot Truck Well
- Flexible Zoning That Allows Many Uses | Well Maintained Building
- Office/Warehouse Building + Large Fenced Yard
- 120-/480 Volt, 3-Phase Power | Semi Access Available
- Convenient Location w/ Access to CA-99 & Golden State Hwy

#### PROPERTY DESCRIPTION

 $\pm 25,760$  SF of office and warehouse on  $\pm 6.42$  acres of land zoned M-1 Industrial located in Fresno, CA near Freeway 99. The property consists of  $\pm 4,230$  SF of Office with  $\pm 21,530$  SF of Warehouse with a large fenced in yard area that can accommodate a variety of uses. The property is equipped with a four (4) spot truck well and three (3) ground level loading doors 10' x 11' that can access the warehouse. This is a fully insulated building that features a metal roof, 19' clear height warehouse, 120/480 volt 3-phase power separately metered power and LED lighting throughout. The site features a large fenced yard area up to  $\pm 6.42$  Acres of Land with abundant trailer and truck parking with multiple access points.

#### **Mid Level Office**

Jared Ennis
CalDRE #01945284
Executive Vice President
jared@centralcacommercial.com
559.705.1000

Kevin Land
CalDRE #01516541
Executive Managing Director
kevin@centralcacommercial.com
559.705.1000