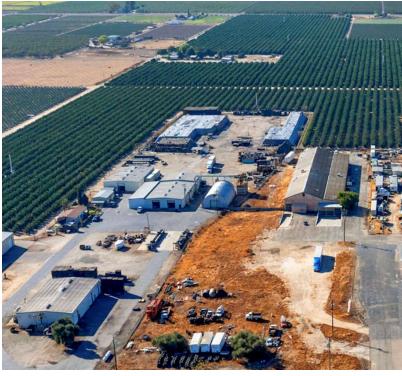

#### **OFFERING SUMMARY**

| Sale Price:    | \$2,375,000               |
|----------------|---------------------------|
| Lot Size:      | ±6.42 Acres               |
| Building Size: | ±25,760 SF                |
| Zoning:        | M1 - Industrial           |
| Clear Height:  | 19'                       |
| Market:        | Fresno County             |
| Submarket:     | S Fresno/Hwy 99 Corr      |
| Cross Streets: | E Central Ave & Burbon St |
| APN:           | 101-271-003               |

#### **PROPERTY HIGHLIGHTS**

- Industrial Warehouse Space w/ ±6.42 AC Yard in Fresno, CA
- ±4,230 SF Office with ±21,530 SF of Warehouse Space
- Multiple Configured Office Spaces
- Private Offices, Breakroom, & Warehouse
- Clear Height 19' | LED Skylights
- (3) 10' x 11' Ground Level Roll Up Doors | (4) Spot Truck Well
- Flexible Zoning That Allows Many Uses | Well Maintained Building
- Office/Warehouse Building + Large Fenced Yard
- 120-/480 Volt, 3-Phase Power | Semi Access Available
- Convenient Location w/ Access to CA-99 & Golden State Hwy

#### PROPERTY DESCRIPTION

 $\pm 25,760$  SF of office and warehouse on  $\pm 6.42$  acres of land zoned M-1 Industrial located in Fresno, CA near Freeway 99. The property consists of  $\pm 4,230$  SF of Office with  $\pm 21,530$  SF of Warehouse with a large fenced in yard area that can accommodate a variety of uses. The property is equipped with a four (4) spot truck well and three (3) ground level loading doors 10' x 11' that can access the warehouse. This is a fully insulated building that features a metal roof, 19' clear height warehouse, 120/480 volt 3-phase power separately metered power and LED lighting throughout. The site features a large fenced yard area up to  $\pm 6.42$  Acres of Land with abundant trailer and truck parking with multiple access points.