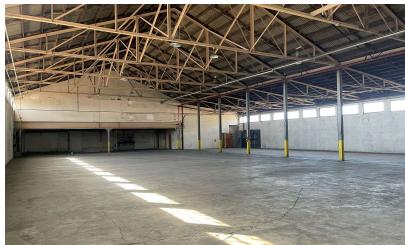

#### **PROPERTY HIGHLIGHTS**

- Industrial Warehouse Space w/ ±6.42 AC Yard in Fresno, CA
- ±4,230 SF Office with ±21,530 SF of Warehouse Space
- Multiple Configured Office Spaces
- Private Offices, Breakroom, & Warehouse
- Clear Height 19' | LED Skylights
- (3) 10' x 11' Ground Level Roll Up Doors | (4) Spot Truck Well
- Flexible Zoning That Allows Many Uses | Well Maintained Building
- Office/Warehouse Building + Large Fenced Yard
- 120-/480 Volt, 3-Phase Power | Semi Access Available
- Convenient Location w/ Access to CA-99 & Golden State Hwy

#### PROPERTY DESCRIPTION

 $\pm 25,760$  SF of office and warehouse on  $\pm 6.42$  acres of land zoned M-1 Industrial located in Fresno, CA near Freeway 99. The property consists of  $\pm 4,230$  SF of Office with  $\pm 21,530$  SF of Warehouse with a large fenced in yard area that can accommodate a variety of uses. The property is equipped with a four (4) spot truck well and three (3) ground level loading doors 10' x 11' that can access the warehouse. This is a fully insulated building that features a metal roof, 19' clear height warehouse, 120/480 volt 3-phase power separately metered power and LED lighting throughout. The site features a large fenced yard area up to  $\pm 6.42$  Acres of Land with abundant trailer and truck parking with multiple access points.