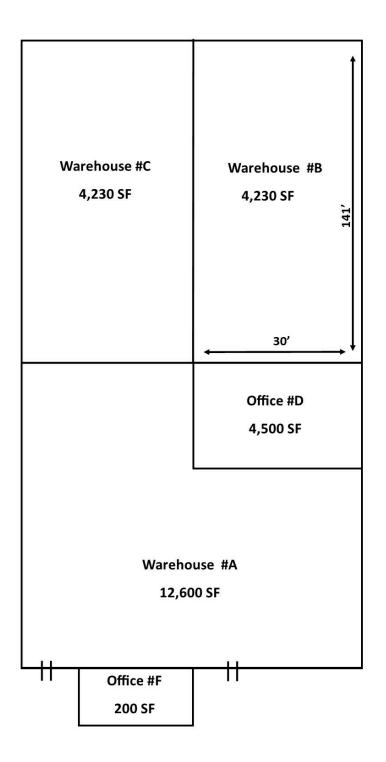

#### **OFFERING SUMMARY**

| Sale Price:    | \$2,375,000               |
|----------------|---------------------------|
| Lot Size:      | ±6.42 Acres               |
| Building Size: | ±25,760 SF                |
| Zoning:        | M1 - Industrial           |
| Clear Height:  | 19'                       |
| Market:        | Fresno County             |
| Submarket:     | S Fresno/Hwy 99 Corr      |
| Cross Streets: | E Central Ave & Burbon St |
| APN:           | 101-271-003               |

#### **PROPERTY HIGHLIGHTS**

- Industrial Warehouse Space w/ ±6.42 AC Yard in Fresno, CA
- ±4,230 SF Office with ±21,530 SF of Warehouse Space
- Multiple Configured Office Spaces
- Private Offices, Breakroom, & Warehouse
- Clear Height 19' | LED Skylights
- (3) 10' x 11' Ground Level Roll Up Doors | (4) Spot Truck Well
- Flexible Zoning That Allows Many Uses | Well Maintained Building
- Office/Warehouse Building + Large Fenced Yard
- 120-/480 Volt, 3-Phase Power | Semi Access Available
- Convenient Location w/ Access to CA-99 & Golden State Hwy

#### PROPERTY DESCRIPTION

 $\pm 25,760$  SF of office and warehouse on  $\pm 6.42$  acres of land zoned M-1 Industrial located in Fresno, CA near Freeway 99. The property consists of  $\pm 4,230$  SF of Office with  $\pm 21,530$  SF of Warehouse with a large fenced in yard area that can accommodate a variety of uses. The property is equipped with a four (4) spot truck well and three (3) ground level loading doors 10' x 11' that can access the warehouse. This is a fully insulated building that features a metal roof, 19' clear height warehouse, 120/480 volt 3-phase power separately metered power and LED lighting throughout. The site features a large fenced yard area up to  $\pm 6.42$  Acres of Land with abundant trailer and truck parking with multiple access points.