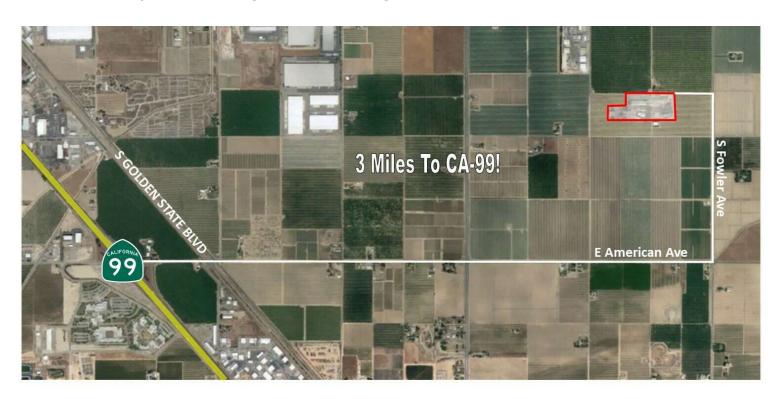

#### LOCATION DESCRIPTION

Property is located near CA-99 and Clovis Avenue creating convenient access to all nearby major freeways. Subject property is located North of E Malaga Ave, South of E Central Ave, East of S Sunnyside Ave & West of S Fowler Ave. With its strategic position in California's Central Valley, Fresno offers a thriving commercial landscape and excellent transportation connectivity.