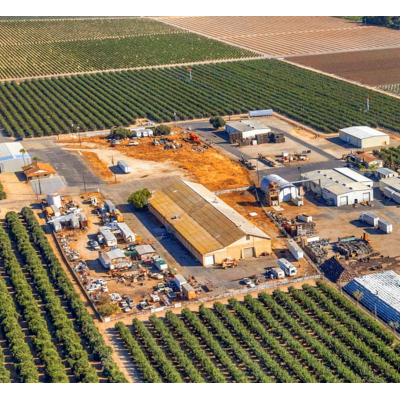

#### **OFFERING SUMMARY**

| Sale Price:    | \$2,375,000               |
|----------------|---------------------------|
| Lot Size:      | ±6.42 Acres               |
| Building Size: | ±25,760 SF                |
| Zoning:        | M1 - Industrial           |
| Clear Height:  | 19'                       |
| Market:        | Fresno County             |
| Submarket:     | S Fresno/Hwy 99 Corr      |
| Cross Streets: | E Central Ave & Burbon St |
| APN:           | 101-271-003               |

#### **PROPERTY HIGHLIGHTS**

- Industrial Warehouse Space w/ ±6.42 AC Yard in Fresno, CA
- ±4,230 SF Office with ±21,530 SF of Warehouse Space
- Multiple Configured Office Spaces
- Private Offices, Breakroom, & Warehouse
- Clear Height 19' | LED Skylights
- (3) 10' x 11' Ground Level Roll Up Doors | (4) Spot Truck Well
- Flexible Zoning That Allows Many Uses | Well Maintained Building
- Office/Warehouse Building + Large Fenced Yard
- 120-/480 Volt, 3-Phase Power | Semi Access Available
- Convenient Location w/ Access to CA-99 & Golden State Hwy

#### PROPERTY DESCRIPTION

 $\pm 25,760$  SF of office and warehouse on  $\pm 6.42$  acres of land zoned M-1 Industrial located in Fresno, CA near Freeway 99. The property consists of  $\pm 4,230$  SF of Office with  $\pm 21,530$  SF of Warehouse with a large fenced in yard area that can accommodate a variety of uses. The property is equipped with a four (4) spot truck well and three (3) ground level loading doors 10' x 11' that can access the warehouse. This is a fully insulated building that features a metal roof, 19' clear height warehouse, 120/480 volt 3-phase power separately metered power and LED lighting throughout. The site features a large fenced yard area up to  $\pm 6.42$  Acres of Land with abundant trailer and truck parking with multiple access points.