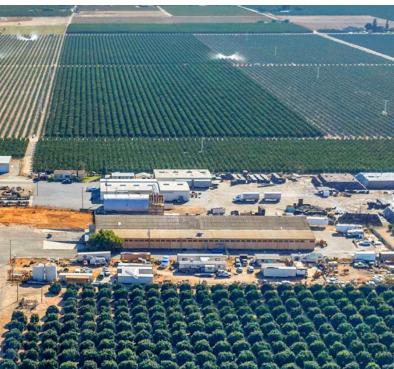

#### **OFFERING SUMMARY**

| Sale Price:    | \$2,375,000               |
|----------------|---------------------------|
| Lot Size:      | ±6.42 Acres               |
| Building Size: | ±25,760 SF                |
| Zoning:        | M1 - Industrial           |
| Clear Height:  | 19'                       |
| Market:        | Fresno County             |
| Submarket:     | S Fresno/Hwy 99 Corr      |
| Cross Streets: | E Central Ave & Burbon St |
| APN:           | 101-271-003               |

#### **PROPERTY HIGHLIGHTS**

- Industrial Warehouse Space w/ ±6.42 AC Yard in Fresno, CA
- ±4,230 SF Office with ±21,530 SF of Warehouse Space
- Multiple Configured Office Spaces
- Private Offices, Breakroom, & Warehouse
- Clear Height 19' | LED Skylights
- (3) 10' x 11' Ground Level Roll Up Doors | (4) Spot Truck Well
- Flexible Zoning That Allows Many Uses | Well Maintained Building
- Office/Warehouse Building + Large Fenced Yard
- 120-/480 Volt, 3-Phase Power | Semi Access Available
- Convenient Location w/ Access to CA-99 & Golden State Hwy

#### PROPERTY DESCRIPTION

 $\pm 25,760$  SF of office and warehouse on  $\pm 6.42$  acres of land zoned M-1 Industrial located in Fresno, CA near Freeway 99. The property consists of  $\pm 4,230$  SF of Office with  $\pm 21,530$  SF of Warehouse with a large fenced in yard area that can accommodate a variety of uses. The property is equipped with a four (4) spot truck well and three (3) ground level loading doors 10' x 11' that can access the warehouse. This is a fully insulated building that features a metal roof, 19' clear height warehouse, 120/480 volt 3-phase power separately metered power and LED lighting throughout. The site features a large fenced yard area up to  $\pm 6.42$  Acres of Land with abundant trailer and truck parking with multiple access points.