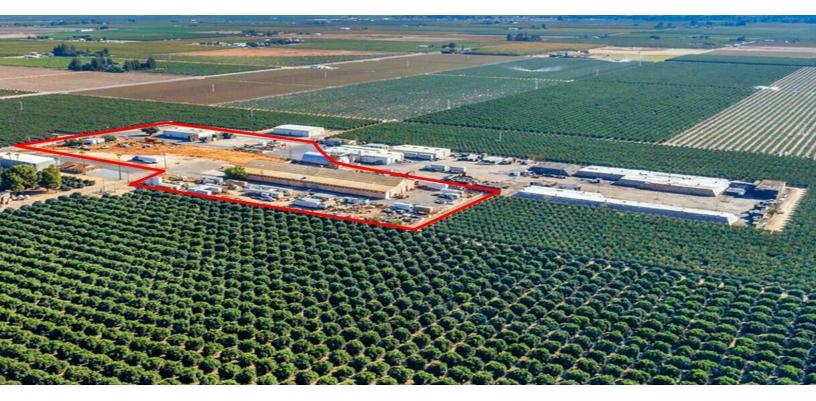

#### **OFFERING SUMMARY**

| Sale Price:    | \$2,375,000               |
|----------------|---------------------------|
| Lot Size:      | ±6.42 Acres               |
| Building Size: | ±25,760 SF                |
| Zoning:        | M1 - Industrial           |
| Clear Height:  | 19'                       |
| Market:        | Fresno County             |
| Submarket:     | S Fresno/Hwy 99 Corr      |
| Cross Streets: | E Central Ave & Burbon St |
| APN:           | 101-271-003               |

#### **PROPERTY HIGHLIGHTS**

- Industrial Warehouse Space w/ ±6.42 AC Yard in Fresno, CA
- ±4,230 SF Office with ±21,530 SF of Warehouse Space
- Multiple Configured Office Spaces
- Private Offices, Breakroom, & Warehouse
- Clear Height 19' | LED Skylights
- (3) 10' x 11' Ground Level Roll Up Doors | (4) Spot Truck Well
- Flexible Zoning That Allows Many Uses | Well Maintained Building
- Office/Warehouse Building + Large Fenced Yard
- 120-/480 Volt, 3-Phase Power | Semi Access Available
- Convenient Location w/ Access to CA-99 & Golden State Hwy

#### PROPERTY DESCRIPTION

 $\pm 25,760$  SF of office and warehouse on  $\pm 6.42$  acres of land zoned M-1 Industrial located in Fresno, CA near Freeway 99. The property consists of  $\pm 4,230$  SF of Office with  $\pm 21,530$  SF of Warehouse with a large fenced in yard area that can accommodate a variety of uses. The property is equipped with a four (4) spot truck well and three (3) ground level loading doors 10' x 11' that can access the warehouse. This is a fully insulated building that features a metal roof, 19' clear height warehouse, 120/480 volt 3-phase power separately metered power and LED lighting throughout. The site features a large fenced yard area up to  $\pm 6.42$  Acres of Land with abundant trailer and truck parking with multiple access points.