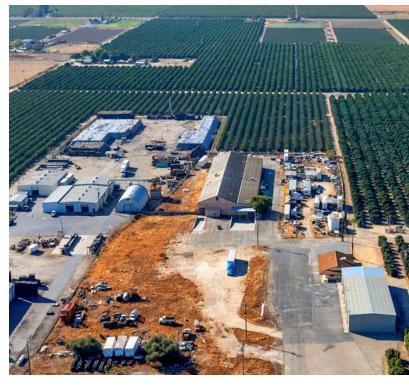

#### **OFFERING SUMMARY**

| Sale Price:    | \$2,375,000               |
|----------------|---------------------------|
| Lot Size:      | ±6.42 Acres               |
| Building Size: | ±25,760 SF                |
| Zoning:        | M1 - Industrial           |
| Clear Height:  | 19'                       |
| Market:        | Fresno County             |
| Submarket:     | S Fresno/Hwy 99 Corr      |
| Cross Streets: | E Central Ave & Burbon St |
| APN:           | 101-271-003               |

#### **PROPERTY HIGHLIGHTS**

- Industrial Warehouse Space w/ ±6.42 AC Yard in Fresno, CA
- ±4,230 SF Office with ±21,530 SF of Warehouse Space
- Multiple Configured Office Spaces
- Private Offices, Breakroom, & Warehouse
- Clear Height 19' | LED Skylights
- (3) 10' x 11' Ground Level Roll Up Doors | (4) Spot Truck Well
- Flexible Zoning That Allows Many Uses | Well Maintained Building
- Office/Warehouse Building + Large Fenced Yard
- 120-/480 Volt, 3-Phase Power | Semi Access Available
- Convenient Location w/ Access to CA-99 & Golden State Hwy

#### PROPERTY DESCRIPTION

 $\pm 25,760$  SF of office and warehouse on  $\pm 6.42$  acres of land zoned M-1 Industrial located in Fresno, CA near Freeway 99. The property consists of  $\pm 4,230$  SF of Office with  $\pm 21,530$  SF of Warehouse with a large fenced in yard area that can accommodate a variety of uses. The property is equipped with a four (4) spot truck well and three (3) ground level loading doors 10' x 11' that can access the warehouse. This is a fully insulated building that features a metal roof, 19' clear height warehouse, 120/480 volt 3-phase power separately metered power and LED lighting throughout. The site features a large fenced yard area up to  $\pm 6.42$  Acres of Land with abundant trailer and truck parking with multiple access points.