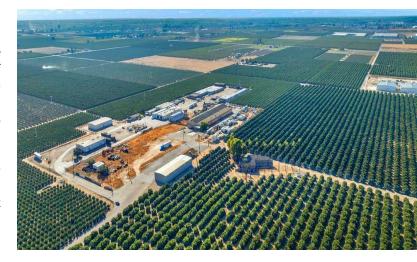

#### **OFFERING SUMMARY**

| Sale Price:    | \$2,375,000               |
|----------------|---------------------------|
| Lot Size:      | ±6.42 Acres               |
| Building Size: | ±25,760 SF                |
| Zoning:        | M1 - Industrial           |
| Clear Height:  | 19'                       |
| Market:        | Fresno County             |
| Submarket:     | S Fresno/Hwy 99 Corr      |
| Cross Streets: | E Central Ave & Burbon St |
| APN:           | 101-271-003               |

#### **PROPERTY HIGHLIGHTS**

- Industrial Warehouse Space w/ ±6.42 AC Yard in Fresno, CA
- ±4,230 SF Office with ±21,530 SF of Warehouse Space
- Multiple Configured Office Spaces
- Private Offices, Breakroom, & Warehouse
- Clear Height 19' | LED Skylights
- (3) 10' x 11' Ground Level Roll Up Doors | (4) Spot Truck Well
- Flexible Zoning That Allows Many Uses | Well Maintained Building
- Office/Warehouse Building + Large Fenced Yard
- 120-/480 Volt, 3-Phase Power | Semi Access Available
- Convenient Location w/ Access to CA-99 & Golden State Hwy

#### PROPERTY DESCRIPTION

 $\pm 25,760$  SF of office and warehouse on  $\pm 6.42$  acres of land zoned M-1 Industrial located in Fresno, CA near Freeway 99. The property consists of  $\pm 4,230$  SF of Office with  $\pm 21,530$  SF of Warehouse with a large fenced in yard area that can accommodate a variety of uses. The property is equipped with a four (4) spot truck well and three (3) ground level loading doors 10' x 11' that can access the warehouse. This is a fully insulated building that features a metal roof, 19' clear height warehouse, 120/480 volt 3-phase power separately metered power and LED lighting throughout. The site features a large fenced yard area up to  $\pm 6.42$  Acres of Land with abundant trailer and truck parking with multiple access points.