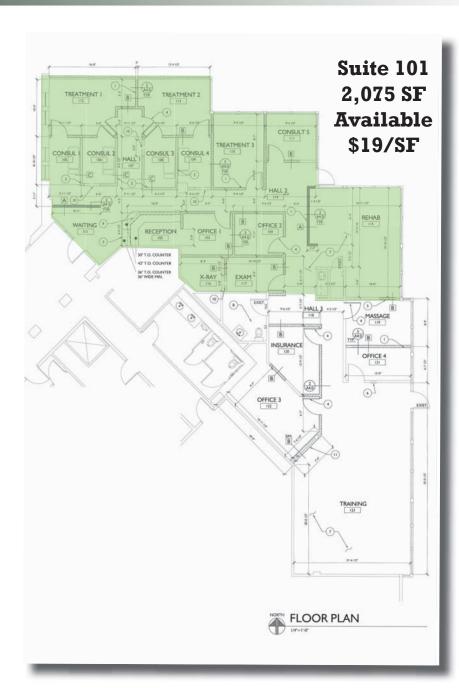

#### Lease Rate:

Full Service (lease rate does not include interior janitorial service and is subject to 4% annual increases and pass-throughs of operating expenses over a base year)