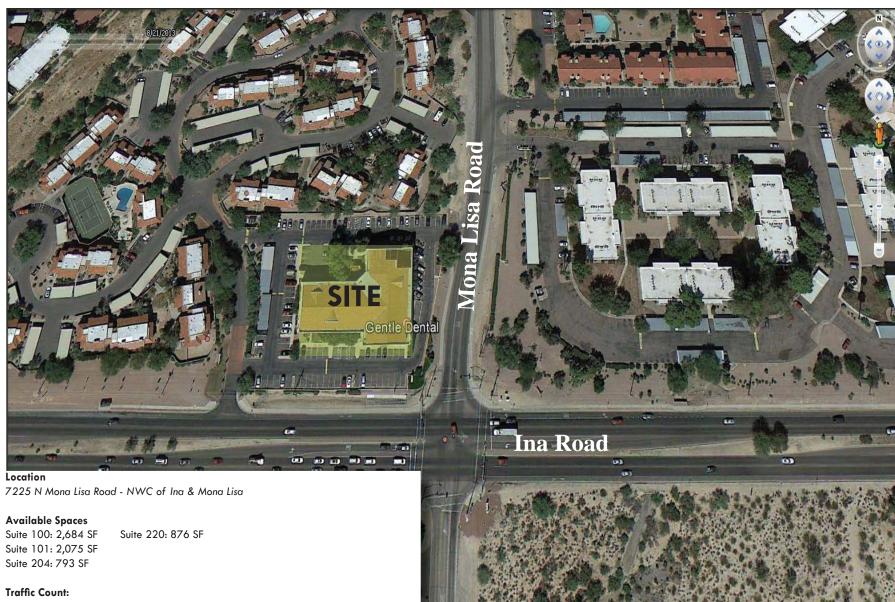

# MONA LISA PLAZA

Located at the NWC of West Ina Rd. & N Mona Lisa Rd. 793 - 2,684 SF Available

For more information, please contact exclusive listing agents:

### AERIAL

42,500 vehicles per day

#### **Additional Highlights:**

Located at the signalized intersection of Mona Lisa and Ina, this location is located one block west of the Foothills Mall, and just 5 minutes from I-10. Numerous common area improvements planned for 2017.