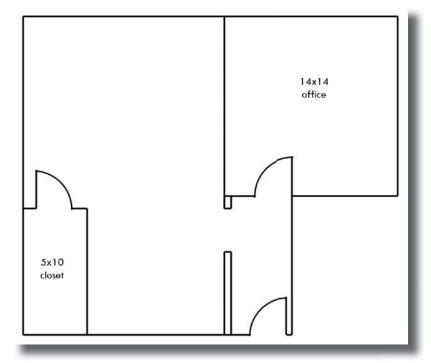

are suitable in all respects to your contemplated use. You should conduct an independent investigation of all pertinent property information. We bear no liability for any errors, inaccuracies, or omissions.

### AERIAL



42,500 vehicles per day

#### **Additional Highlights:**

Located at the signalized intersection of Mona Lisa and Ina, this location is located one block west of the Foothills Mall, and just 5 minutes from I-10. Numerous common area improvements planned for 2017.

### Site Plan



#### Lease Rate:

Full Service (lease rate does not include interior janitorial service and is subject to 4% annual increases and pass-throughs of operating expenses over a base year)

## Floor Plan

Suite 220 876 SF Available \$19/SF





#### Lease Rate:



Suite 204 793 SF Available \$19/SF