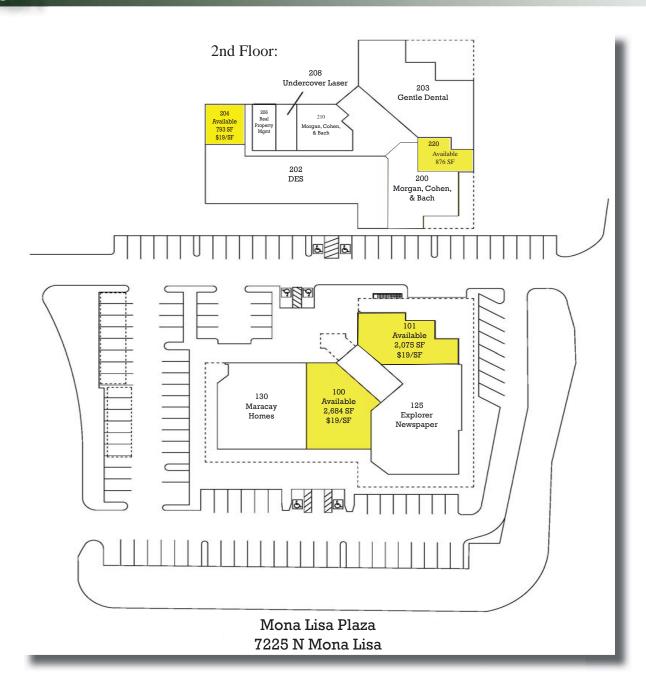

### Site Plan

#### Lease Rate:

Full Service (lease rate does not include interior janitorial service and is subject to 4% annual increases and pass-throughs of operating expenses over a base year)

## Floor Plan

Suite 220 876 SF Available \$19/SF

#### Lease Rate:

Suite 204 793 SF Available \$19/SF