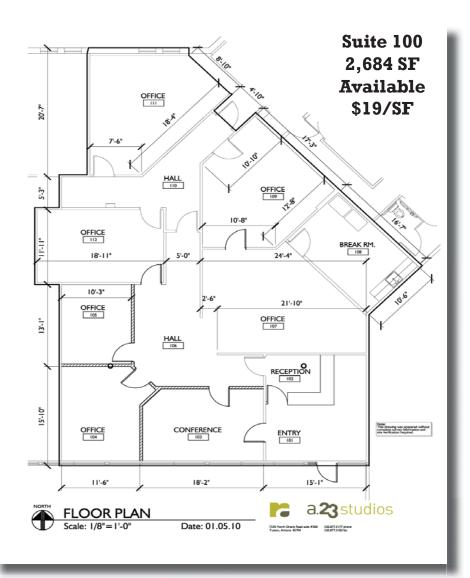

onmental hazards or that the premises are suitable in all respects to your contemplated use. You should conduct an independent investigation of all pertinent property information. We bear no liability for any errors, inaccuracies, or omissions.

### AERIAL



42,500 vehicles per day

#### **Additional Highlights:**

Located at the signalized intersection of Mona Lisa and Ina, this location is located one block west of the Foothills Mall, and just 5 minutes from I-10. Numerous common area improvements planned for 2017.

### Site Plan



#### Lease Rate:

Full Service (lease rate does not include interior janitorial service and is subject to 4% annual increases and pass-throughs of operating expenses over a base year)

## Floor Plan

Suite 220 876 SF Available \$19/SF





#### Lease Rate:



Suite 204 793 SF Available \$19/SF