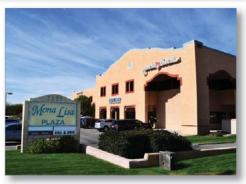

# MONA LISA PLAZA

Located at the NWC of West Ina Rd. & N Mona Lisa Rd. 793 - 2,684 SF Available

For more information, please contact exclusive listing agents:

#### **Additional Highlights:**

Located at the signalized intersection of Mona Lisa and Ina, this location is located one block west of the Foothills Mall, and just 5 minutes from I-10. Numerous common area improvements planned for 2017.