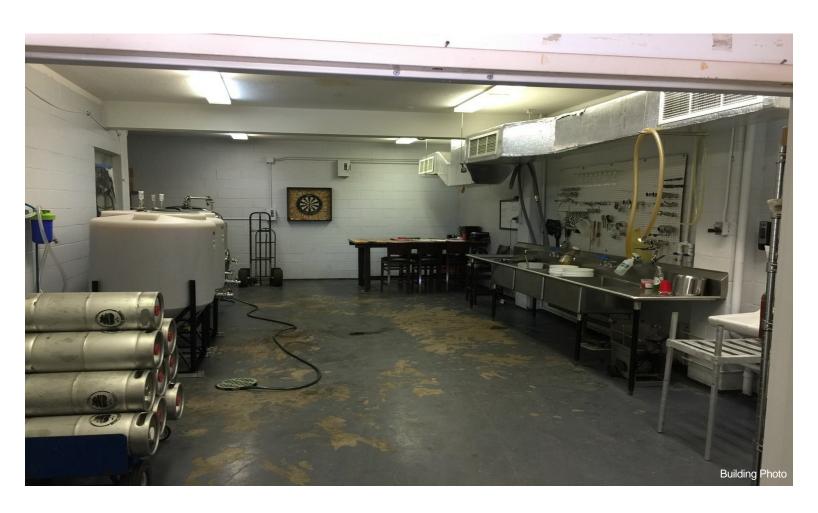

## 2003 Colburn St

\$1,800,000

Great owner user opportunity to own a fee simple free standing industrial warehouse in Kalihi. Space features roll up door and second floor mezzanine. Space features walk in cooler, floor drains, and plumbing throughout the space. Existing Tenant is month to month and can vacate within three months.

IMX-1 Zoning

5,000 square foot lot.

3,800 square foot building with additional mezzanine space.

\*Sale subject to replacement property....

2003 Colburn St, Honolulu, HI 96819