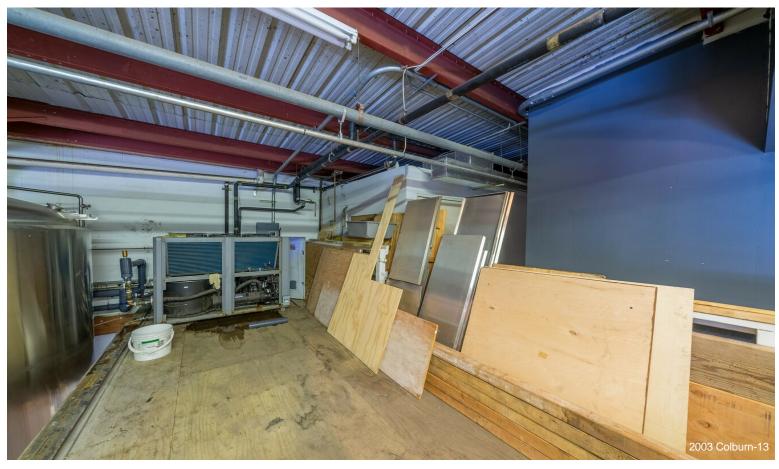

## 2003 Colburn St

\$1,800,000

Great owner user opportunity to own a fee simple free standing industrial warehouse in Kalihi. Space features roll up door and second floor mezzanine. Space features walk in cooler, floor drains, and plumbing throughout the space. Existing Tenant is month to month and can vacate within three months.

IMX-1 Zoning

5,000 square foot lot.

3,800 square foot building with additional mezzanine space.

\*Sale subject to replacement property....

2003 Colburn St, Honolulu, HI 96819