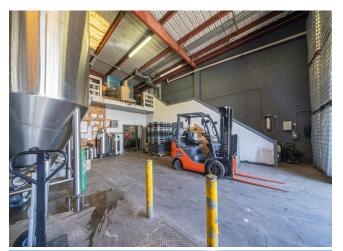

## 2003 Colburn St

\$1,800,000

Great owner user opportunity to own a fee simple free standing industrial warehouse in Kalihi. Space features roll up door and second floor mezzanine. Space features walk in cooler, floor drains, and plumbing throughout the space. Existing Tenant is month to month and can vacate within three months.