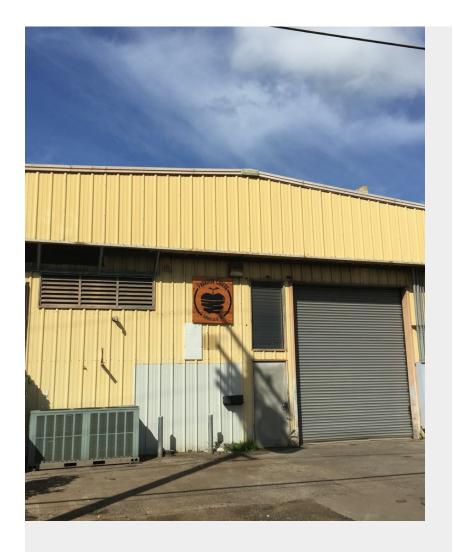

## 2003 Colburn St

\$1,800,000

Great owner user opportunity to own a fee simple free standing industrial warehouse in Kalihi. Space features roll up door and second floor mezzanine. Space features walk in cooler, floor drains, and plumbing throughout the space. Existing Tenant is month to month and can vacate within three months.

IMX-1 Zoning

5,000 square foot lot.

3,800 square foot building with additional mezzanine space.

\*Sale subject to replacement property....

2003 Colburn St, Honolulu, HI 96819