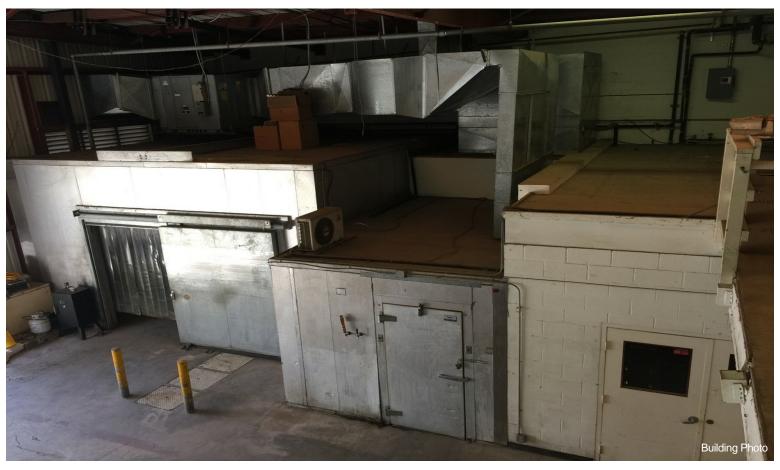

## 2003 Colburn St

\$1,800,000

Great owner user opportunity to own a fee simple free standing industrial warehouse in Kalihi. Space features roll up door and second floor mezzanine. Space features walk in cooler, floor drains, and plumbing throughout the space. Existing Tenant is month to month and can vacate within three months.

IMX-1 Zoning

5,000 square foot lot.

3,800 square foot building with additional mezzanine space.

\*Sale subject to replacement property....

2003 Colburn St, Honolulu, HI 96819