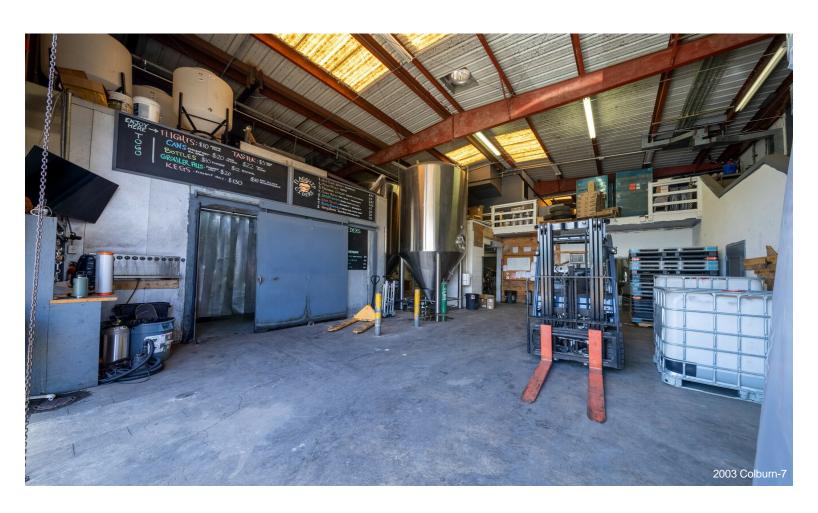

## 2003 Colburn St

\$1,800,000

Great owner user opportunity to own a fee simple free standing industrial warehouse in Kalihi. Space features roll up door and second floor mezzanine. Space features walk in cooler, floor drains, and plumbing throughout the space. Existing Tenant is month to month and can vacate within three months.

IMX-1 Zoning

5,000 square foot lot.

3,800 square foot building with additional mezzanine space.

\*Sale subject to replacement property....

2003 Colburn St, Honolulu, HI 96819