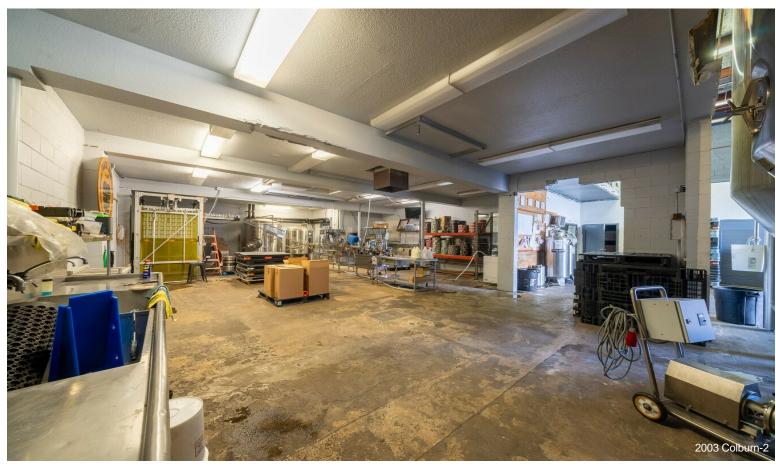

## 2003 Colburn St

\$1,800,000

Great owner user opportunity to own a fee simple free standing industrial warehouse in Kalihi. Space features roll up door and second floor mezzanine. Space features walk in cooler, floor drains, and plumbing throughout the space. Existing Tenant is month to month and can vacate within three months.

IMX-1 Zoning

5,000 square foot lot.

3,800 square foot building with additional mezzanine space.

\*Sale subject to replacement property....

2003 Colburn St, Honolulu, HI 96819