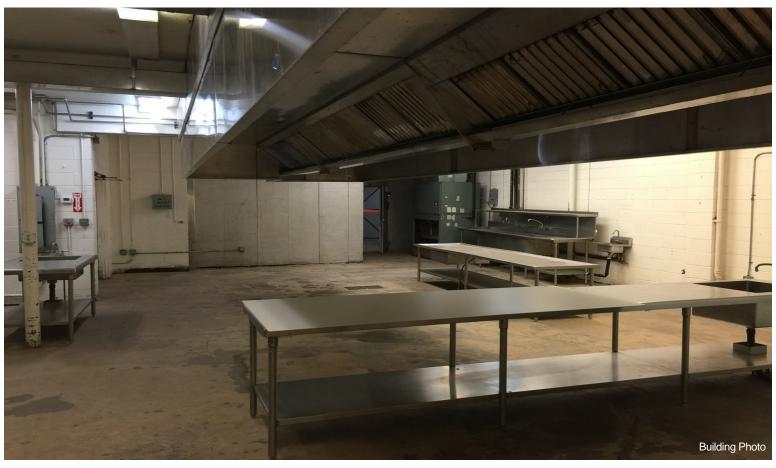

## 2003 Colburn St

\$1,800,000

Great owner user opportunity to own a fee simple free standing industrial warehouse in Kalihi. Space features roll up door and second floor mezzanine. Space features walk in cooler, floor drains, and plumbing throughout the space. Existing Tenant is month to month and can vacate within three months.

IMX-1 Zoning

5,000 square foot lot.

3,800 square foot building with additional mezzanine space.

\*Sale subject to replacement property....

2003 Colburn St, Honolulu, HI 96819