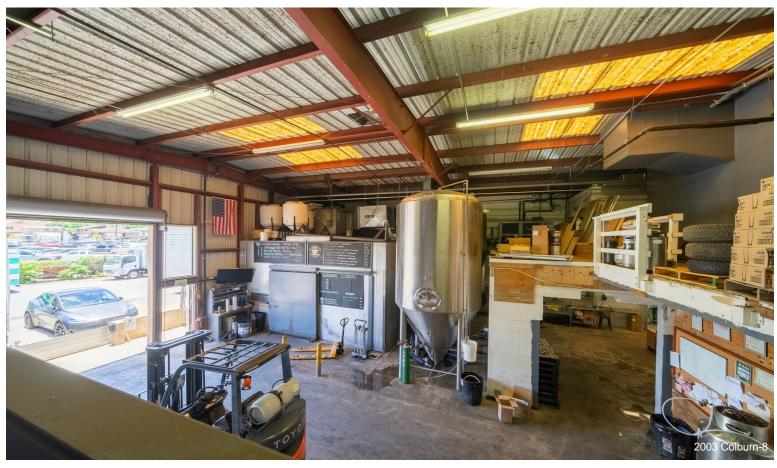

## 2003 Colburn St

\$1,800,000

Great owner user opportunity to own a fee simple free standing industrial warehouse in Kalihi. Space features roll up door and second floor mezzanine. Space features walk in cooler, floor drains, and plumbing throughout the space. Existing Tenant is month to month and can vacate within three months.

IMX-1 Zoning

5,000 square foot lot.

3,800 square foot building with additional mezzanine space.

\*Sale subject to replacement property....

2003 Colburn St, Honolulu, HI 96819