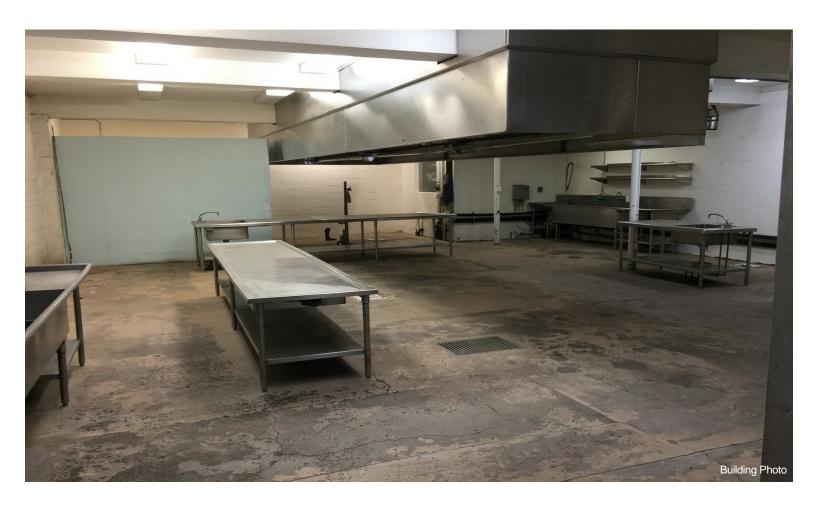

## 2003 Colburn St

\$1,800,000

Great owner user opportunity to own a fee simple free standing industrial warehouse in Kalihi. Space features roll up door and second floor mezzanine. Space features walk in cooler, floor drains, and plumbing throughout the space. Existing Tenant is month to month and can vacate within three months.