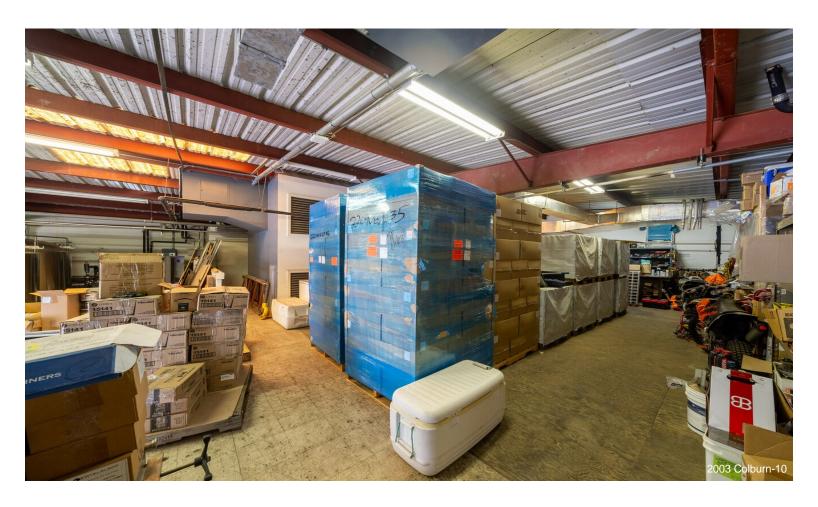

## 2003 Colburn St

\$1,800,000

Great owner user opportunity to own a fee simple free standing industrial warehouse in Kalihi. Space features roll up door and second floor mezzanine. Space features walk in cooler, floor drains, and plumbing throughout the space. Existing Tenant is month to month and can vacate within three months.

IMX-1 Zoning

5,000 square foot lot.

3,800 square foot building with additional mezzanine space.

\*Sale subject to replacement property....

2003 Colburn St, Honolulu, HI 96819