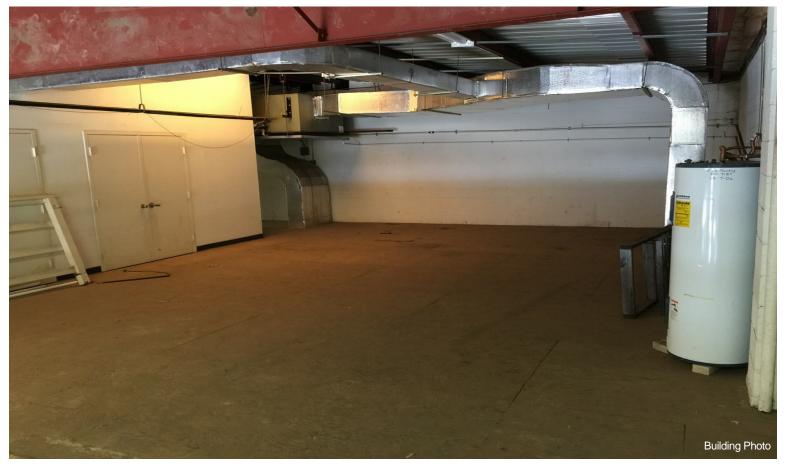

## 2003 Colburn St

\$1,800,000

Great owner user opportunity to own a fee simple free standing industrial warehouse in Kalihi. Space features roll up door and second floor mezzanine. Space features walk in cooler, floor drains, and plumbing throughout the space. Existing Tenant is month to month and can vacate within three months.

IMX-1 Zoning

5,000 square foot lot.

3,800 square foot building with additional mezzanine space.

\*Sale subject to replacement property....

2003 Colburn St, Honolulu, HI 96819