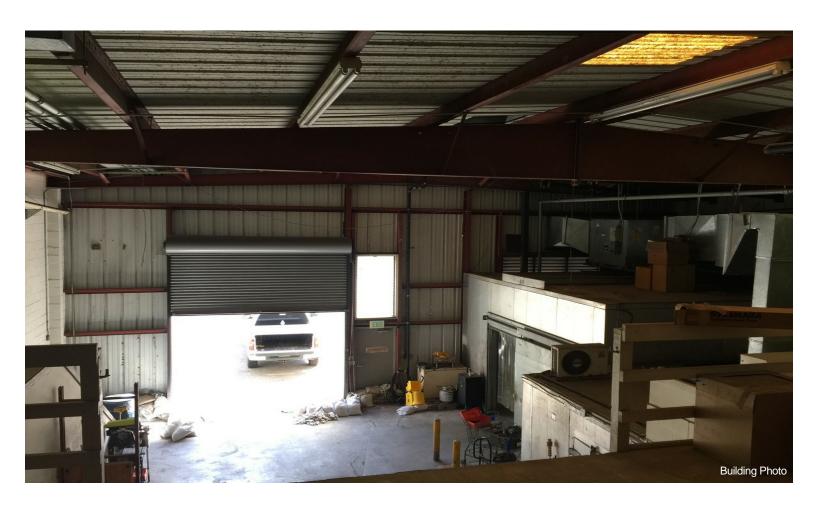

## 2003 Colburn St

\$1,800,000

Great owner user opportunity to own a fee simple free standing industrial warehouse in Kalihi. Space features roll up door and second floor mezzanine. Space features walk in cooler, floor drains, and plumbing throughout the space. Existing Tenant is month to month and can vacate within three months.