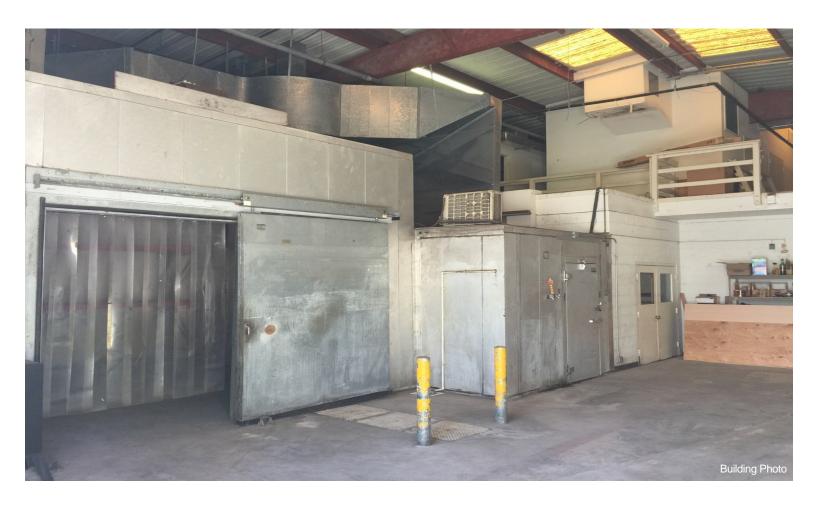

## 2003 Colburn St

\$1,800,000

Great owner user opportunity to own a fee simple free standing industrial warehouse in Kalihi. Space features roll up door and second floor mezzanine. Space features walk in cooler, floor drains, and plumbing throughout the space. Existing Tenant is month to month and can vacate within three months.