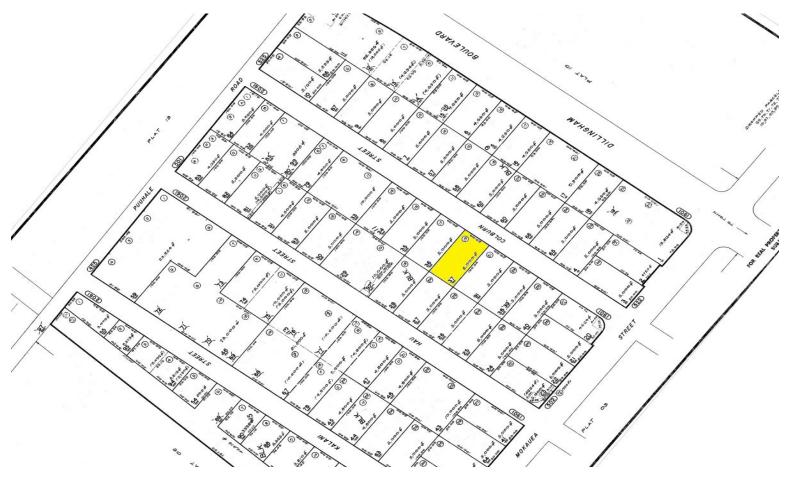

IMX-1 Zoning

5,000 square foot lot.

3,800 square foot building with additional mezzanine space.

\*Sale subject to replacement property....

2003 Colburn St, Honolulu, HI 96819