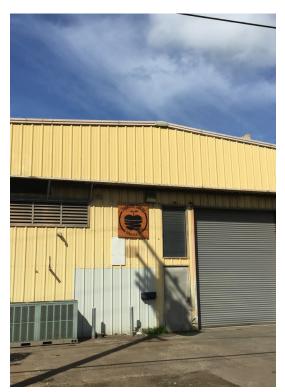

## 2003 Colburn St

\$1,800,000

Great owner user opportunity to own a fee simple free standing industrial warehouse in Kalihi. Space features roll up door and second floor mezzanine. Space features walk in cooler, floor drains, and plumbing throughout the space. Existing Tenant is month to month and can vacate within three months.

IMX-1 Zoning

5,000 square foot lot.

3,800 square foot building with additional mezzanine space.

\*Sale subject to replacement property....

2003 Colburn St, Honolulu, HI 96819