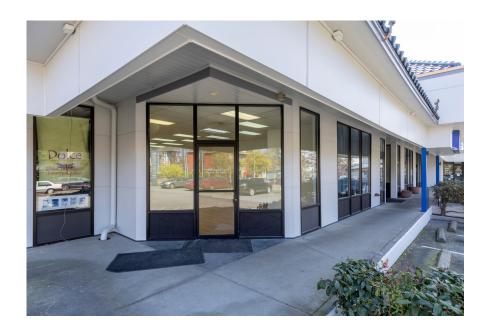

#### Property and Suite Highlights:

- Large open space with 16FT of windows fronting 15th Ave NE
- Laminate wood floors
- Utility closet with utility sink and W/D hookups
- Private restroom
- 1 Storage room
- Excellent signage opportunities
- 40 off-street parking spaces for customers of Atrium Square