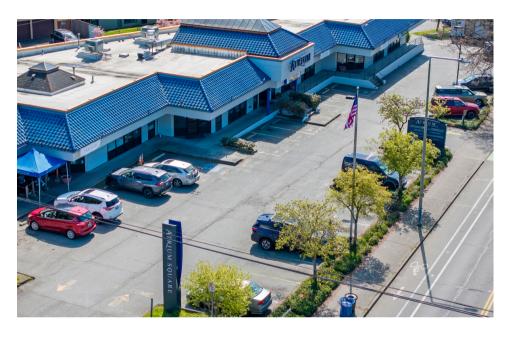

#### 11730 15th Ave NE

Property Address: 11730 15th Ave NE, Seattle WA
Suite Address: 11742 15th Ave NE, Seattle WA

 Base Rent:
 \$27.00/SF/Year

 Estimated 2024 NNN:
 \$10.52/SF/Year

Total Monthly Rent: \$3,517.50

Premises Square Feet: 1,125 Square Feet

Tenant's Pro-Rata Share: 10.72% Year Built: 1987

Zoning: NC2-55(M)

Use: Retail or Office

#### Property and Suite Highlights:

- Large open space with 16FT of windows fronting 15th Ave NE
- Laminate wood floors
- Utility closet with utility sink and W/D hookups
- Private restroom
- 1 Storage room
- Excellent signage opportunities
- 40 off-street parking spaces for customers of Atrium Square