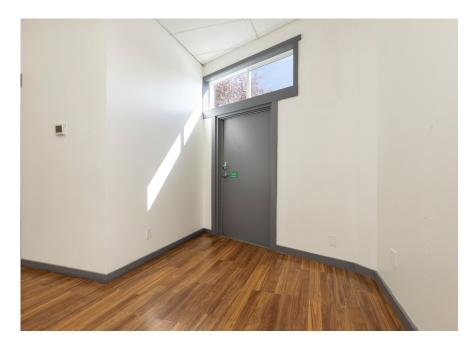

#### Property and Suite Highlights:

- Large open space with 16FT of windows fronting 15th Ave NE
- Laminate wood floors
- Utility closet with utility sink and W/D hookups
- Private restroom
- 1 Storage room
- Excellent signage opportunities
- 40 off-street parking spaces for customers of Atrium Square