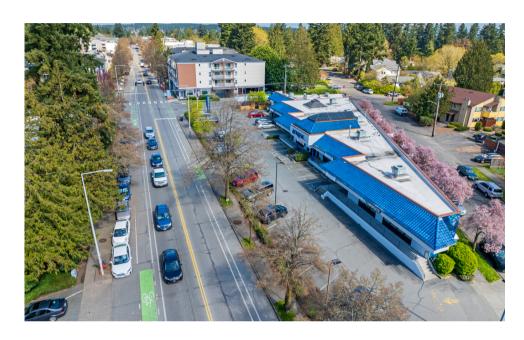

#### 11730 15th Ave NE

Property Address: 11730 15th Ave NE, Seattle WA
Suite Address: 11742 15th Ave NE, Seattle WA

 Base Rent:
 \$27.00/SF/Year

 Estimated 2024 NNN:
 \$10.52/SF/Year

Total Monthly Rent: \$3,517.50

#### Property and Suite Highlights:

- Large open space with 16FT of windows fronting 15th Ave NE
- Laminate wood floors
- Utility closet with utility sink and W/D hookups
- Private restroom
- 1 Storage room
- Excellent signage opportunities
- 40 off-street parking spaces for customers of Atrium Square