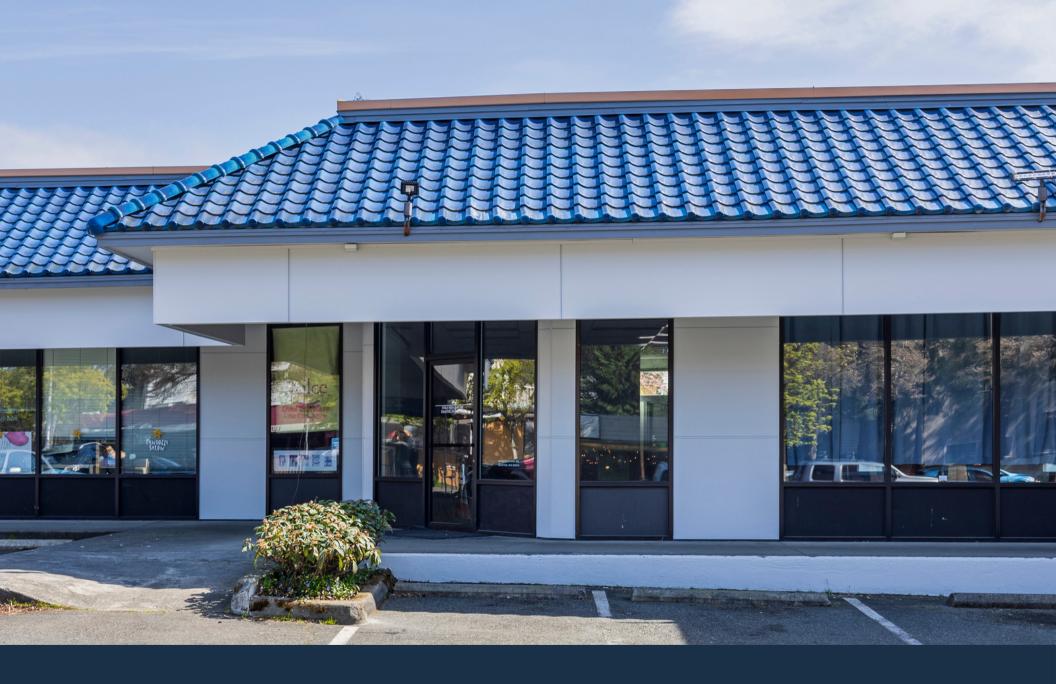

1,125 SF Retail or Office Space for Lease at Atrium Square 11730 15TH Ave NE Seattle, WA 98125 \$27.00/SF/Year NNN

#### Property and Suite Highlights:

- Large open space with 16FT of windows fronting 15th Ave NE
- Laminate wood floors
- Utility closet with utility sink and W/D hookups
- Private restroom
- 1 Storage room
- Excellent signage opportunities
- 40 off-street parking spaces for customers of Atrium Square