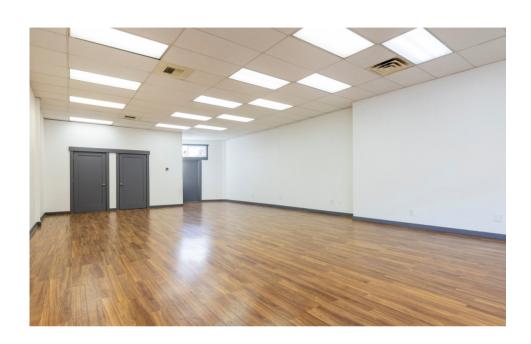

Premises Square Feet: 1,125 Square Feet

Tenant's Pro-Rata Share: 10.72% Year Built: 1987

Zoning: NC2-55(M)

Use: Retail or Office

#### Property and Suite Highlights:

- Large open space with 16FT of windows fronting 15th Ave NE
- Laminate wood floors
- Utility closet with utility sink and W/D hookups
- Private restroom
- 1 Storage room
- Excellent signage opportunities
- 40 off-street parking spaces for customers of Atrium Square