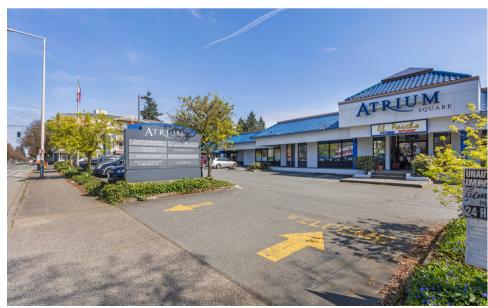

#### 11730 15th Ave NE

Property Address: 11730 15th Ave NE, Seattle WA
Suite Address: 11742 15th Ave NE, Seattle WA

 Base Rent:
 \$27.00/SF/Year

 Estimated 2024 NNN:
 \$10.52/SF/Year

Total Monthly Rent: \$3,517.50

Premises Square Feet: 1,125 Square Feet

Tenant's Pro-Rata Share: 10.72% Year Built: 1987

Zoning: NC2-55(M)

Use: Retail or Office

#### Property and Suite Highlights:

- Large open space with 16FT of windows fronting 15th Ave NE
- Laminate wood floors
- Utility closet with utility sink and W/D hookups
- Private restroom
- 1 Storage room
- Excellent signage opportunities
- 40 off-street parking spaces for customers of Atrium Square