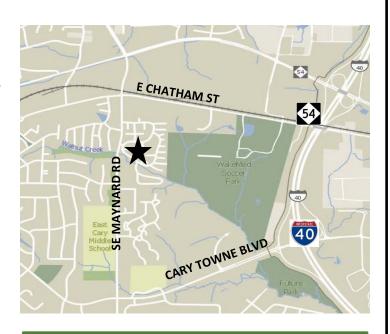

## 1350 SE MAYNARD RD—SUITE 103 CARY, NC 27511

956 SF office suite available for immediate lease.

Remodeled 2024.

Lease Rate: \$23.00 SF. / \$1,833.00 Monthly.

Tenant responsible for electricity, water, HVAC service agreement, \$500 annual cap on repairs and voice/data. *Personal Guaranty Required*.

Money Magazine has named Cary, North Carolina the hottest town in the East and one of six "Hottest Towns in America." The publication also recognized Cary as one of the Best Small Cities in America, ranking an impressive fifth on one of the magazine's annual lists of "Best Places to Live."