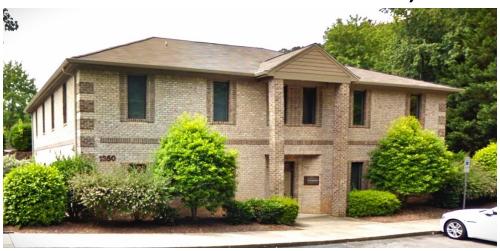

## 1350 SE MAYNARD RD—SUITE 103 CARY, NC 27511

956 SF office suite available for immediate lease.

Remodeled 2024.

Lease Rate: \$23.00 SF. / \$1,833.00 Monthly.

Tenant responsible for electricity, water, HVAC service agreement, \$500 annual cap on repairs and voice/data. *Personal Guaranty Required*.

Landlord pay dues, taxes and park assessments.

Layout: Reception, four offices, restroom, and kitchenette.

- ♦ LVP flooring throughout.
- ♦ New paint. Agreeable Gray.
- ♦ New toilet, new mirror and new restroom lighting.
- Ground level entry.
- ♦ Parking in front of building.
- ♦ High speed internet. Spectrum Business Class.
- ♦ Built: 1997. Zoned: OI.
- ♦ Easily accessible to I-40 exit.
- Restaurants, retail, and banks close by.