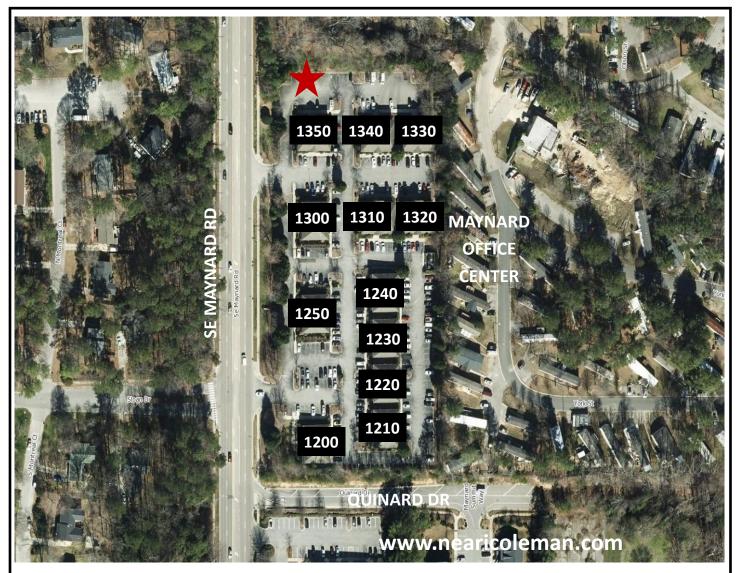

## 1350 SE MAYNARD RD—SUITE 103 CARY, NC 27511

956 SF office suite available for immediate lease.

Remodeled 2024.

Lease Rate: \$23.00 SF. / \$1,833.00 Monthly.

Tenant responsible for electricity, water, HVAC service agreement, \$500 annual cap on repairs and voice/data. *Personal Guaranty Required*.

#### FOR MORE INFORMATION AND A TOUR PLEASE CONTACT

ANNA ACERRA
919 349 5539

ANNA@NEARICOLEMAN.COM
115 S ST MARY'S STREET
RALEIGH, NC 27603

http://nearicoleman.com

https://acerracommercial.com

1350 SE Maynard Road
Suite 103
956 SF
\$23.00 SF