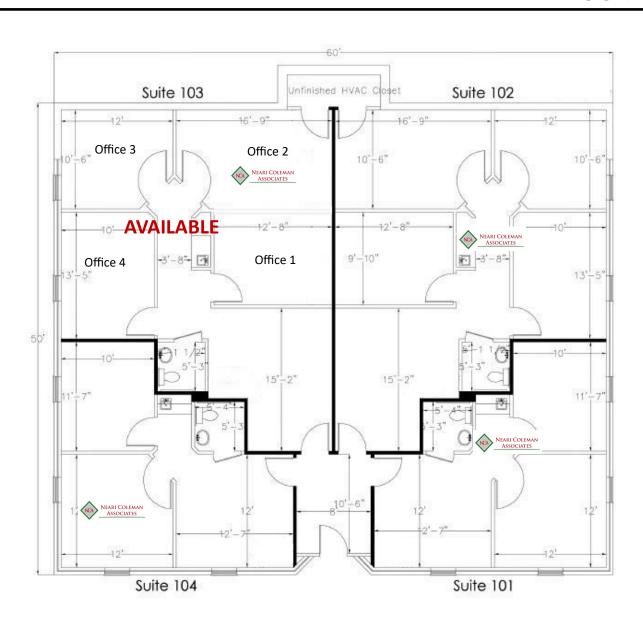

## 1350 SE MAYNARD RD—SUITE 103 CARY, NC 27511

956 SF office suite available for immediate lease.

Remodeled 2024.

Lease Rate: \$23.00 SF. / \$1,833.00 Monthly.

Tenant responsible for electricity, water, HVAC service agreement, \$500 annual cap on repairs and voice/data. *Personal Guaranty Required*.

Landlord pay dues, taxes and park assessments.

Layout: Reception, four offices, restroom, and kitchenette.

- ♦ LVP flooring throughout.
- ♦ New paint. Agreeable Gray.
- ♦ New toilet, new mirror and new restroom lighting.
- Ground level entry.
- ♦ Parking in front of building.
- ♦ High speed internet. Spectrum Business Class.
- ♦ Built: 1997. Zoned: OI.
- ♦ Easily accessible to I-40 exit.
- Restaurants, retail, and banks close by.