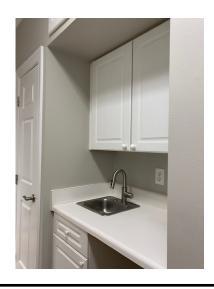

Landlord pay dues, taxes and park assessments.

Layout: Reception, four offices, restroom, and kitchenette.

- ♦ LVP flooring throughout.
- ♦ New paint. Agreeable Gray.
- ♦ New toilet, new mirror and new restroom lighting.
- Ground level entry.
- ♦ Parking in front of building.
- ♦ High speed internet. Spectrum Business Class.
- ♦ Built: 1997. Zoned: OI.
- ♦ Easily accessible to I-40 exit.
- Restaurants, retail, and banks close by.