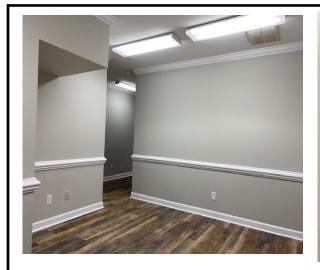

Landlord pay dues, taxes and park assessments.

Layout: Reception, four offices, restroom, and kitchenette.

- ♦ LVP flooring throughout.
- ♦ New paint. Agreeable Gray.
- ♦ New toilet, new mirror and new restroom lighting.
- Ground level entry.
- ♦ Parking in front of building.
- ♦ High speed internet. Spectrum Business Class.
- ♦ Built: 1997. Zoned: OI.
- ♦ Easily accessible to I-40 exit.
- Restaurants, retail, and banks close by.