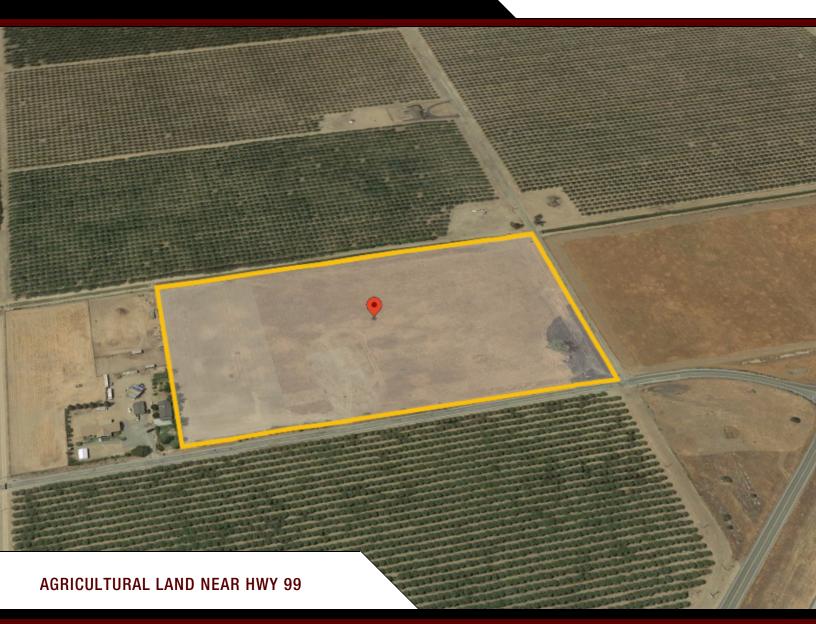

# Agricultural Land Near Highway 99 | 22492 ROAD 19, CHOWCHILLA, CA 93610

\$450,000 | 13.27 ACRES | \$33,911 PER ACRE |

ADRIAN DEL RIO

Direct: 916.303.0133 Bay Area: 415.933.7303 CalDRE #01431059 adelrio@pcgcommercial.com PCG COMMERCIAL PCGCOMMERCIAL.COM SACRAMENTO | CENTRAL VALLEY | BAY AREA

## **AERIAL MAP**