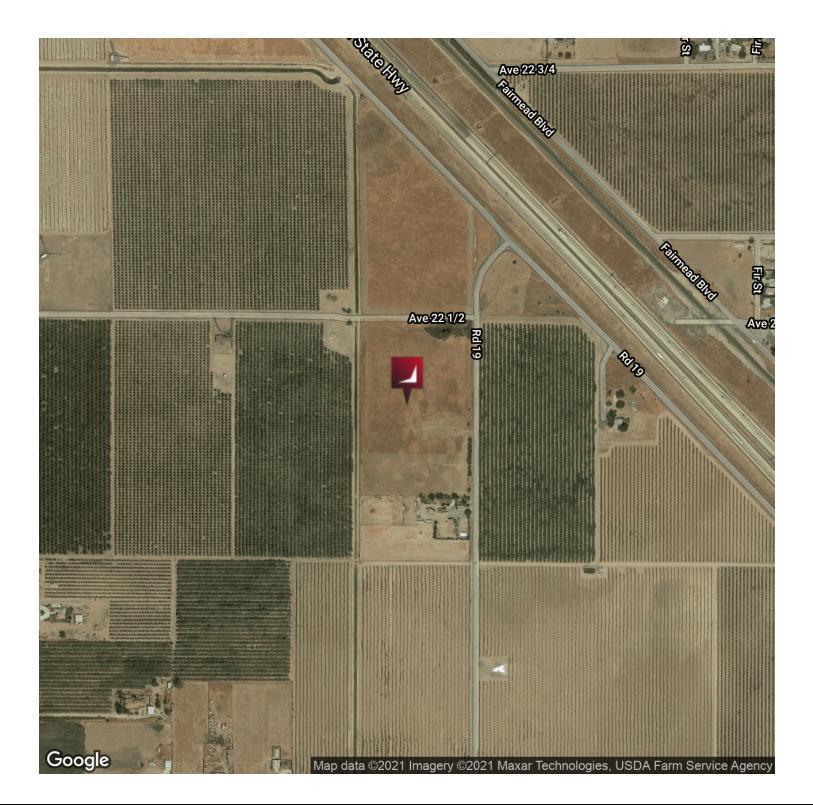

DEL RIO Direct: 916.303.0133 Bay Area: 415.933.7303 CalDRE #01431059 adelrio@pcgcommercial.com

### PCG COMMERCIAL PCGCOMMERCIAL.COM SACRAMENTO | CENTRAL VALLEY | BAY AREA

# PHOTOS



ADRIAN DEL RIO Direct: 916.303.0133 Bay Area: 415.933.7303 CalDRE #01431059 adelrio@pcgcommercial.com PCG COMMERCIAL | PCGCOMMERCIAL.COM SACRAMENTO | CENTRAL VALLEY | BAY AREA

### LOCATION MAP



ADRIAN DEL RIO Direct: 916.303.0133 Bay Area: 415.933.7303 CalDRE #01431059 adelrio@pcgcommercial.com

#### PCG COMMERCIAL | PCGCOMMERCIAL.COM SACRAMENTO | CENTRAL VALLEY | BAY AREA

#### I AGRICULTURAL LAND I NEAR HWY 99 I 13.27 ACRES I I 22492 ROAD 19, CHOWCHILLA, CA 93610

### SITE PLANS



ADRIAN DEL RIO Direct: 916.303.0133 Bay Area: 415.933.7303 CalDRE #01431059 adelrio@pcgcommercial.com

## **AERIAL MAP**



#### ADRIAN DEL RIO Direct: 916.303.0133 Bay Area: 415.933.7303 CalDRE #01431059 adelrio@pcgcommercial.com

## **DEMOGRAPHICS MAP & REPORT**



| POPULATION           | 1 MILE    | 5 MILES   | 10 MILES  |
|----------------------|-----------|-----------|-----------|
| Total Population     | 1,160     | 16,322    | 36,983    |
| Average age          | 31.7      | 32.2      | 32.7      |
| Average age (Male)   | 31.0      | 31.4      | 31.8      |
| Average age (Female) | 32.8      | 33.2      | 33.6      |
|                      |           |           |           |
| HOUSEHOLDS & INCOME  | 1 MILE    | 5 MILES   | 10 MILES  |
| Total households     | 313       | 3,982     | 8,234     |
| # of persons per HH  | 3.7       | 4.1       | 4.5       |
| Average HH income    | \$48,175  | \$51,03