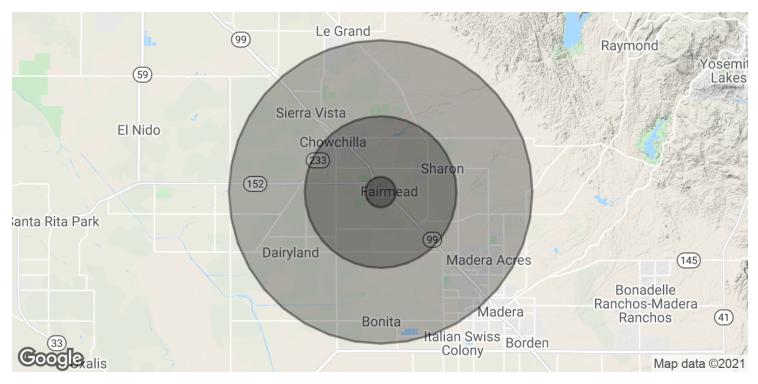

## **DEMOGRAPHICS MAP & REPORT**

| POPULATION           | 1 MILE    | 5 MILES   | 10 MILES  |
|----------------------|-----------|-----------|-----------|
| Total Population     | 1,160     | 16,322    | 36,983    |
| Average age          | 31.7      | 32.2      | 32.7      |
| Average age (Male)   | 31.0      | 31.4      | 31.8      |
| Average age (Female) | 32.8      | 33.2      | 33.6      |
|                      |           |           |           |
| HOUSEHOLDS & INCOME  | 1 MILE    | 5 MILES   | 10 MILES  |
| Total households     | 313       | 3,982     | 8,234     |
| # of persons per HH  | 3.7       | 4.1       | 4.5       |
| Average HH income    | \$48,175  | \$51,034  | \$61,688  |
| Average house value  | \$372,124 | \$364,016 | \$367,119 |

\* Demographic data derived from 2010 US Census

ADRIAN DEL RIO Direct: 916.303.0133 Bay Area: 415.933.7303 CalDRE #01431059 adelrio@pcgcommercial.com