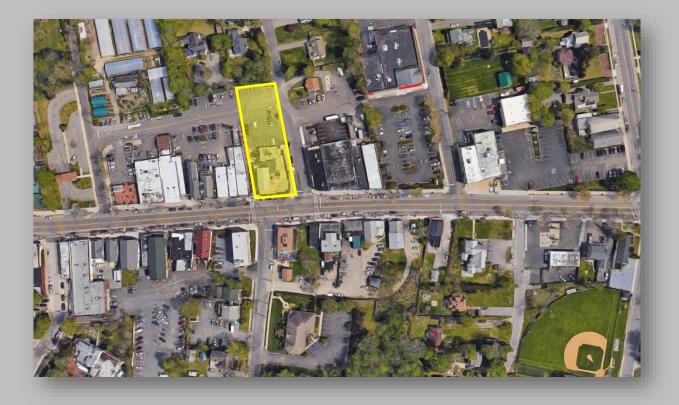

## Seats 242

Located on a signalized corner location on busy Montauk Hwy.

Daily Traffic Count of 14,361

✤ +/- 80' Frontage on Main St. (Montauk Hwy.) & +/- 131 Frontage on

Newins St.

25 Parking Spaces

| Demographics      | 1 Mile    | 3 Miles   | 5 Miles   |
|-------------------|-----------|-----------|-----------|
| Total Population  | 13,726    | 78,619    | 163,648   |
| Average HH Income | \$127,758 | \$118,248 | \$116,405 |