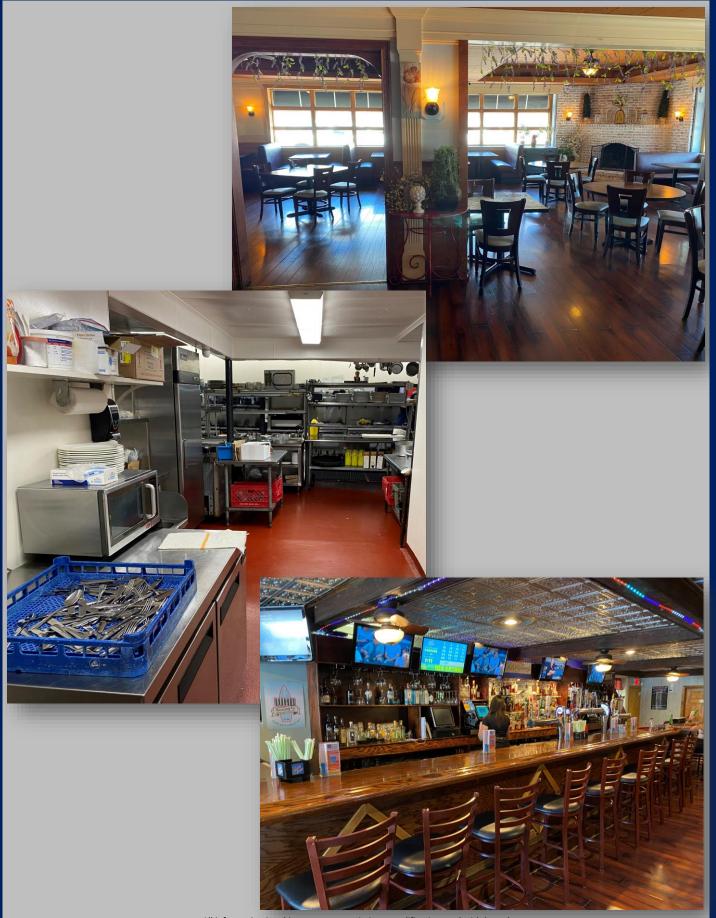

## **6,100 SF Restaurant Space Available** Price: \$30.00 SF / NNN \*Key Money upon request Owner will entertain sale

Fully equipped Restaurant gross receipts in excess of \$2,000,000.00

## Seats 242

Located on a signalized corner location on busy Montauk Hwy.

Daily Traffic Count of 14,361

✤ +/- 80' Frontage on Main St. (Montauk Hwy.) & +/- 131 Frontage on

Newins St.

25 Parking Spaces

| Demographics      | 1 Mile    | 3 Miles   | 5 Miles   |
|-------------------|-----------|-----------|-----------|
| Total Population  | 13,726    | 78,619    | 163,648   |
| Average HH Income | \$127,758 | \$118,248 | \$116,405 |