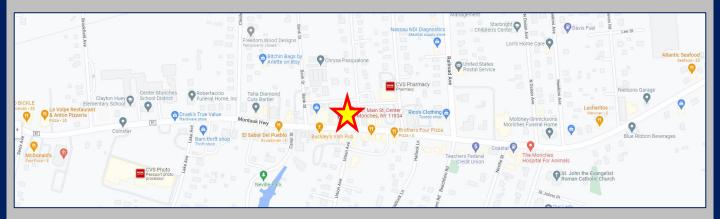

## <u>Available</u> 361 Main Street (Montauk Hwy.) Center Moriches, NY

Chris Mayor Chris@IslandAssociates.com (631) 513-2000 Larry Densen Larry@IslandAssociates.com (516) 857-5564

444 Rt. 111, Suite 1 Smithtown, NY 11787 . 631 982-2100 . www.IslandAssociates.com

## Seats 242

Located on a signalized corner location on busy Montauk Hwy.

Daily Traffic Count of 14,361

✤ +/- 80' Frontage on Main St. (Montauk Hwy.) & +/- 131 Frontage on

Newins St.

25 Parking Spaces

| Demographics      | 1 Mile    | 3 Miles   | 5 Miles   |
|-------------------|-----------|-----------|-----------|
| Total Population  | 13,726    | 78,619    | 163,648   |
| Average HH Income | \$127,758 | \$118,248 | \$116,405 |