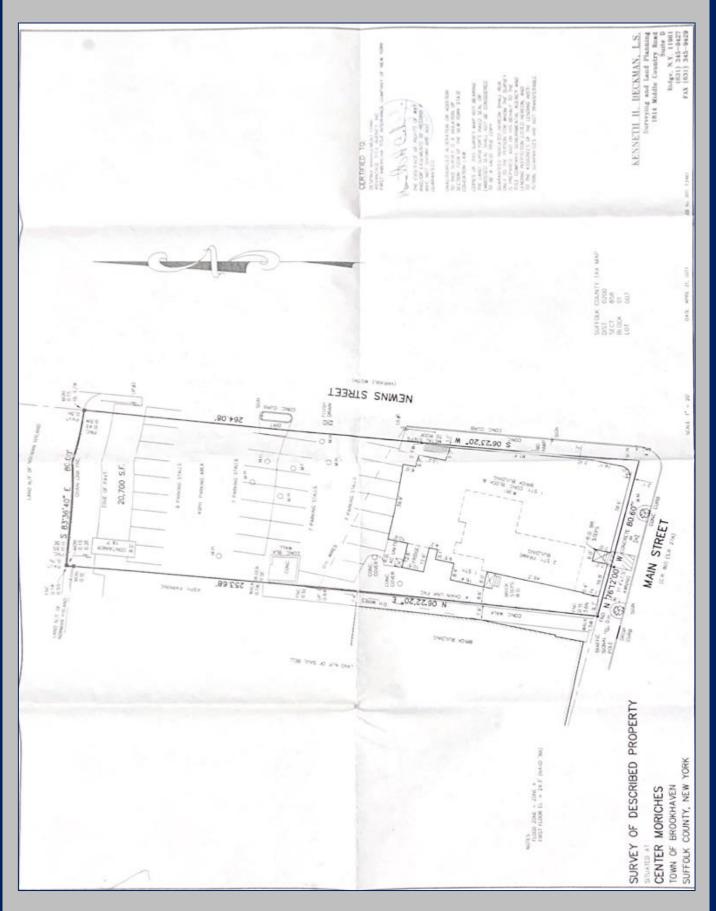

## Seats 242

Located on a signalized corner location on busy Montauk Hwy.

Daily Traffic Count of 14,361

✤ +/- 80' Frontage on Main St. (Montauk Hwy.) & +/- 131 Frontage on

Newins St.

25 Parking Spaces

| Demographics      | 1 Mile    | 3 Miles   | 5 Miles   |
|-------------------|-----------|-----------|-----------|
| Total Population  | 13,726    | 78,619    | 163,648   |
| Average HH Income | \$127,758 | \$118,248 | \$116,405 |