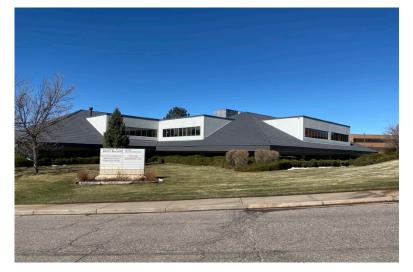

## Arapahoe Business Plaza 6767 S Spruce St | Centennial, CO 80112

| AVAILABLE SF: | 558-1,685/SF       |
|---------------|--------------------|
| LEASE RATE:   | \$15.00-\$17.50/SF |
| LEASE TYPE:   | Full Service       |
| <b>C</b> ΙΤΥ: | Centennial         |
| COUNTY:       | Arapahoe           |
| SUBMARKET:    | Greenwood Village  |
| BLDG USE:     | Office             |
| YR BUILT:     | 1980               |
| BLDG SF:      | 23,194/SF          |
| STORIES:      | 2                  |
| Parking:      | 3.58/1,000         |
| TENANCY:      | Multiple           |

### **PROPERTY OVERVIEW**

Arapahoe Business Plaza is a two-story multi-tenant office building. The buildings are situated South of the S Spruce St and Arapahoe Rd intersection and just East of the I-25 and Arapahoe Rd exit. Originally constructed in 1980 the recently renovated property offers updated lobbies, hallways, and restrooms. The buildings offers ample parking along with a shared conference room and can accommodate the needs of almost any size tenant at an affordable rate. Tenants will feel comfortable knowing the property is owned and managed by professional operators with a responsive property management team. These properties are perfect for a small business looking for quality office space with affordable lease rates in the Greenwood Village submarket.