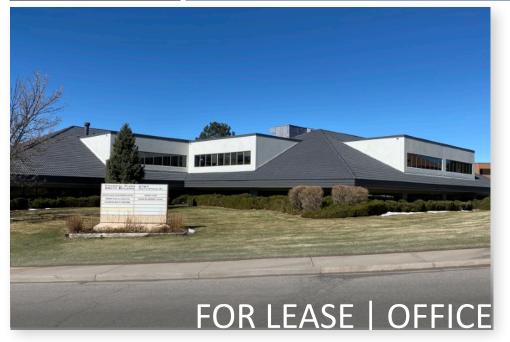

## Arapahoe Business Plaza 6767 S Spruce St | Centennial, CO 80112

| AVAILABLE SF: | 558-1,685/SF       |
|---------------|--------------------|
| LEASE RATE:   | \$15.00-\$17.50/SF |
| LEASE TYPE:   | Full Service       |
| <b>C</b> ΙΤΥ: | Centennial         |
| COUNTY:       | Arapahoe           |
| SUBMARKET:    | Greenwood Village  |
| BLDG USE:     | Office             |
| YR BUILT:     | 1980               |
| BLDG SF:      | 23,194/SF          |
| STORIES:      | 2                  |
| Parking:      | 3.58/1,000         |
| TENANCY:      | Multiple           |

### **PROPERTY OVERVIEW**

Arapahoe Business Plaza is a two-story multi-tenant office building. The buildings are situated South of the S Spruce St and Arapahoe Rd intersection and just East of the I-25 and Arapahoe Rd exit. Originally constructed in 1980 the recently renovated property offers updated lobbies, hallways, and restrooms. The buildings offers ample parking along with a shared conference room and can accommodate the needs of almost any size tenant at an affordable rate. Tenants will feel comfortable knowing the property is owned and managed by professional operators with a responsive property management team. These properties are perfect for a small business looking for quality office space with affordable lease rates in the Greenwood Village submarket.