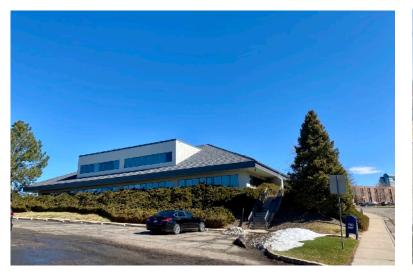

### **PROPERTY OVERVIEW**

Arapahoe Business Plaza is a two-story multi-tenant office building. The buildings are situated South of the S Spruce St and Arapahoe Rd intersection and just East of the I-25 and Arapahoe Rd exit. Originally constructed in 1980 the recently renovated property offers updated lobbies, hallways, and restrooms. The buildings offers ample parking along with a shared conference room and can accommodate the needs of almost any size tenant at an affordable rate. Tenants will feel comfortable knowing the property is owned and managed by professional operators with a responsive property management team. These properties are perfect for a small business looking for quality office space with affordable lease rates in the Greenwood Village submarket.