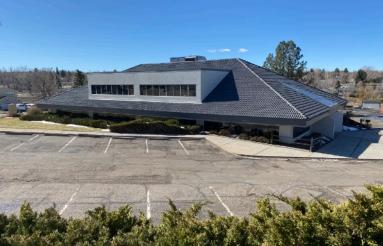

### **PROPERTY OVERVIEW**

Arapahoe Business Plaza is a two-story multi-tenant office building. The buildings are situated South of the S Spruce St and Arapahoe Rd intersection and just East of the I-25 and Arapahoe Rd exit. Originally constructed in 1980 the recently renovated property offers updated lobbies, hallways, and restrooms. The buildings offers ample parking along with a shared conference room and can accommodate the needs of almost any size tenant at an affordable rate. Tenants will feel comfortable knowing the property is owned and managed by professional operators with a responsive property management team. These properties are perfect for a small business looking for quality office space with affordable lease rates in the Greenwood Village submarket.