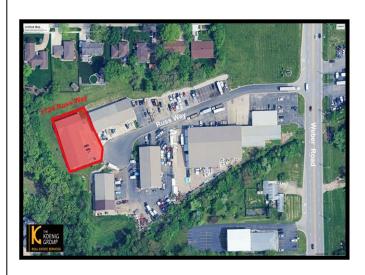

|
| Occupancy:     | April 2025                                                                                            |
| Clear Height:  | 16'                                                                                                   |
| Loading:       | (1ea) Exterior Dock<br>(1ea) 14' x 14' Drive in Door<br>Ability to add (2ea) 16' x 15' Drive in Doors |
| Power:         | (3ea) 200Amp 3-Phase Panels                                                                           |
| Zoning:        | M-1 Limited Manufacturing District                                                                    |
| Lease Rate:    | \$15.24sf Modified Gross<br>or<br>\$12,700.00/mth                                                     |



FOR ADDITIONAL INFORMATION CONTACT: MARK E. KOENIG (815) 546-1679 CELLULAR MARK@MARKEKOENIG.COM

WWW.THEKOENIGGROUPRES.COM



#### FOR LEASE 10,000SF WAREHOUSE 1724 RUSS WAY CREST HILL, IL 60403







### FOR LEASE 10,000SF WAREHOUSE 1724 RUSS WAY CREST HILL, IL 60403









FOR ADDITIONAL INFORMATION CONTACT: MARK E. KOENIG (815) 546-1679 CELLULAR MARK@MARKEKOENIG.COM WWW.THEKOENIGGROUPRES.COM



### FOR LEASE 10,000SF WAREHOUSE 1724 RUSS WAY CREST HILL, IL 60403















FOR ADDITIONAL INFORMATION CONTACT: MARK E. KOENIG (815) 546-1679 CELLULAR MARK@MARKEKOENIG.COM WWW.THEKOENIGGROUPRES.COM