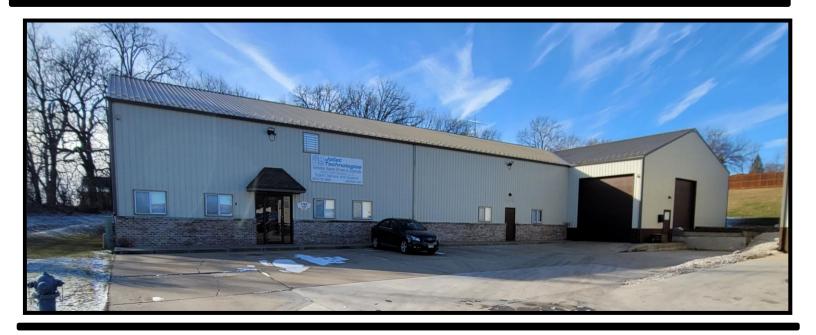

# **FOR LEASE 10,000SF WAREHOUSE**

## 1724 Russ Way Crest Hill, Illinois 60403



#### **Property Specifications**

| Building Size: | 10,000sf                                                                                              |
|----------------|-------------------------------------------------------------------------------------------------------|
| Office:        | 2,000+/-sf                                                                                            |
| Occupancy:     | April 2025                                                                                            |
| Clear Height:  | 16'                                                                                                   |
| Loading:       | (1ea) Exterior Dock<br>(1ea) 14' x 14' Drive in Door<br>Ability to add (2ea) 16' x 15' Drive in Doors |
| Power:         | (3ea) 2