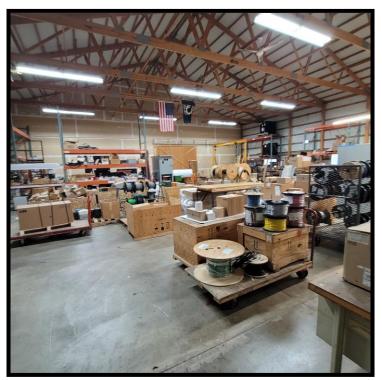

|
| Loading:       | (1ea) Exterior Dock<br>(1ea) 14' x 14' Drive in Door<br>Ability to add (2ea) 16' x 15' Drive in Doors |
| Power:         | (3ea) 200Amp 3-Phase Panels                                                                           |
| Zoning:        | M-1 Limited Manufacturing District                                                                    |
| Lease Rate:    | \$15.24sf Modified Gross<br>or<br>\$12,700.00/mth                                                     |



FOR ADDITIONAL INFORMATION CONTACT: MARK E. KOENIG (815) 546-1679 CELLULAR MARK@MARKEKOENIG.COM

WWW.THEKOENIGGROUPRES.COM



#### FOR LEASE 10,000SF WAREHOUSE 1724 RUSS WAY CREST HILL, IL 60403







### FOR LEASE 10,000SF WAREHOUSE 1724 RUSS WAY CREST HILL, IL 60403









FOR ADDITIONAL INFORMATION CONTACT: MARK E. KOENIG (815) 546-1679 CELLULAR MARK@MARKEKOENIG.COM WWW.THEKOENIGGROUPRES.COM



### FOR LEASE 10,000SF WAREHOUSE 1724 RUSS WAY CREST HILL, IL 60403















FOR ADDITIONAL INFORMATION CONTACT: MARK E. KOENIG (815) 546-1679 CELLULAR MARK@MARKEKOENIG.COM WWW.THEKOENIGGROUPRES.COM