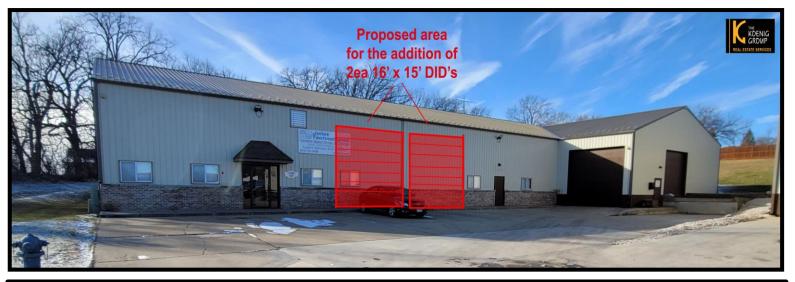

#### **Property Specifications**

| Building Size: | 10,000sf                                                                                              |
|----------------|-------------------------------------------------------------------------------------------------------|
| Office:        | 2,000+/-sf                                                                                            |
| Occupancy:     | April 2025                                                                                            |
| Clear Height:  | 16'                                                                                                   |
| Loading:       | (1ea) Exterior Dock<br>(1ea) 14' x 14' Drive in Door<br>Ability to add (2ea) 16' x 15' Drive in Doors |
| Power:         | (3ea) 200Amp 3-Phase Panels                                                                           |
| Zoning:        | M-1 Limited Manufacturing District                                                                    |
| Lease Rate:    | \$15.24sf Modified Gross<br>or<br>\$12,700.00/mth                                                     |