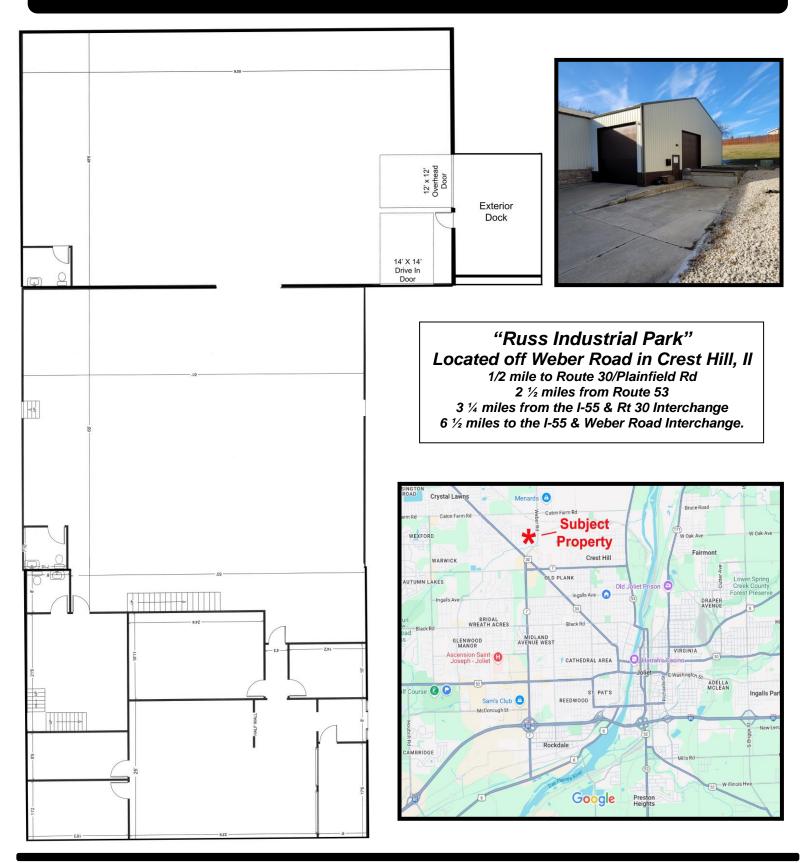

#### **Property Specifications**

| Building Size: | 10,000sf                                                                                              |
|----------------|-------------------------------------------------------------------------------------------------------|
| Office:        | 2,000+/-sf                                                                                            |
| Occupancy:     | April 2025                                                                                            |
| Clear Height:  | 16'                                                                                                   |
| Loading:       | (1ea) Exterior Dock<br>(1ea) 14' x 14' Drive in Door<br>Ability to add (2ea) 16' x 15' Drive in Doors |
| Power:         | (3ea) 200Amp 3-Phase Panels                                                                           |
| Zoning:        | M-1 Limited Manufacturing District                                                                    |
| Lease Rate:    | \$15.24sf Modified Gross<br>or<br>\$12,700.00/mth                                                     |

### FOR LEASE 10,000SF WAREHOUSE 1724 RUSS WAY CREST HILL, IL 60403

FOR ADDITIONAL INFORMATION CONTACT: MARK E. KOENIG (815) 546-1679 CELLULAR MARK@MARKEKOENIG.COM WWW.THEKOENIGGROUPRES.COM