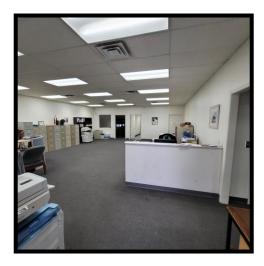

#### **Property Specifications**

| Building Size: | 10,000sf                                                                                              |
|----------------|-------------------------------------------------------------------------------------------------------|
| Office:        | 2,000+/-sf                                                                                            |
| Occupancy:     | April 2025                                                                                            |
| Clear Height:  | 16'                                                                                                   |
| Loading:       | (1ea) Exterior Dock<br>(1ea) 14' x 14' Drive in Door<br>Ability to add (2ea) 16' x 15' Drive in Doors |
| Power:         | (3ea) 200Amp 3-Phase Panels                                                                           |
| Zoning:        | M-1 Limited Manufacturing District                                                                    |
| Lease Rate:    | \$15.24sf Modified Gross<br>or<br>\$12,700.00/mth                                                     |