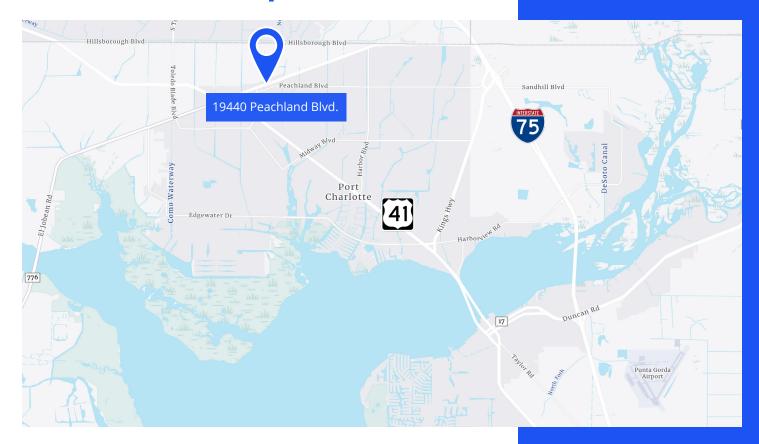

### Local Drive Times

| US-41                  | 5 minutes  |
|------------------------|------------|
| I-75                   | 13 minutes |
| Punta Gorda<br>Airport | 22 minutes |

### **Regional Drive Times**

| Fort Myers | 52 minutes |
|------------|------------|
| Татра      | 1.75 hours |
| Orlando    | 3 hours    |

This document has been prepared by Colliers for advertising and general information only. Colliers makes no guarantees, representations or warranties of any kind, expressed or implied, regarding the information including, but not limited to, warranties of content, accuracy and reliability. Any interested party should undertake their own inquiries as to the accuracy of the information. Colliers excludes unequivocally all inferred or implied terms, conditions and warranties arising out of this document and excludes all liability for loss and damages arising there from. This publication is the copyrighted property of Colliers and/or its licensor(s). Copyright © 2025. All rights reserved. This communication is not intended to cause or induce breach of an existing listing agreement. Colliers International Florida, LLC.