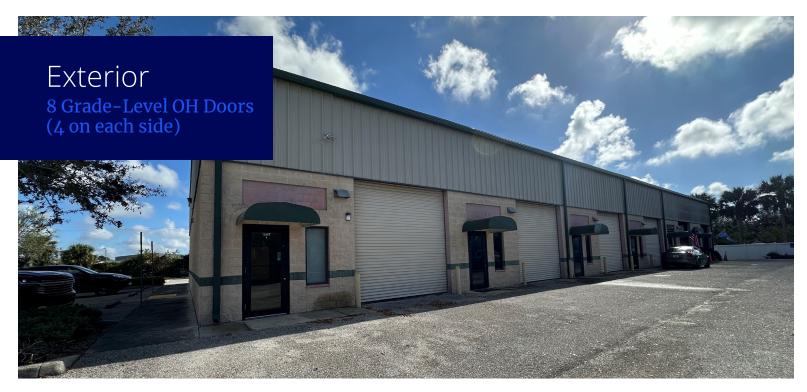

## Property **Profile**

| Address                     | 19440 Peachland<br>Blvd., Building B,<br>Port Charlotte, FL 33948                             |
|-----------------------------|-----------------------------------------------------------------------------------------------|
| Units                       | Units 1-4                                                                                     |
| Area                        | 7,000± SF                                                                                     |
| Office Area                 | 1,000± SF - Includes<br>climate-controlled<br>storage room                                    |
| Year Built                  | 2007                                                                                          |
| Restroom                    | 1                                                                                             |
| Total Lot Area              | 3.02± Acres (AC)                                                                              |
| Flexible<br>Zoning          | ll (Charlotte County)<br><u>Click for allowable uses</u>                                      |
| Building<br>Height          | 20' - 24'                                                                                     |
| OH Doors                    | 8 (12' w x 12' h) cross<br>access with 4 OH doors on<br>each side                             |
| Occupancy                   | Immediate                                                                                     |
| Estimated NN<br>Passthrough | \$2.09 PSF/YR<br>(\$1.60 PSF - '24 property<br>taxes, \$0.49 PSF - '25<br>property insurance) |
| Parking<br>Spaces           | 30+ shared - Ample on side<br>and back of building                                            |
| Power                       | 125 v single phase                                                                            |
| Water                       | Charlotte County                                                                              |
| Electric                    | FPL                                                                                           |