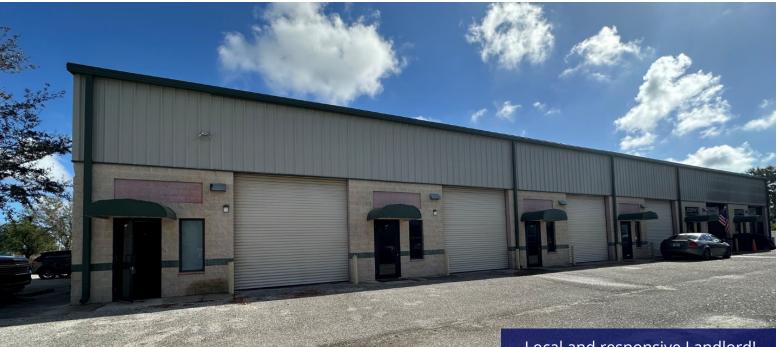

## 7,000± SF Industrial Warehouse

19440 Peachland Blvd., Building B, Units 1-4 Port Charlotte, FL 33948

Asking Rate: \$12.75 PSF NN

Warehouse

Local and responsive Landlord!

# Conveniently-located warehouse space