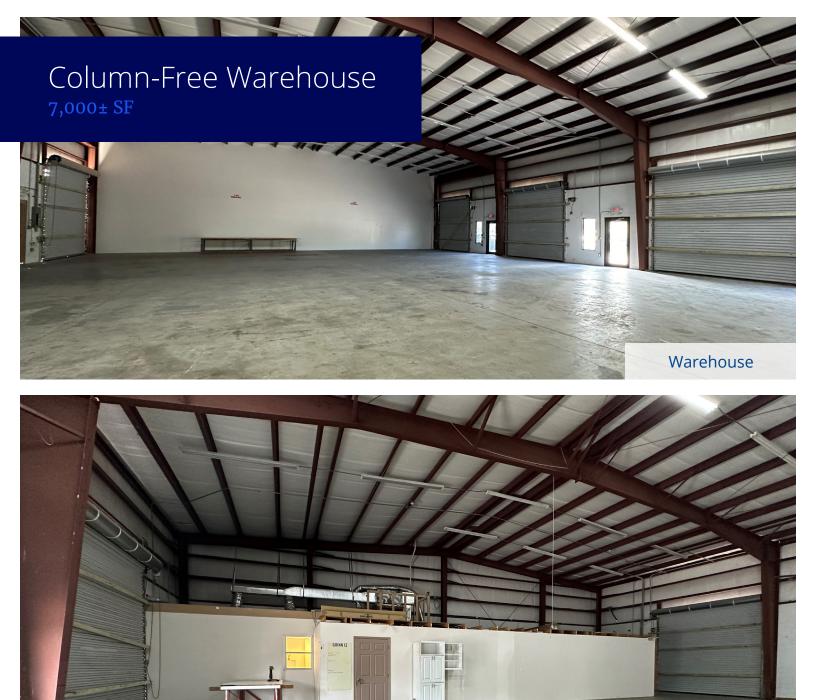

## Property **Profile**

| Address                     | 19440 Peachland<br>Blvd., Building B,<br>Port Charlotte, FL 33948                             |
|-----------------------------|-----------------------------------------------------------------------------------------------|
| Units                       | Units 1-4                                                                                     |
| Area                        | 7,000± SF                                                                                     |
| Office Area                 | 1,000± SF - Includes<br>climate-controlled<br>storage room                                    |
| Year Built                  | 2007                                                                                          |
| Restroom                    | 1                                                                                             |
| Total Lot Area              | 3.02± Acres (AC)                                                                              |
| Flexible<br>Zoning          | ll (Charlotte County)<br><u>Click for allowable uses</u>                                      |
| Building<br>Height          | 20' - 24'                                                                                     |
| OH Doors                    | 8 (12' w x 12' h) cross<br>access with 4 OH doors on<br>each side                             |
| Occupancy                   | Immediate                                                                                     |
| Estimated NN<br>Passthrough | \$2.09 PSF/YR<br>(\$1.60 PSF - '24 property<br>taxes, \$0.49 PSF - '25<br>property insurance) |
| Parking<br>Spaces           | 30+ shared - Ample on side<br>and back of building                                            |
| Power                       | 125 v single phase                                                                            |
| Water                       | Charlotte County                                                                              |
| Electric                    | FPL                                                                                           |

Warehouse

Local and responsive Landlord!