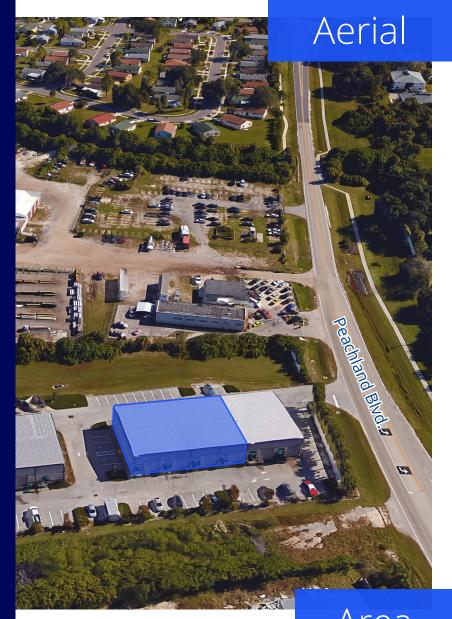

## 7,000± SF Industrial Warehouse

19440 Peachland Blvd., Building B, Units 1-4 Port Charlotte, FL 33948

Asking Rate: \$12.75 PSF NN

# Conveniently-located warehouse space