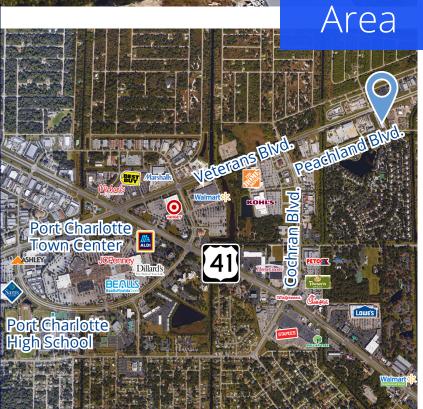

### Local Drive Times

| US-41                  | 5 minutes  |
|------------------------|------------|
| I-75                   | 13 minutes |
| Punta Gorda<br>Airport | 22 minutes |

### **Regional Drive Times**

| Fort Myers | 52 minutes |
|------------|------------|
| Татра      | 1.75 hours |
| Orlando    | 3 hours    |

This document has been prepared by Colliers for advertising and general information only. Colliers makes no guarantees, representations or warranties of any kind, expressed or implied, regarding the information including, but not limited to, warranties of content, accuracy and reliability. Any interested party should undertake their own inquiries as to the accuracy of the information. Colliers excludes unequivocally all inferred or implied terms, conditions and warranties arising out of this document and excludes all liability for loss and damages arising there from. This publication is the copyrighted property of Colliers and/or its licensor(s). Copyright © 2025. All rights reserved. This communication is not intended to cause or induce breach of an existing listing agreement. Colliers International Florida, LLC.