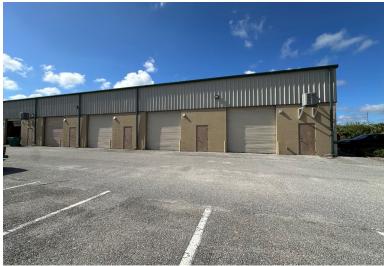

## Property **Profile**

| Address                     | 19440 Peachland<br>Blvd., Building B,<br>Port Charlotte, FL 33948                             |
|-----------------------------|-----------------------------------------------------------------------------------------------|
| Units                       | Units 1-4                                                                                     |
| Area                        | 7,000± SF                                                                                     |
| Office Area                 | 1,000± SF - Includes<br>climate-controlled<br>storage room                                    |
| Year Built                  | 2007                                                                                          |
| Restroom                    | 1                                                                                             |
| Total Lot Area              | 3.02± Acres (AC)                                                                              |
| Flexible<br>Zoning          | ll (Charlotte County)<br><u>Click for allowable uses</u>                                      |
| Building<br>Height          | 20' - 24'                                                                                     |
| OH Doors                    | 8 (12' w x 12' h) cross<br>access with 4 OH doors on<br>each side                             |
| Occupancy                   | Immediate                                                                                     |
| Estimated NN<br>Passthrough | \$2.09 PSF/YR<br>(\$1.60 PSF - '24 property<br>taxes, \$0.49 PSF - '25<br>property insurance) |
| Parking<br>Spaces           | 30+ shared - Ample on side<br>and back of building                                            |
| Power                       | 125 v single phase                                                                            |
| Water                       | Charlotte County                                                                              |
| Electric                    | FPL                                                                                           |