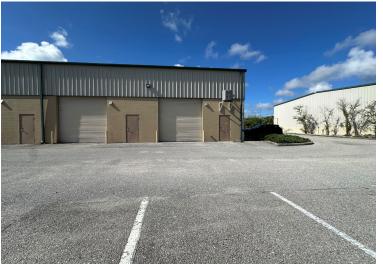

## Property **Profile**

| Address                     | 19440 Peachland<br>Blvd., Building B,<br>Port Charlotte, FL 33948                             |
|-----------------------------|-----------------------------------------------------------------------------------------------|
| Units                       | Units 1-4                                                                                     |
| Area                        | 7,000± SF                                                                                     |
| Office Area                 | 1,000± SF - Includes<br>climate-controlled<br>storage room                                    |
| Year Built                  | 2007                                                                                          |
| Restroom                    | 1                                                                                             |
| Total Lot Area              | 3.02± Acres (AC)                                                                              |
| Flexible<br>Zoning          | ll (Charlotte County)<br><u>Click for allowable uses</u>                                      |
| Building<br>Height          | 20' - 24'                                                                                     |
| OH Doors                    | 8 (12' w x 12' h) cross<br>access with 4 OH doors on<br>each side                             |
| Occupancy                   | Immediate                                                                                     |
| Estimated NN<br>Passthrough | \$2.09 PSF/YR<br>(\$1.60 PSF - '24 property<br>taxes, \$0.49 PSF - '25<br>property insurance) |
| Parking<br>Spaces           | 30+ shared - Ample on side<br>and back of building                                            |
| Power                       | 125 v single phase                                                                            |
| Water                       | Charlotte County                                                                              |
| Electric                    | FPL                                                                                           |