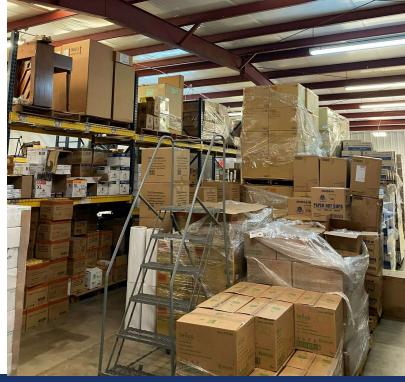

### WAREHOUSE

#### **PROPERTY OVERVIEW**

This 5,840 sf space is broken up into roughly 5,000 sf of warehouse space with 800 sf of showroom and/or office space. Very nice buildout on the showroom and office space with new flooring, LED lights, crown molding, and upgraded electrical. Located in a retail and business services location just off East Jackson Street / HWY 319, a major retail corridor in Thomasville. The possibilities are endless with this space.