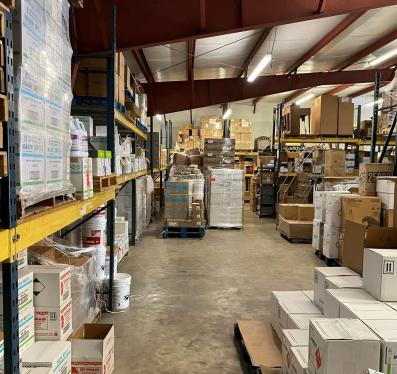

### WAREHOUSE

#### **PROPERTY OVERVIEW**

This 5,840 sf space is broken up into roughly 5,000 sf of warehouse space with 800 sf of showroom and/or office space. Very nice buildout on the showroom and office space with new flooring, LED lights, crown molding, and upgraded electrical. Located in a retail and business services location just off East Jackson Street / HWY 319, a major retail corridor in Thomasville. The possibilities are endless with this space.