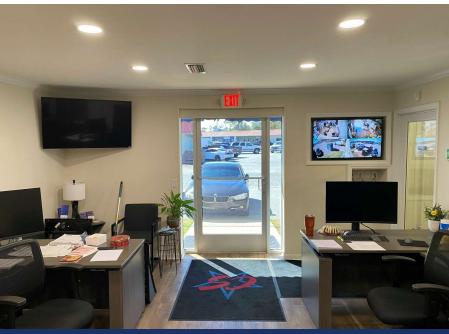

#### **PROPERTY OVERVIEW**

This 5,840 sf space is broken up into roughly 5,000 sf of warehouse space with 800 sf of showroom and/or office space. Very nice buildout on the showroom and office space with new flooring, LED lights, crown molding, and upgraded electrical. Located in a retail and business services location just off East Jackson Street / HWY 319, a major retail corridor in Thomasville. The possibilities are endless with this space.