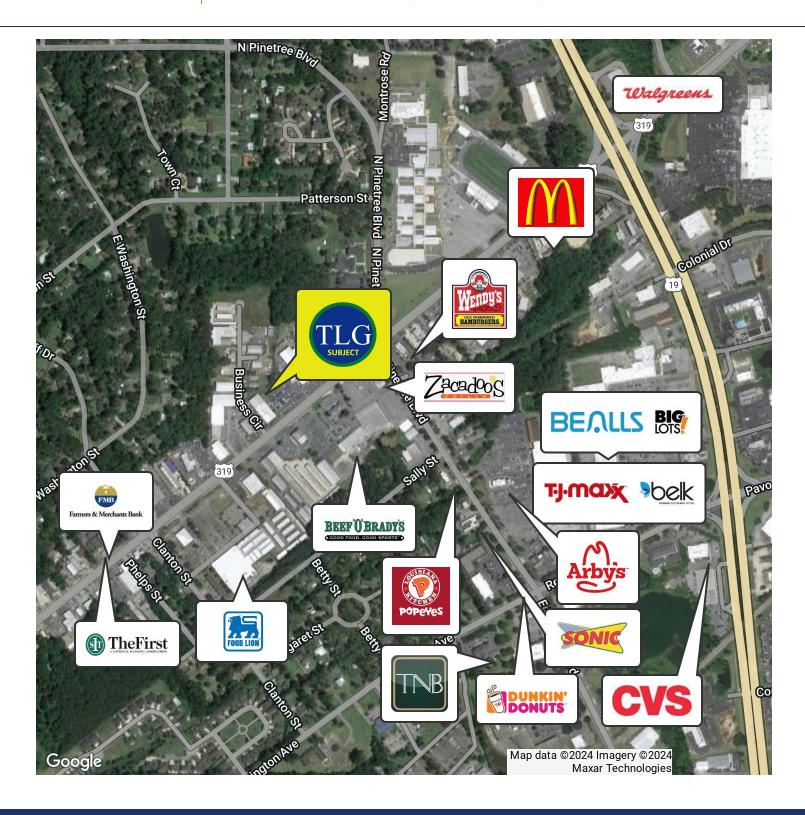

asville. The possibilities are endless with this space.

#### LOCATION OVERVIEW

Just off East Jackson Street / HWY 319 on Business Circle in Thomasville, GA





### **BUILDING AND PARCEL OUTLINE**

## INDUSTRIAL/WAREHOUSE

108 BUSINESS CIRCLE, THOMASVILLE, GA 31792





**Trey DeSantis** 850.766.6868 trey@tlgproperty.com TLG REAL ESTATE SERVICES





OFFICE

# INDUSTRIAL/WAREHOUSE

108 BUSINESS CIRCLE, THOMASVILLE, GA 31792







**Trey DeSantis** 850.766.6868 trey@tlgproperty.com TLG REAL ESTATE SERVICES





### WAREHOUSE

# INDUSTRIAL/WAREHOUSE

108 BUSINESS CIRCLE, THOMASVILLE, GA 31792









**Trey DeSantis** 850.766.6868 trey@tlgproperty.com

TLG REAL ESTATE SERVICES





### 108 BUSINESS CIRCLE RETAILER MAP

## INDUSTRIAL/WAREHOUSE

108 BUSINESS CIRCLE, THOMASVILLE, GA 31792



**Trey DeSantis** 850.766.6868 trey@tlgproperty.com TLG REAL ESTATE SERVICES





### **LOCATION MAP**

## INDUSTRIAL/WAREHOUSE

108 BUSINESS CIRCLE, THOMASVILLE, GA 31792





**Trey DeSantis** 850.766.6868 trey@tlgproperty.com TLG REAL ESTATE SERVICES

3520 Thomasville Road, Suite 200, Tallahassee, FL 32309 850.385.6363





### **DEMOGRAPHICS MAP**

## INDUSTRIAL/WAREHOUSE

108 BUSINESS CIRCLE, THOMASVILLE, GA 31792



| POPULATION             | 1 MILE | 5 MILES  | 10 MILES |
|------------------------|--------|----------|----------|
| TOTAL POPULATION       | 3,273  | 25,983   | 36,911   |
| MEDIAN AGE             | 45.8   | 38.6     | 40.0     |
| MEDIAN AGE (MALE)      | 40.6   | 34.5     | 36.6     |
| MEDIAN AGE (FEMALE)    | 52.7   | 40.8     | 41.8     |
| HOUSEHOLDS & INCOME