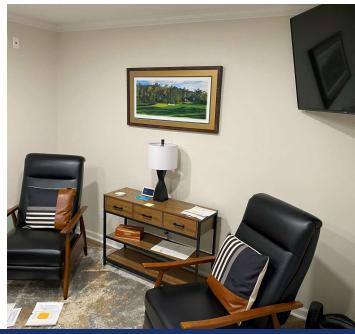

#### **PROPERTY OVERVIEW**

This 5,840 sf space is broken up into roughly 5,000 sf of warehouse space with 800 sf of showroom and/or office space. Very nice buildout on the showroom and office space with new flooring, LED lights, crown molding, and upgraded electrical. Located in a retail and business services location just off East Jackson Street / HWY 319, a major retail corridor in Thomasville. The possibilities are endless with this space.