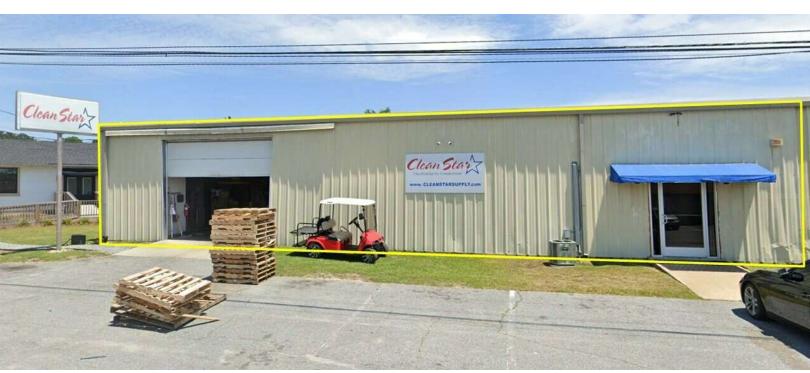

#### **PROPERTY OVERVIEW**

This 5,840 sf space is broken up into roughly 5,000 sf of warehouse space with 800 sf of showroom and/or office space. Very nice buildout on the showroom and office space with new flooring, LED lights, crown molding, and upgraded electrical. Located in a retail and business services location just off East Jackson Street / HWY 319, a major retail corridor in Thomasville. The possibilities are endless with this space.

### WAREHOUSE