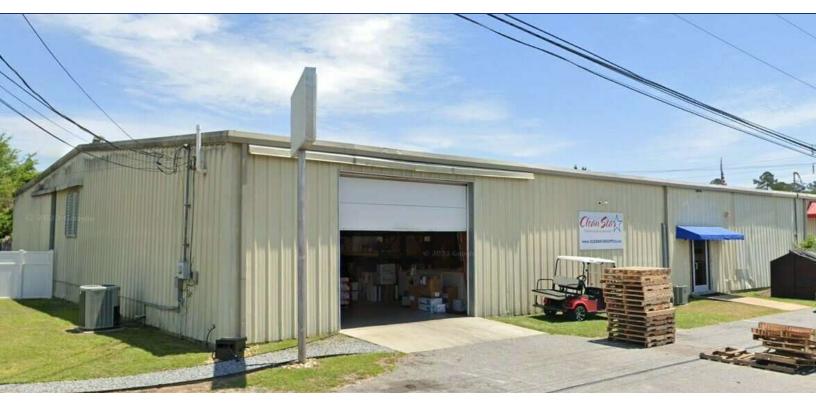

#### **PROPERTY OVERVIEW**

This 5,840 sf space is broken up into roughly 5,000 sf of warehouse space with 800 sf of showroom and/or office space. Very nice buildout on the showroom and office space with new flooring, LED lights, crown molding, and upgraded electrical. Located in a retail and business services location just off East Jackson Street / HWY 319, a major retail corridor in Thomasville. The possibilities are endless with this space.

#### LOCATION OVERVIEW

Just off East Jackson Street / HWY 319 on Business Circle in Thomasville, GA