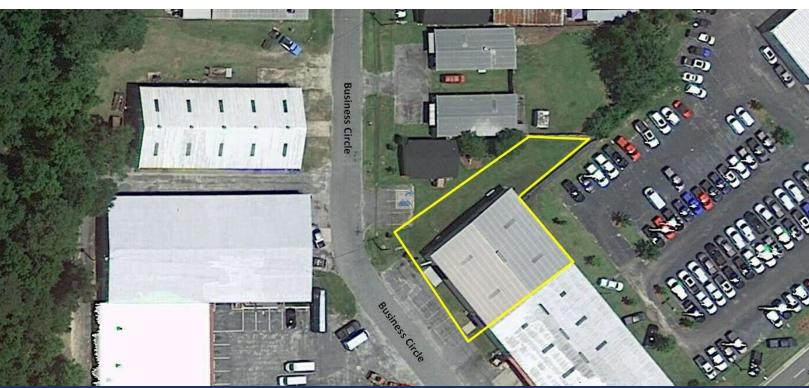

ASVILLE, GA 31792



#### **OFFERING SUMMARY**

Sale Price: \$475,000.00

**Building Size:** 5,840 SF

**Zoning:** C-1

APN: 011 040044

#### **PROPERTY OVERVIEW**

This 5,840 sf space is broken up into roughly 5,000 sf of warehouse space with 800 sf of showroom and/or office space. Very nice buildout on the showroom and office space with new flooring, LED lights, crown molding, and upgraded electrical. Located in a retail and business services location just off East Jackson Street / HWY 319, a major retail corridor in Thomasville. The possibilities are endless with this space.

#### LOCATION OVERVIEW

Just off East Jackson Street / HWY 319 on Business Circle in Thomasville, GA





### **BUILDING AND PARCEL OUTLINE**

## INDUSTRIAL/WAREHOUSE

108 BUSINESS CIRCLE, THOMASVILLE, GA 31792





**Trey DeSantis** 850.766.6868 trey@tlgproperty.com TLG REAL ESTATE SERVICES





OFFICE

# INDUSTRIAL/WAREHOUSE

108 BUSINESS CIRCLE, THOMASVILLE, GA 31792







**Trey DeSantis** 850.766.6868 trey@tlgproperty.com TLG REAL ESTATE SERVICES





### WAREHOUSE

# INDUSTRIAL/WAREHOUSE

108 BUSINESS CIRCLE, THOMASVILLE, GA 31792









**Trey DeSantis** 850.766.6868 trey@tlgproperty.com

TLG REAL ESTATE SERVICES





### 108 BUSINESS CIRCLE RETAILER MAP

## INDUSTRIAL/WAREHOUSE

108 BUSINESS CIRCLE, THOMASVILLE, GA 31792



**Trey DeSantis** 850.766.6868 trey@tlgproperty.com TLG REAL ESTATE SERVICES





### **LOCATION MAP**

## INDUSTRIAL/WAREHOUSE

108 BUSINESS CIRCLE, THOMASVILLE, GA 31792





**Trey DeSantis** 850.766.6868 trey@tlgproperty.com TLG REAL ESTATE SERVICES

3520 Thomasvil