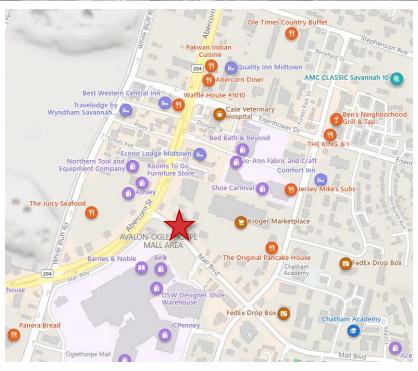

#### **HIGHLIGHTS**

- Previously developed out parcel at Kroger Marketplace and Dick's Sporting Goods
- · Rare opportunity in High Barrier-to-Entry Sub-market
- Cleared parcel is ready for development
- Across from Oglethorpe Mall in the heart of Savannah's Retail Corridor