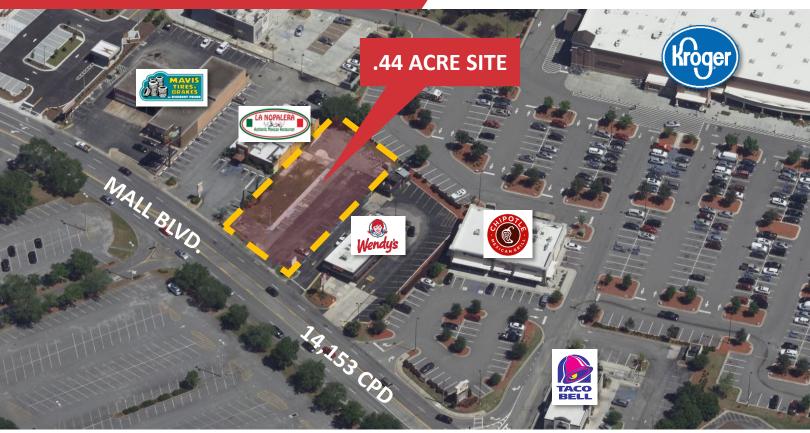

## **GROUND LEASE** | .44 ACRES

#### **HIGHLIGHTS**

- Previously developed out parcel at Kroger Marketplace and Dick's Sporting Goods
- · Rare opportunity in High Barrier-to-Entry Sub-market
- Cleared parcel is ready for development
- Across from Oglethorpe Mall in the heart of Savannah's Retail Corridor

TRAFFIC COUNTS GDOT 2020

Abercorn Street 34,646 CPD
Mall Boulevard 14,153 CPD
Hodgson Memorial 18,177 CPD