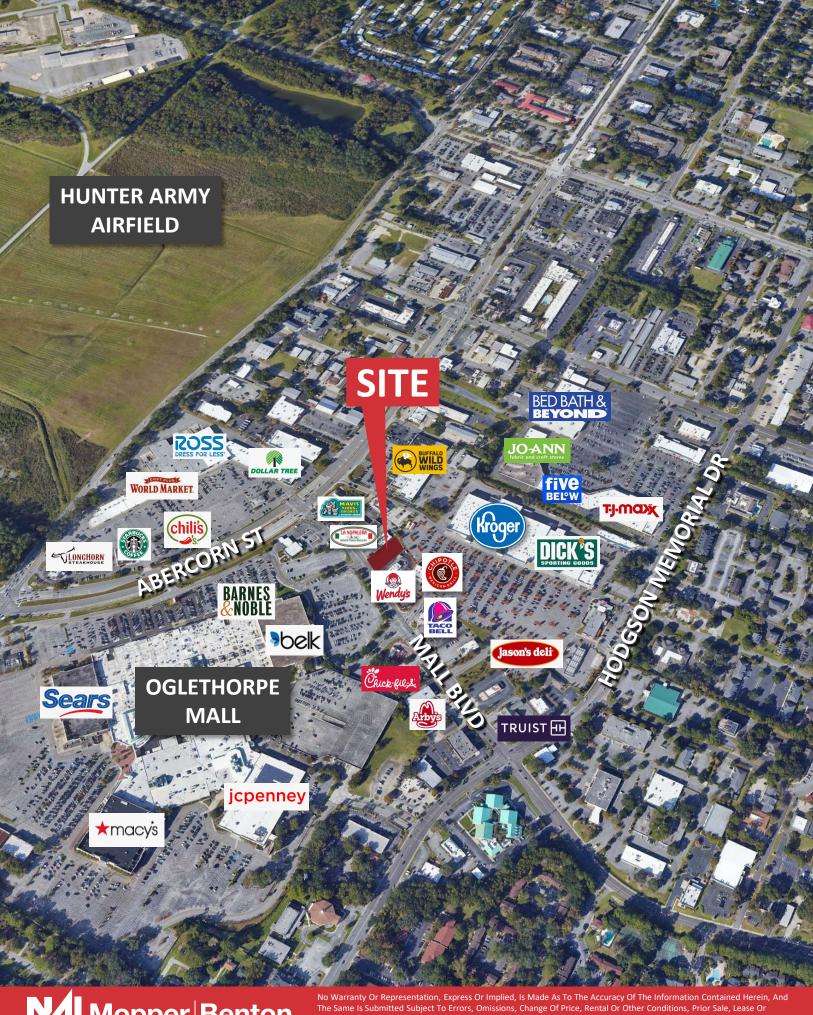

#### **HIGHLIGHTS**

- Previously developed out parcel at Kroger Marketplace and Dick's Sporting Goods
- · Rare opportunity in High Barrier-to-Entry Sub-market
- Cleared parcel is ready for development
- Across from Oglethorpe Mall in the heart of Savannah's Retail Corridor

TRAFFIC COUNTS GDOT 2020

Abercorn Street 34,646 CPD
Mall Boulevard 14,153 CPD
Hodgson Memorial 18,177 CPD