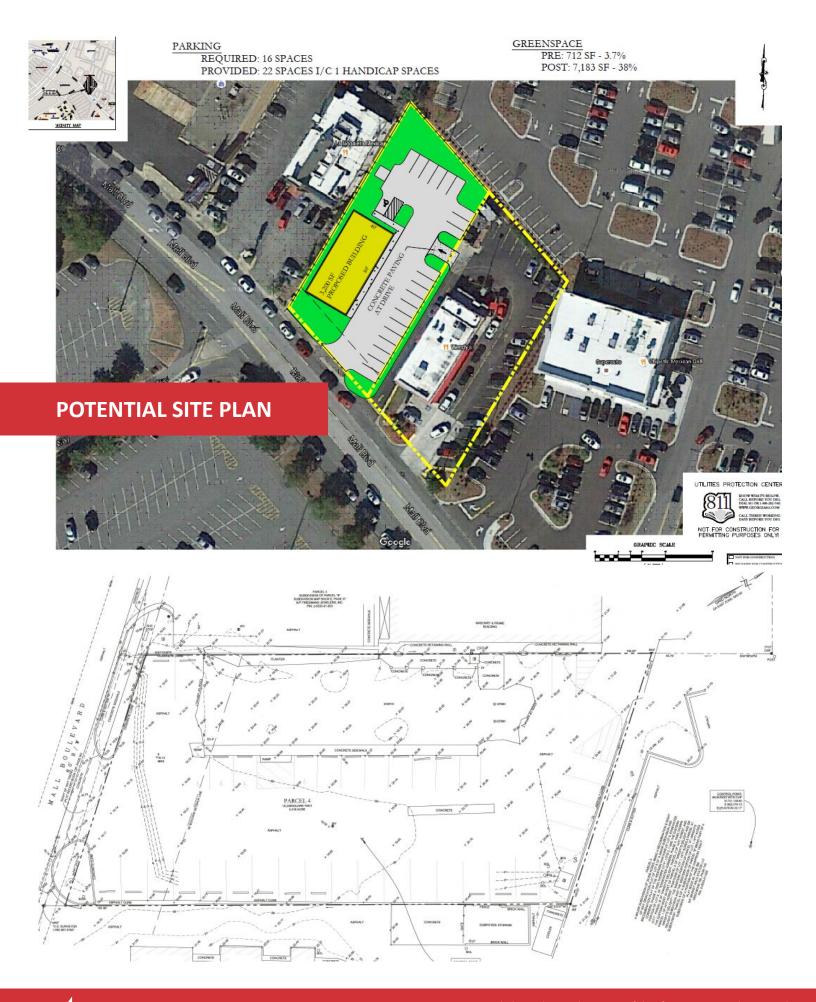

**ZONING:** B-C Community Business

PARCEL: 2-0533-10-004

PROPOSED USE: Medical, Office, Restaurant, Retail

| DEMOGRAPHICS      | 1 Mile   | 3 Miles  |
|-------------------|----------|----------|
| Population        | 5,680    | 60,857   |
| Median HH Income  | \$47,177 | \$47,371 |
| Daytime Employees | 16,603   | 44,302   |