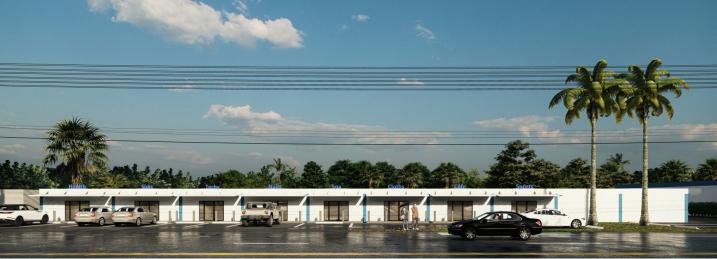

#### PROPERTY FEATURES

AVAILABLE 750 - 20,000 sf OFFICE / RETAIL / WAREHOUSE on 1.36 AC

Located immediately north of Fort Lauderdale/Hollywood International Airport and within minutes of Port Everglades, I-95 and 595, this property offers convenient and strategic access to South Florida's major travel hubs and highways. The building offers excellent visibility to SW 4th Ave., and is directly across from 90-acre Snyder Park, the soon-to-be home to a brand new state-of-the-art 43-court pickleball stadium. With space for lease from 750 SF to 20,000 SF, this is a unique opportunity for both small and large businesses. Up to 3,000 SF of warehouse space is also available.