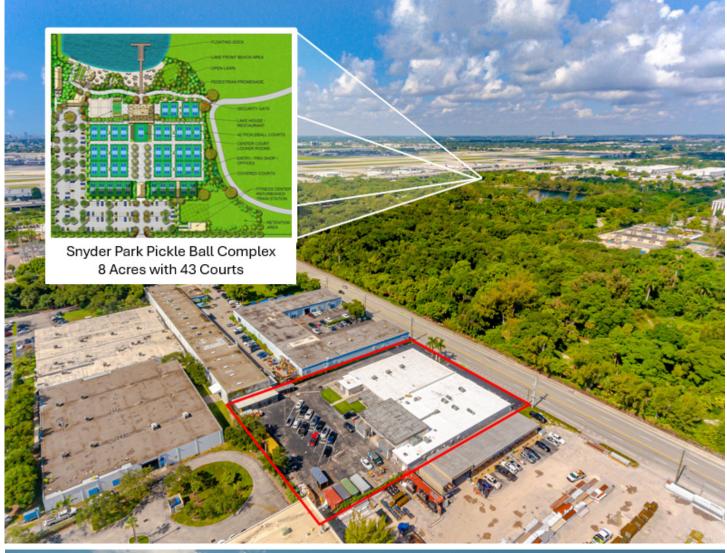

#### PROPERTY FEATURES

AVAILABLE 750 - 20,000 sf OFFICE / RETAIL / WAREHOUSE on 1.36 AC

Located immediately north of Fort Lauderdale/Hollywood International Airport and within minutes of Port Everglades, I-95 and 595, this property offers convenient and strategic access to South Florida's major travel hubs and highways. The building offers excellent visibility to SW 4th Ave., and is directly across from 90-acre Snyder Park, the soon-to-be home to a brand new state-of-the-art 43-court pickleball stadium. With space for lease from 750 SF to 20,000 SF, this is a unique opportunity for both small and large businesses. Up to 3,000 SF of warehouse space is also available.