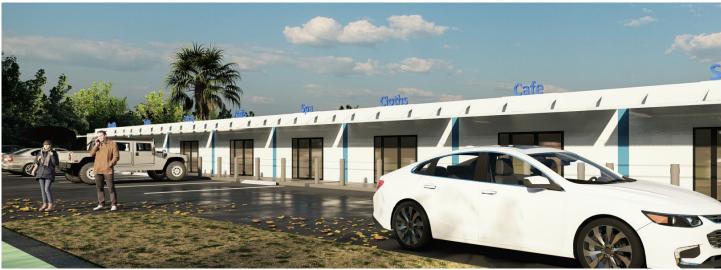

#### PROPERTY FEATURES

AVAILABLE 750 - 20,000 sf OFFICE / RETAIL / WAREHOUSE on 1.36 AC

Located immediately north of Fort Lauderdale/Hollywood International Airport and within minutes of Port Everglades, I-95 and 595, this property offers convenient and strategic access to South Florida's major travel hubs and highways. The building offers excellent visibility to SW 4th Ave., and is directly across from 90-acre Snyder Park, the soon-to-be home to a brand new state-of-the-art 43-court pickleball stadium. With space for lease from 750 SF to 20,000 SF, this is a unique opportunity for both small and large businesses. Up to 3,000 SF of warehouse space is also available.