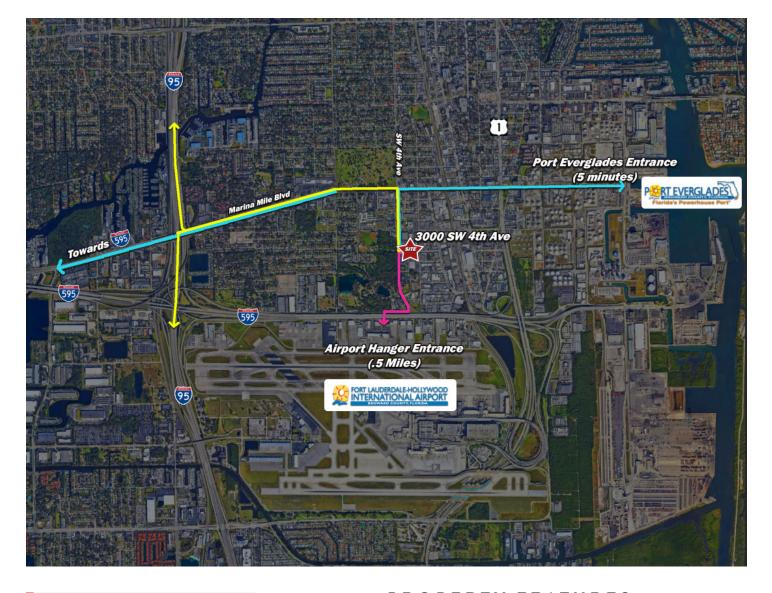

#### PROPERTY FEATURES

AVAILABLE 750 - 20,000 sf OFFICE / RETAIL / WAREHOUSE on 1.36 AC

Located immediately north of Fort Lauderdale/Hollywood International Airport and within minutes of Port Everglades, I-95 and 595, this property offers convenient and strategic access to South Florida's major travel hubs and highways. The building offers excellent visibility to SW 4th Ave., and is directly across from 90-acre Snyder Park, the soon-to-be home to a brand new state-of-the-art 43-court pickleball stadium. With space for lease from 750 SF to 20,000 SF, this is a unique opportunity for both small and large businesses. Up to 3,000 SF of warehouse space is also available.