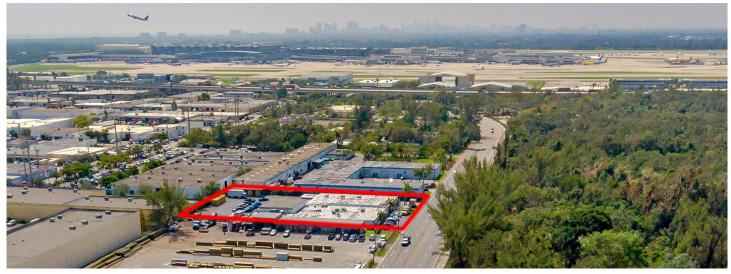

#### PROPERTY FEATURES

AVAILABLE 750 - 20,000 sf OFFICE / RETAIL / WAREHOUSE on 1.36 AC

Located immediately north of Fort Lauderdale/Hollywood International Airport and within minutes of Port Everglades, I-95 and 595, this property offers convenient and strategic access to South Florida's major travel hubs and highways. The building offers excellent visibility to SW 4th Ave., and is directly across from 90-acre Snyder Park, the soon-to-be home to a brand new state-of-the-art 43-court pickleball stadium. With space for lease from 750 SF to 20,000 SF, this is a unique opportunity for both small and large businesses. Up to 3,000 SF of warehouse space is also available.