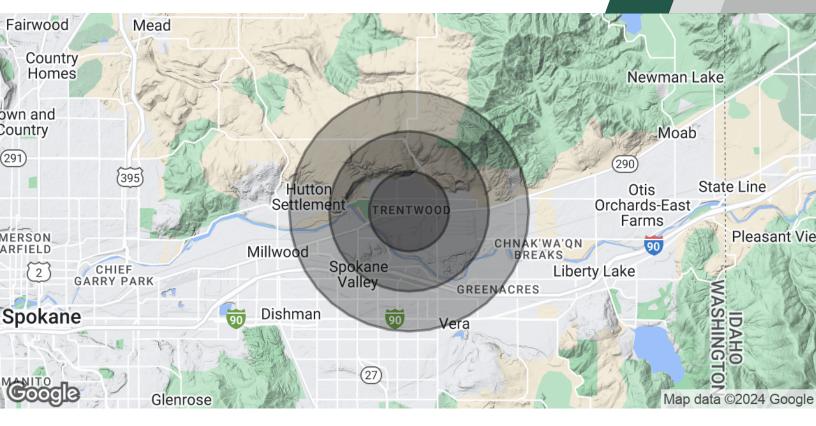

### // DEMOGRAPHICS MAP & REPORT

| POPULATION                           | 1 MILE          | 2 MILES          | 3 MILES           |
|--------------------------------------|-----------------|------------------|-------------------|
| Total Population                     | 2,853           | 12,761           | 36,454            |
| Average Age                          | 39.3            | 36.7             | 37.9              |
| Average Age (Male)                   | 39.2            | 36.0             | 36.5              |
| Average Age (Female)                 | 38.9            | 37.5             | 40.1              |
|                                      |                 |                  |                   |
| HOUSEHOLDS & INCOME                  | 1 MILE          | 2 MILES          | 3 MILES           |
| HOUSEHOLDS & INCOME Total Households | 1 MILE<br>1,251 | 2 MILES<br>5,767 | 3 MILES<br>17,181 |
|                                      |                 |                  |                   |
| Total Households                     | 1,251           | 5,767            | 17,181            |