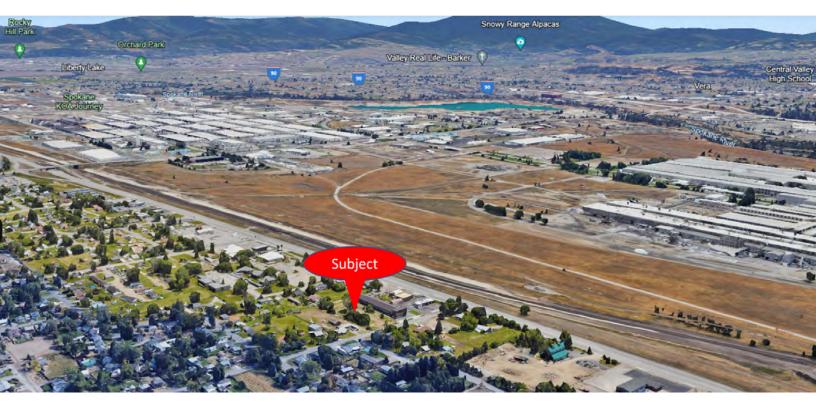

#### PROPERTY DESCRIPTION

The subject is a 0.95-acre (41,553-SF) tract of vacant industrial mixed-use zoned land located at 4216 N Best Road in Spokane Valley, Washington. The site is located north of Trent Avenue on the east side of Best Road, which is east of Evergreen Road and west of Sullivan Road.