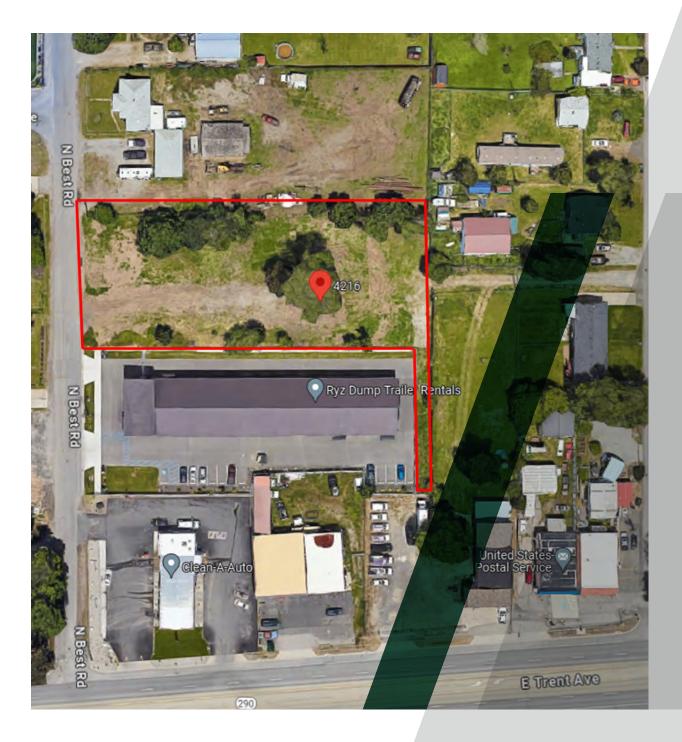

#### PROPERTY DESCRIPTION

The subject is a 0.95-acre (41,553-SF) tract of vacant industrial mixed-use zoned land located at 4216 N Best Road in Spokane Valley, Washington. The site is located north of Trent Avenue on the east side of Best Road, which is east of Evergreen Road and west of Sullivan Road.

| Parcel #                         | 45022.4817                                                                                           |
|----------------------------------|------------------------------------------------------------------------------------------------------|
| Average<br>Depth                 | 320 Feet                                                                                             |
| Topography                       | Level, At Street Grade                                                                               |
| Zoning<br>District               | IMU (Industrial Mixed-Use)                                                                           |
| Zoning<br>Description            | Allows retail, office, light manufacturing and other light industrial uses, such as contractor yards |
| Flood Map<br>Panel No. &<br>Date | 53063C0579D                                                                                          |
| Flood Zone                       | Zone X (Unshaded)                                                                                    |
| Adjacent<br>Land Uses            | Industrial & SFRs                                                                                    |