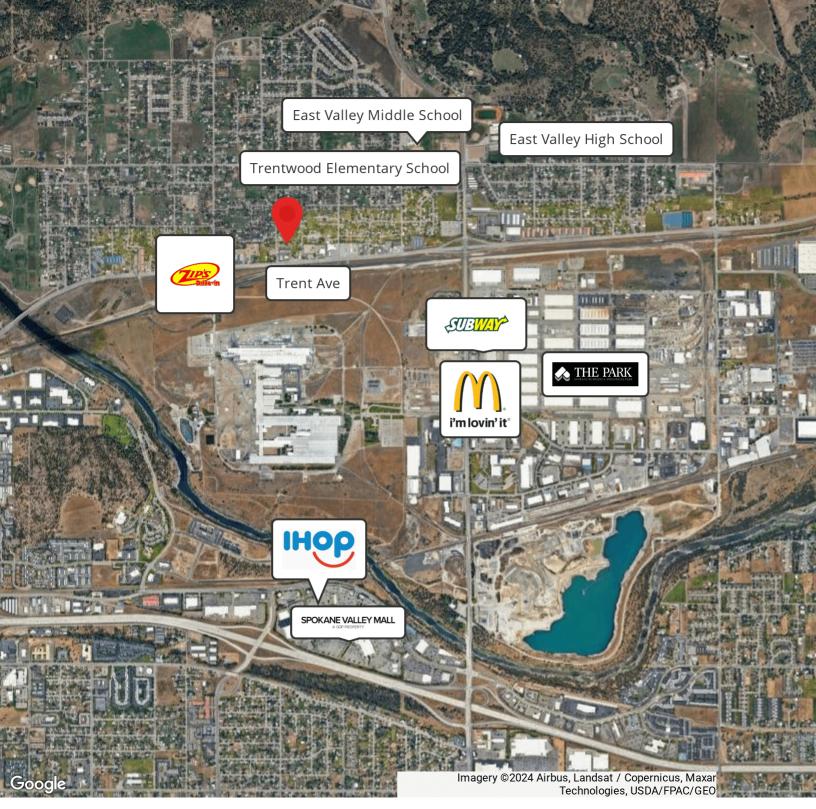

L & LEASING MANAGER 509.999.1959 BSPOONER@G-B.COM

#### **OFFERING SUMMARY**

| Sale Price: | \$425,500  |
|-------------|------------|
| Lot Size:   | 0.95 Acres |
| Lot SF:     | 41,553 SF  |

#### **UTILITIES & SERVICES**

The site includes all municipal services, including police, fire and refuse garbage collection. All utilities are available to the site in adequate quality and quantity to service the highest and best use.

| UTILITIES   | COMMENTS                         |
|-------------|----------------------------------|
| Water       | Trentwood Irrigation District #3 |
| Sewer       | City of Spokane Valley           |
| Natural Gas | Avista Utilities                 |
| Electricity | Avista Utilities                 |



## // PLAT MAP



// PRESENTED BY:



## // RETAILER MAP



// PRESENTED BY:



### // DEMOGRAPHICS MAP & REPORT



| POPULATION                           | 1 MILE          | 2 MILES          | 3 MILES           |
|--------------------------------------|-----------------|------------------|-------------------|
| Total Population                     | 2,853           | 12,761           | 36,454            |
| Average Age                          | 39.3            | 36.7             | 37.9              |
| Average Age (Male)                   | 39.2            | 36.0             | 36.5              |
| Average Age (Female)                 | 38.9            | 37.5             | 40.1              |
|                                      |                 |                  |                   |
| HOUSEHOLDS & INCOME                  | 1 MILE