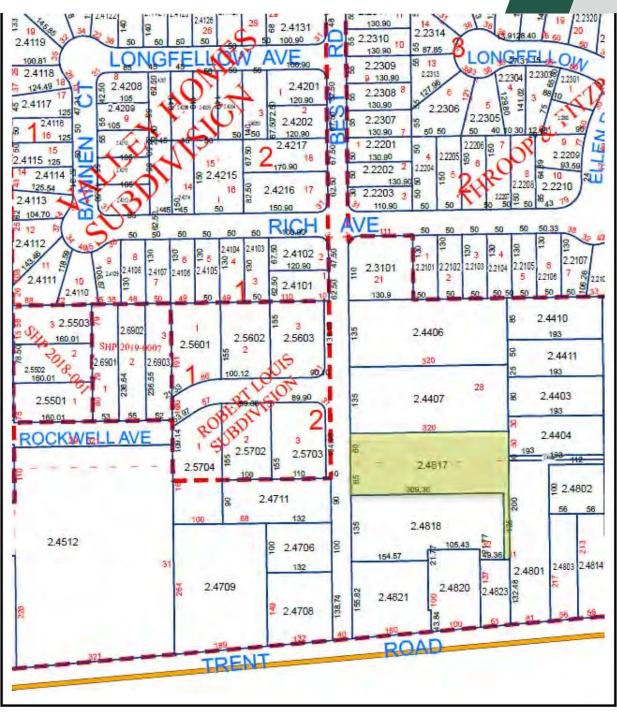

## // PRESENTED BY:

BOB SPOONER COMMERCIAL & LEASING MANAGER 509.999.1959 BSPOONER@G-B.COM

#### **OFFERING SUMMARY**

| Sale Price: | \$425,500  |
|-------------|------------|
| Lot Size:   | 0.95 Acres |
| Lot SF:     | 41,553 SF  |

#### **UTILITIES & SERVICES**

The site includes all municipal services, including police, fire and refuse garbage collection. All utilities are available to the site in adequate quality and quantity to service the highest and best use.

| UTILITIES   | COMMENTS                         |
|-------------|----------------------------------|
| Water       | Trentwood Irrigation District #3 |
| Sewer       | City of Spokane Valley           |
| Natural Gas | Avista Utilities                 |
| Electricity | Avista Utilities                 |



## // PLAT MAP



// PRESENTED BY:



## // RETAILER MAP



// PRESENTED BY:



### // DEMOGRAPHICS MAP & REPORT



| POPULATION                           | 1 MILE          | 2 MILES          | 3 MILES           |
|--------------------------------------|-----------------|------------------|-------------------|
| Total Population                     | 2,853           | 12,761           | 36,454            |
| Average Age                          | 39.3            | 36.7             | 37.9              |
| Average Age (Male)                   | 39.2            | 36.0             | 36.5              |
| Average Age (Female)                 | 38.9            | 37.5             | 40.1              |
|                                      |                 |                  |                   |
| HOUSEHOLDS &