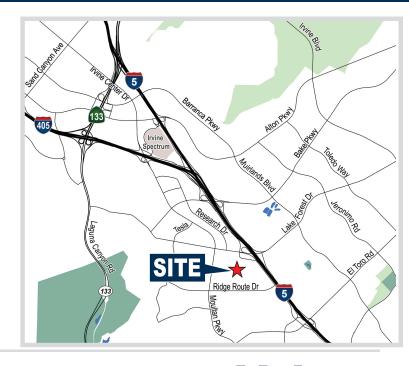

#### **FEATURES**

• Units 103: ± 574 SF office condo

• Offering Price: \$30,000.00

- · Free Surface Parking
- · Excellent 5, 405, and 133 freeway access
- · Available immediately
- LAND LEASE expires 12/31/2036
- · No Options to renew or purchase land
- Association dues are \$776 a month (including land lease payment)