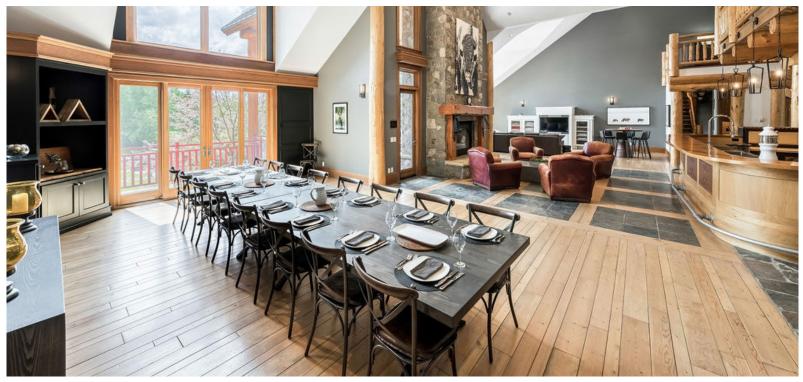

# **PROPERTY HIGHLIGHTS**

- Located on ±19 acres, the estate is designed and crafted with a brilliant combination of wood and stone.
- The main floor features a chef's kitchen with commercial refrigeration and dining space for 20+.
- The grounds boasts a private world-class 9-hole par-3 golf course.
- 1,700 SF Clubhouse with a commercial kitchen and bar equipment perfect for hosting gatherings.
- Cozy inviting fire pit area plus a playground nestled in the professionally maintained gardens.