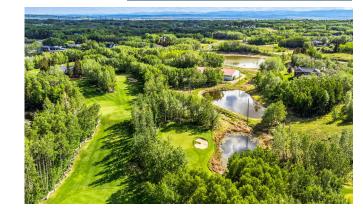

# **PROPERTY HIGHLIGHTS**

- Located on ±19 acres, the estate is designed and crafted with a brilliant combination of wood and stone.
- The main floor features a chef's kitchen with commercial refrigeration and dining space for 20+.
- The grounds boasts a private world-class 9-hole par-3 golf course.
- 1,700 SF Clubhouse with a commercial kitchen and bar equipment perfect for hosting gatherings.
- Cozy inviting fire pit area plus a playground nestled in the professionally maintained gardens.