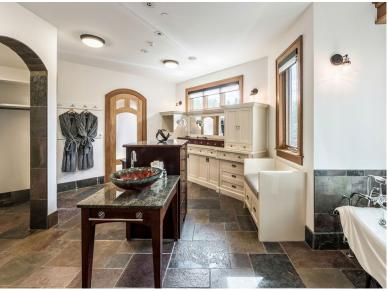

# **PROPERTY HIGHLIGHTS**

- Located on ±19 acres, the estate is designed and crafted with a brilliant combination of wood and stone.
- The main floor features a chef's kitchen with commercial refrigeration and dining space for 20+.
- The grounds boasts a private world-class 9-hole par-3 golf course.
- 1,700 SF Clubhouse with a commercial kitchen and bar equipment perfect for hosting gatherings.
- Cozy inviting fire pit area plus a playground nestled in the professionally maintained gardens.