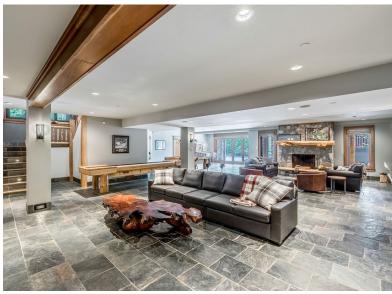

# **PROPERTY HIGHLIGHTS**

- Located on ±19 acres, the estate is designed and crafted with a brilliant combination of wood and stone.
- The main floor features a chef's kitchen with commercial refrigeration and dining space for 20+.
- The grounds boasts a private world-class 9-hole par-3 golf course.
- 1,700 SF Clubhouse with a commercial kitchen and bar equipment perfect for hosting gatherings.
- Cozy inviting fire pit area plus a playground nestled in the professionally maintained gardens.