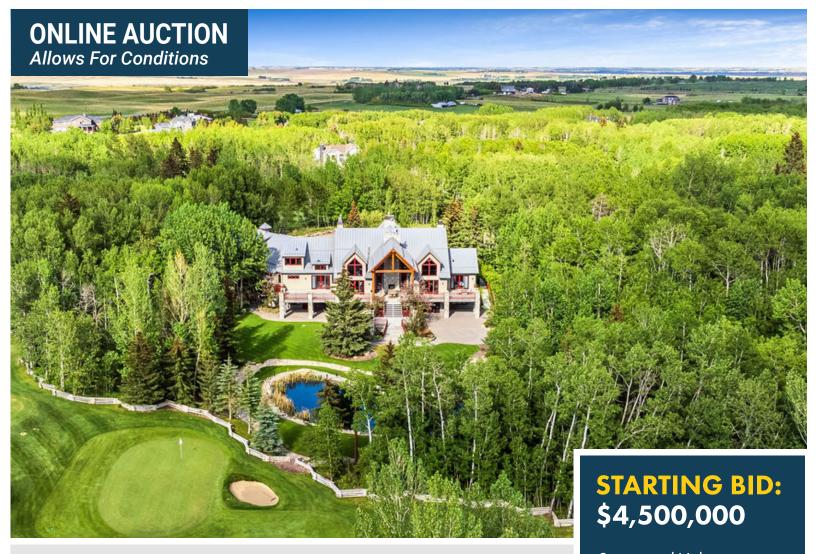

# ±12,000 SF LUXURY ESTATE AND PRIVATE 9-HOLE GOLF COURSE IN BEARSPAW MEADOWS

24314 Meadow Drive, Rural Rocky View County, AB T3R 1A8

FRE Auctions and CIR Realty are pleased to present the Online Auction Plus® event (allows for conditions) for this Beautiful 7-Bed, 10-Bath Estate on ±19 Acres in Bearspaw Meadows, Rocky View County, Alberta

# **PROPERTY HIGHLIGHTS**

- Located on ±19 acres, the estate is designed and crafted with a brilliant combination of wood and stone.
- The main floor features a chef's kitchen with commercial refrigeration and dining space for 20+.
- The grounds boasts a private world-class 9-hole par-3 golf course.
- 1,700 SF Clubhouse with a commercial kitchen and bar equipment perfect for hosting gatherings.
- Cozy inviting fire pit area plus a playground nestled in the professionally maintained gardens.

Suggested Value: \$9,750,000

The information contained herein was obtained from sources deemed to be reliable and is believed to be true; it has not been verified and as such, cannot be warranted nor form a part of any future contract. All measurements need to be independently verified by the purchaser.