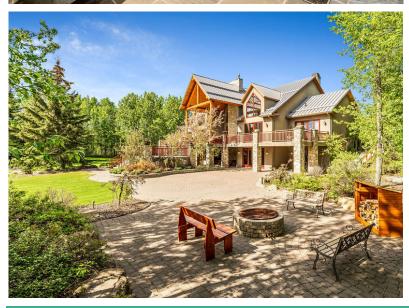

# ±12,000 SF LUXURY ESTATE AND PRIVATE 9-HOLE GOLF COURSE IN BEARSPAW MEADOWS

24314 Meadow Drive, Rural Rocky View County, AB T3R 1A8

FRE Auctions and CIR Realty are pleased to present the Online Auction Plus® event (allows for conditions) for this Beautiful 7-Bed, 10-Bath Estate on ±19 Acres in Bearspaw Meadows, Rocky View County, Alberta

# **PROPERTY HIGHLIGHTS**

- Located on ±19 acres, the estate is designed and crafted with a brilliant combination of wood and stone.
- The main floor features a chef's kitchen with commercial refrigeration and dining space for 20+.
- The grounds boasts a private world-class 9-hole par-3 golf course.
- 1,700 SF Clubhouse with a commercial kitchen and bar equipment perfect for hosting gatherings.
- Cozy inviting fire pit area plus a playground nestled in the professionally maintained gardens.