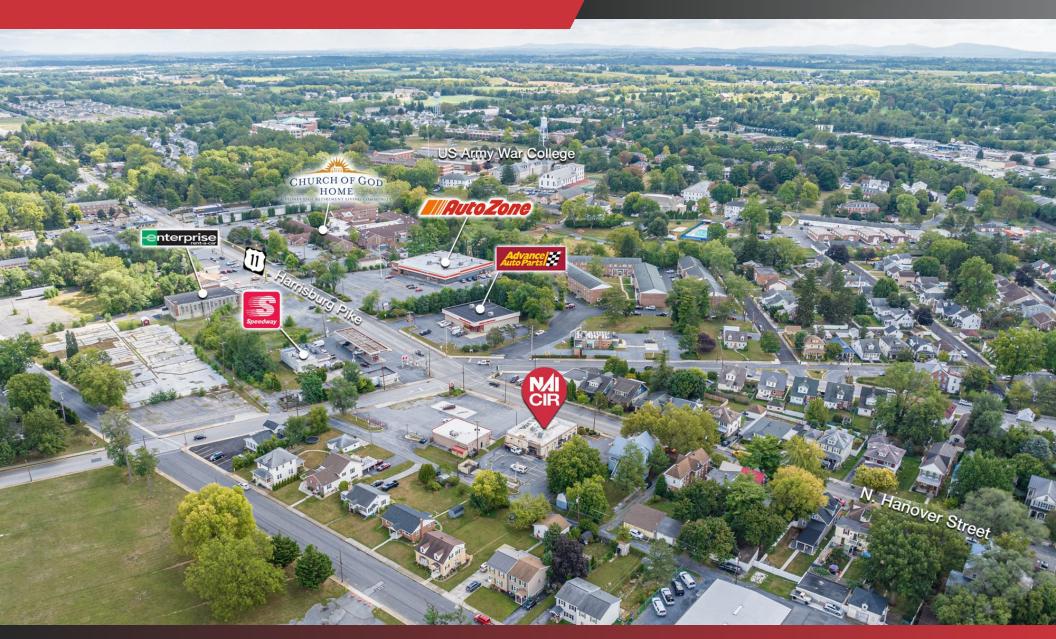

The property is situated near the intersection of Clay Street and Bedford Street, with close proximity to Carlisle Fairgrounds where The Carlisle Car Shows are held, US Army War College, and minutes from the heart of Downtown Carlisle.

## **670 NORTH HANOVER STREET**

FOR SALE

**RETAIL MAP** 

Pamela Fisher pfisher@naicir.com | 717 761 5070 x112