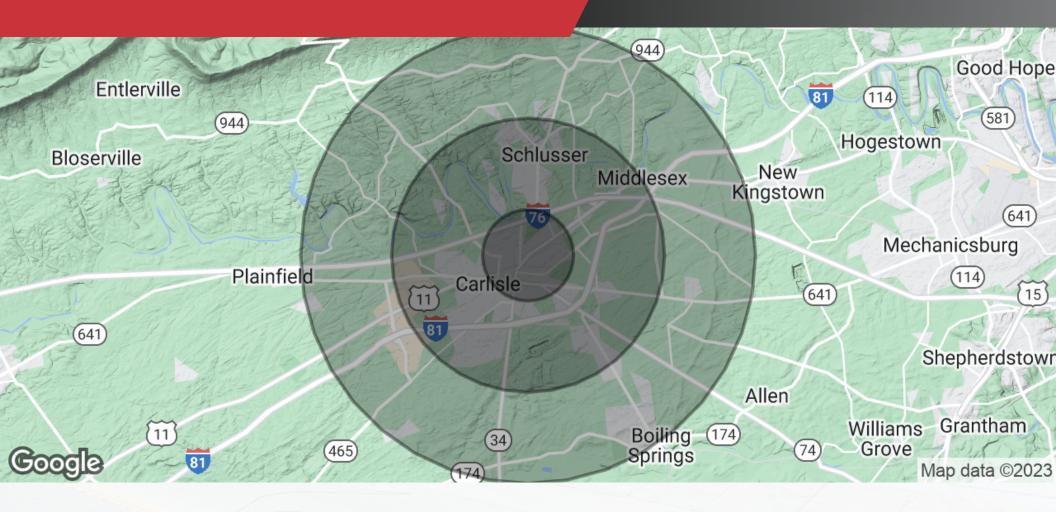

## **FOR SALE**

**DEMOGRAPHICS** 

#### **POPULATION**

 1 MILE
 3 MILES
 5 MILES

 12,072
 33,419
 49,728

#### **HOUSEHOLDS**

**1 MILE 3 MILES 5 MILES** 5,543 14,168 20,842

#### **INCOME**

 1 MILE
 3 MILES
 5 MILES

 \$54,263
 \$73,569
 \$80,284