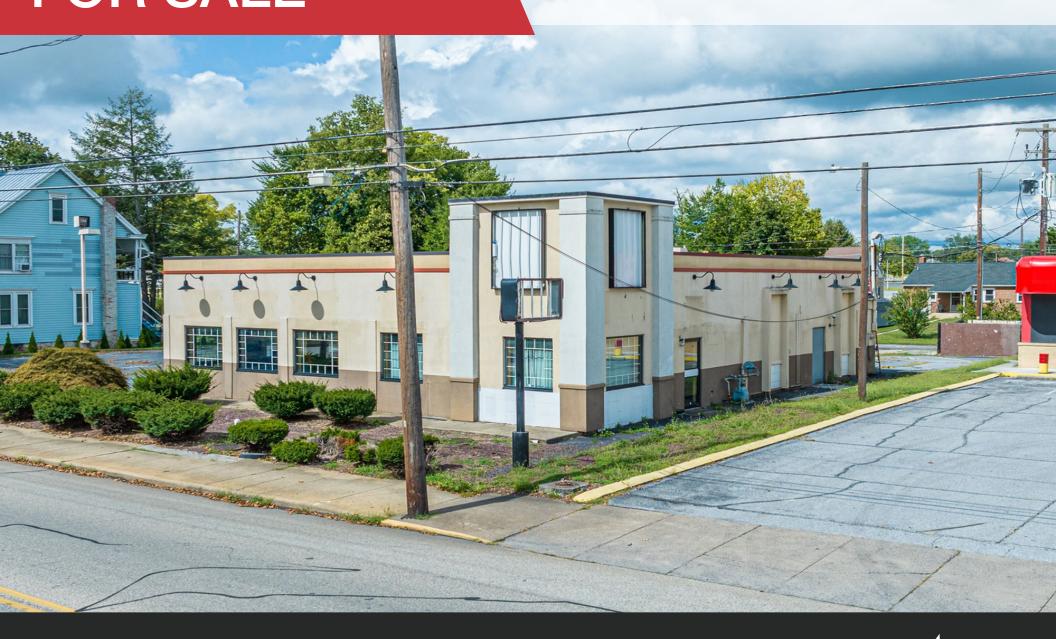

#### PROPERTY DESCRIPTION

NAI CIR presents the former free-standing KFC retail building available for sale. Located along North Hanover Street in Carlisle, the restaurant offers sit down dining, a drivethrough window, and 23 paved parking spaces.

#### PROPERTY HIGHLIGHTS

- · Former KFC established in 1973
- Along North Hanover Street on Route 34
- Drive-thru window in the rear
- 23 paved parking spaces