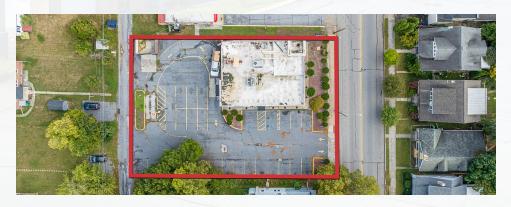

#### PROPERTY DESCRIPTION

NAI CIR presents the former free-standing KFC retail building available for sale. Located along North Hanover Street in Carlisle, the restaurant offers sit down dining, a drivethrough window, and 23 paved parking spaces.

#### PROPERTY HIGHLIGHTS

- · Former KFC established in 1973
- Along North Hanover Street on Route 34
- Drive-thru window in the rear
- 23 paved parking spaces