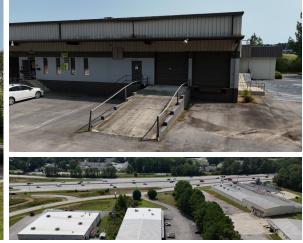

flex space in St. Andrews submarket

Excellent visibility and access to I-26

Colliers

| Address | 4046 Fernandina Rd Suite G<br>Columbia, SC 29212                                                                          |                                                                                                   |
|---------|---------------------------------------------------------------------------------------------------------------------------|---------------------------------------------------------------------------------------------------|
| Area    | ±4,210 SF                                                                                                                 |                                                                                                   |
| Spaces  | <ul> <li>2 Conference<br/>rooms</li> <li>7 private offices</li> <li>3 storage rooms</li> <li>±750-SF warehouse</li> </ul> | <ul> <li>Large kitchen and<br/>break room</li> <li>Reception desk</li> <li>2 restrooms</li> </ul> |
| Loading | 1 dock-high door w/ leveler & 1 drive in door                                                                             |                                                                                                   |
| Traffic | I-26 - ±107,000 VPD                                                                                                       |                                                                                                   |