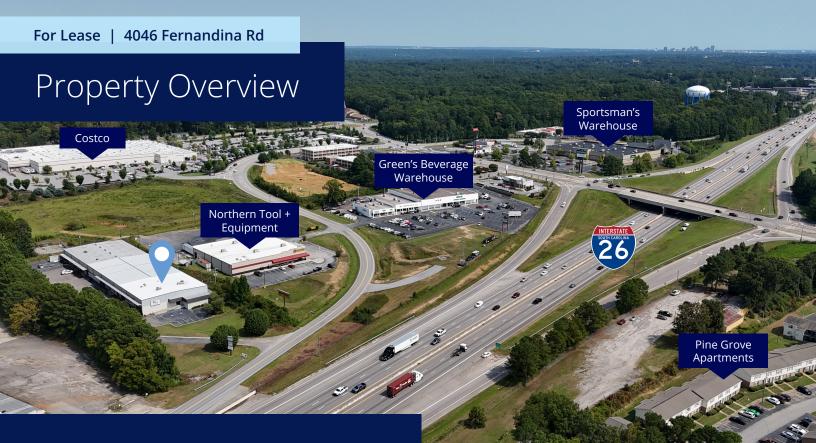

#### Area Highlights

The area surrounding 4046 Fernandina Road is home to numerous restaurants, specialty stores and service-based businesses, making it a popular shopping and commercial hub.

- Situated off Fernandina Road in Piney Grove Park near Costco, with convenient access to I-26 via the Harbison Boulevard and Piney Grove Road interchanges (Exit 104)
- Conveniently close to numerous popular retailers, including Costco, Green's Beverage Warehouse and Sportsman's Warehouse