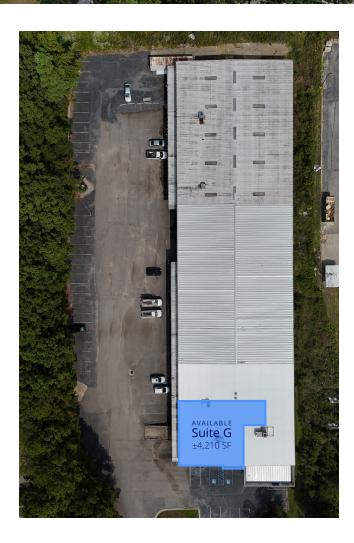

flex space in St. Andrews submarket

Excellent visibility and access to I-26

Colliers

| Address | 4046 Fernandina Rd Suite G<br>Columbia, SC 29212                                                                          |                                                                                                   |
|---------|---------------------------------------------------------------------------------------------------------------------------|---------------------------------------------------------------------------------------------------|
| Area    | ±4,210 SF                                                                                                                 |                                                                                                   |
| Spaces  | <ul> <li>2 Conference<br/>rooms</li> <li>7 private offices</li> <li>3 storage rooms</li> <li>±750-SF warehouse</li> </ul> | <ul> <li>Large kitchen and<br/>break room</li> <li>Reception desk</li> <li>2 restrooms</li> </ul> |
| Loading | 1 dock-high door w/ leveler & 1 drive in door                                                                             |                                                                                                   |
| Traffic | I-26 - ±107,000 VPD                                                                                                       |                                                                                                   |