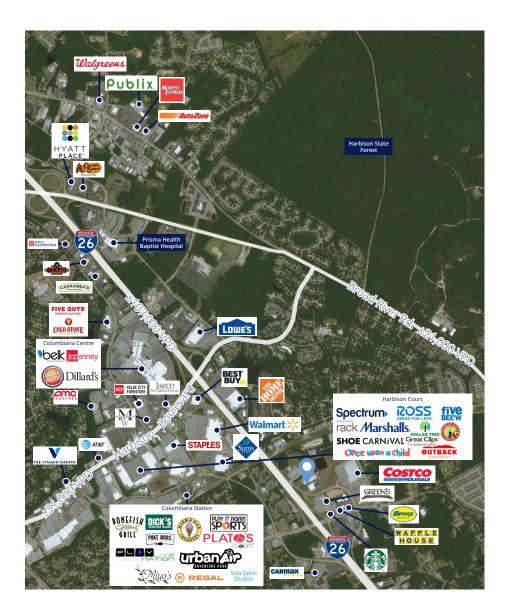

#### Area Highlights

The area surrounding 4046 Fernandina Road is home to numerous restaurants, specialty stores and service-based businesses, making it a popular shopping and commercial hub.

- Situated off Fernandina Road in Piney Grove Park near Costco, with convenient access to I-26 via the Harbison Boulevard and Piney Grove Road interchanges (Exit 104)
- Conveniently close to numerous popular retailers, including Costco, Green's Beverage Warehouse and Sportsman's Warehouse

#### **Travel Distances**

| Columbia, SC      | ±9.0 miles  |
|-------------------|-------------|
| Irmo, SC          | ±3.4 miles  |
| I-26              | <1.0 mile   |
| Columbiana Centre | ±1.7 miles  |
| CAE               | ±15.9 miles |